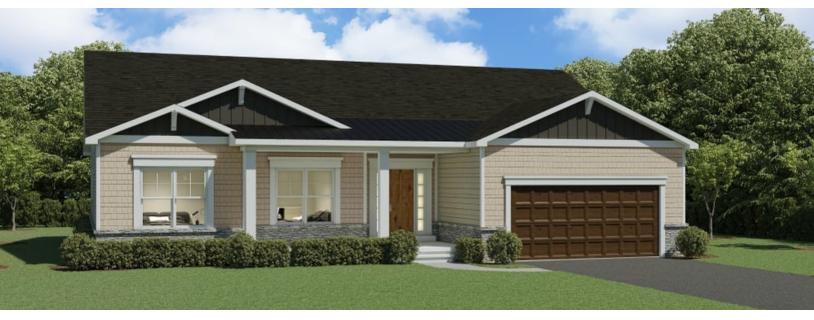

## - floorplan - The Avery

3 BEDROOMS 2 BATHROOMS 2 CAR GARAGE

1,812 - 2,079 SO.FT.

You feel as though you'll know the perfect home when you see it. It will sing to you, a pleasing chorus that says joy, comfort, and safety. While some homes might hum a little tune, The Avery, performs an aria.

Showcasing a creative approach to single-level living, you'll discover that someone understands you want more than the basic, old reliable ranch design. Within this home over 1,800 square feet, you will live large with the smart layout—like the careful placement of every feature to give you the full advantage of its value. Like every Forbes Capretto design, we approach it with the understanding that this isn't just a house. It's the center of your world, where you manage every detail of your life—from making entertaining as effortless as possible to providing convenient storage, and plenty of it. The Avery combines classic architecture for the exterior with contemporary interior style. Open spaces, large windows, and features that reflect current trends are all incorporated in this 3-bedroom, 2-bath home. Wherever you are in your life, first-time homebuyer or celebrating your now-empty nest, come and see The Avery, and listen to the harmonies that represent your life here.