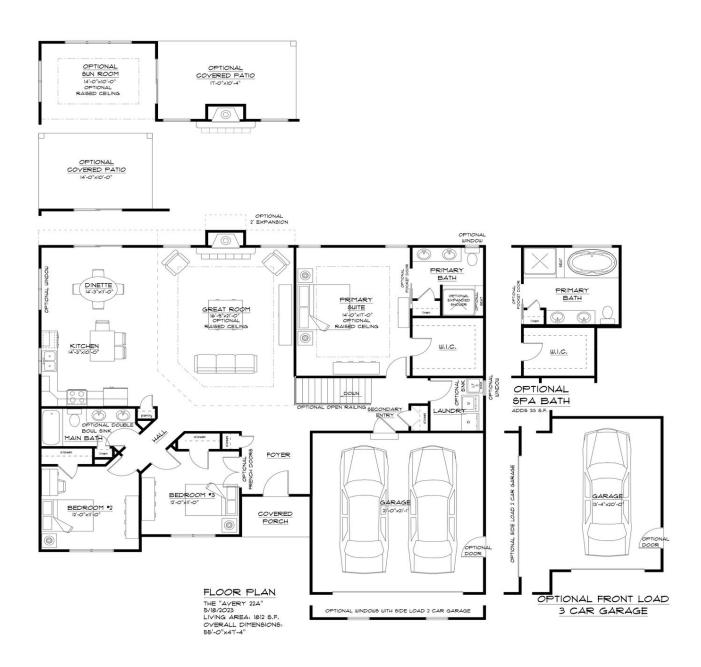

venient storage, and plenty of it. The Avery combines classic architecture for the exterior with contemporary interior style. Open spaces, large windows, and features that reflect current trends are all incorporated in this 3-bedroom, 2-bath home. Wherever you are in your life, first-time homebuyer or celebrating your now-empty nest, come and see The Avery, and listen to the harmonies that represent your life here.

Is the Avery just what you were looking for? Contact us today to discover our seamless building process. Call/text: 716-202-0839.

\* Photos may depict some features no longer available.

CONTACT US: CALL/TEXT (716) 202-0839

FORBESCAPRETTO.COM





## - first floor - The Avery



CONTACT US: CALL/TEXT (716) 202-0839

FORBESCAPRETTO.COM





## - first floor options The Avery



CONTACT US: CALL/TEXT (716) 202-0839