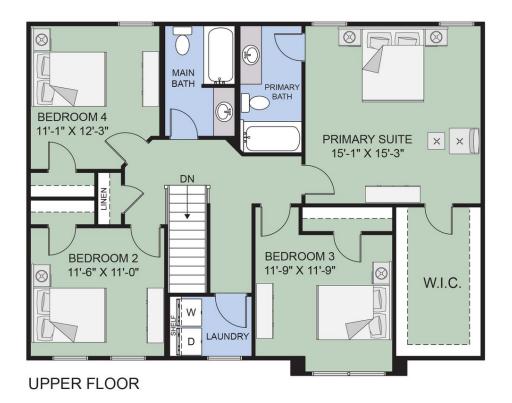

#### The Bailey

4
BEDROOMS

2.5
BATHROOMS

2 CAR GARAGE 2,054 - 2,249

SO.FT.

The Bailey floor plan offers a convenient layout with a thoughtful design, as well as a charming exterior. Enjoy an open-concept living arrangement, perfect for entertaining guests, with the kitchen, dining area, and great room all open and connected. Your new kitchen offers plenty of counter space and an undermount sink, along with a kitchen island for additional meal prep space. The first floor includes an additional flex room that could be used as a dining room or study. On the second floor, enjoy your spacious primary suite, which includes a generous walk-in closet and a private bath, complete with a convenient double-bowl vanity. This floor plan comes equipped with a second-floor laundry center, eliminating the need to carry laundry up and down the stairs. Three additional bedrooms and a full hall bath complete the upstairs layout of the Bailey.

## - second floor - The Bailey

CONTACT US: CALL/TEXT (716) 202-0839

FORBESCAPRETTO.COM

# - second floor options - The Bailey

SECOND FLOOR PLAN

THE "BAILEY 22A" 5/25/2023 LIVING AREA: 1096 S.F.