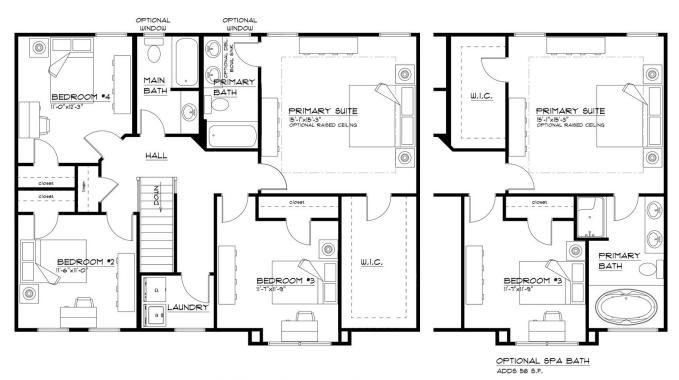

# - second floor options - The Bailey

SECOND FLOOR PLAN

THE "BAILEY 22A" 5/25/2023 LIVING AREA: 1096 S.F.