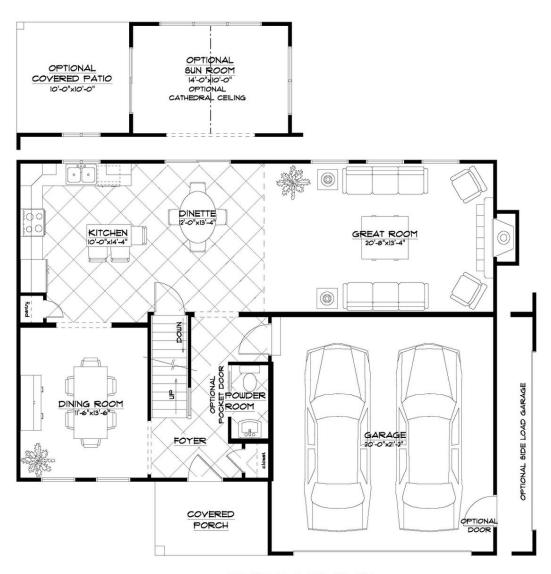

or includes an additional flex room that could be used as a dining room or study. On the second floor, enjoy your spacious primary suite, which includes a generous walk-in closet and a private bath, complete with a convenient double-bowl vanity. This floor plan comes equipped with a second-floor laundry center, eliminating the need to carry laundry up and down the stairs. Three additional bedrooms and a full hall bath complete the upstairs layout of the Bailey.

\* Photos may depict some features no longer available.

CONTACT US: CALL/TEXT (716) 202-0839

FORBESCAPRETTO.COM





#### The Bailey



CONTACT US: CALL/TEXT (716) 202-0839

FORBESCAPRETTO.COM





## - second floor - The Bailey



CONTACT US: CALL/TEXT (716) 202-0839

FORBESCAPRETTO.COM





## - first floor options The Bailey



#### FIRST FLOOR PLAN

THE "BAILEY 22A" 9/15/2022 LIVING AREA: 955 6.F. OVERALL DIMENSIONS: 43'-4"x35'-8"

CONTACT US: CALL/TEXT (716) 202-0839







# - second floor options - The Bailey



SECOND FLOOR PLAN

THE "BAILEY 22A" 5/25/2023 LIVING AREA: 1096 S.F.