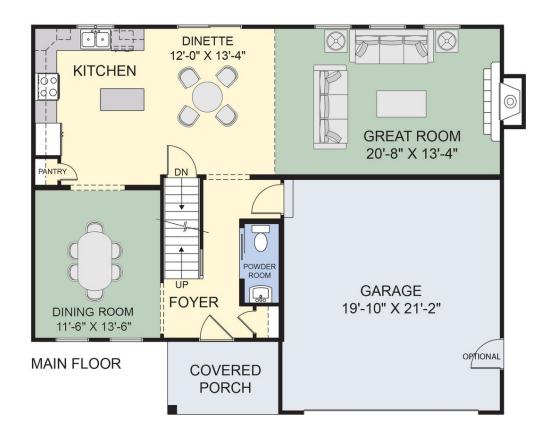

#### The Bailey

4
BEDROOMS

2.5
BATHROOMS

2 CAR GARAGE 2,054 - 2,249

SO.FT.

The Bailey floor plan offers a convenient layout with a thoughtful design, as well as a charming exterior. Enjoy an open-concept living arrangement, perfect for entertaining guests, with the kitchen, dining area, and great room all open and connected. Your new kitchen offers plenty of counter space and an undermount sink, along with a kitchen island for additional meal prep space. The first floor includes an additional flex room that could be used as a dining room or study. On the second floor, enjoy your spacious primary suite, which includes a generous walk-in closet and a private bath, complete with a convenient double-bowl vanity. This floor plan comes equipped with a second-floor laundry center, eliminating the need to carry laundry up and down the stairs. Three additional bedrooms and a full hall bath complete the upstairs layout of the Bailey.

#### The Bailey

CONTACT US: CALL/TEXT (716) 202-0839

FORBESCAPRETTO.COM

#### FIRST FLOOR PLAN

THE "BAILEY 22A" 9/15/2022 LIVING AREA: 955 6.F. OVERALL DIMENSIONS: 43'-4"x35'-8"

CONTACT US: CALL/TEXT (716) 202-0839