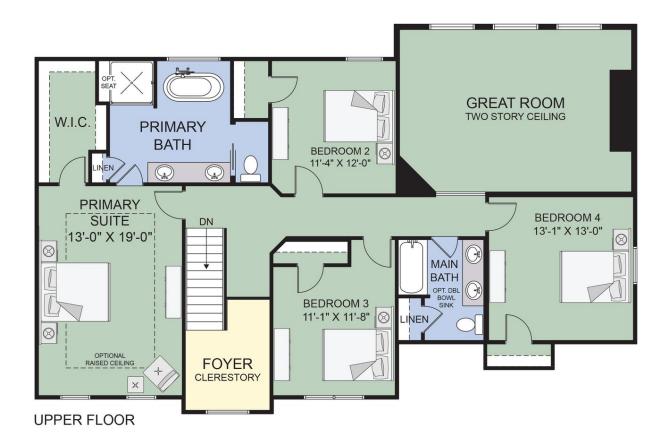

On the second level, the 4 bedrooms have been situated so that the entrances are spread apart to offer more privacy, an essential feature that can be overlooked in some floor plans. Your primary suite, which includes a dressing area, expansive walk-In closet, and a private bath retreat. The 3 additional bedrooms are also accompanied by a full bath.

## - second floor - The Crestwood

CONTACT US: CALL/TEXT (716) 202-0839

FORBESCAPRETTO.COM