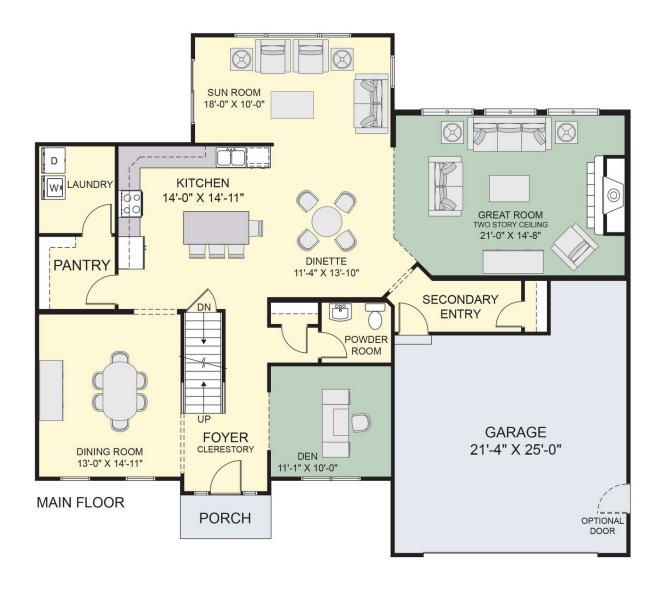

Then take your creativity inside this 4-bedroom home that blends nearly 3,000 square feet in 2 levels. The open concept on the main level gives you space to cook, dine, relax, play, and entertain—all at the same time, if you like. Large windows stream natural light into your home, filling it with the "sunshine vitamin". Just beyond the open living area, a large formal dining room extends your entertaining possibilities. The owner's choice room off the foyer provides another opportunity: home office, fitness room, playroom, or something else?

## - FIRST FLOOR - The Crestwood

CONTACT US: CALL/TEXT (716) 202-0839