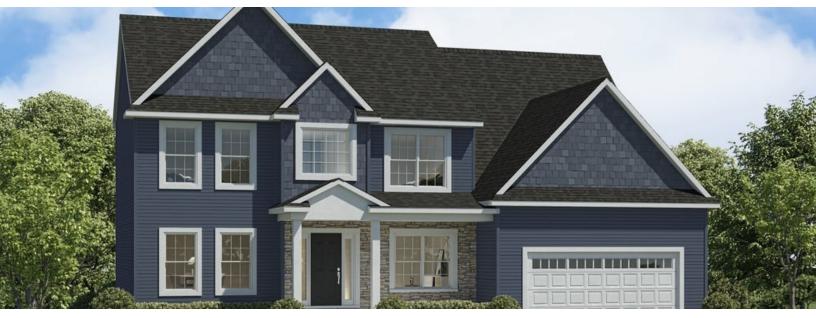

## The Crestwood

4
BEDROOMS

2.5
BATHROOMS

2 CAR GARAGE 2,962 - 3,243

SO.FT.

A home that is intelligently designed gives you something essential: choices.

The Crestwood is a versatile home design that starts with exquisite architecture. From there, you select the details, one by one, like siding. Do you appreciate the classic lines of traditional design or would you prefer something in Craftsman? Choose the style of windows and combinations of siding. Create the front entrance you like, with or without a porch.

Then take your creativity inside this 4-bedroom home that blends nearly 3,000 square feet in 2 levels. The open concept on the main level gives you space to cook, dine, relax, play, and entertain—all at the same time, if you like. Large windows stream natural light into your home, filling it with the "sunshine vitamin". Just beyond the open living area, a large formal dining room extends your entertaining possibilities. The owner's choice room off the foyer provides another opportunity: home office, fitness room, playroom, or something else?

This exclusive home design gives you so many choices for your life.

\* Photos may depict some features no longer available.

CONTACT US: CALL/TEXT (716) 202-0839

FORBESCAPRETTO.COM