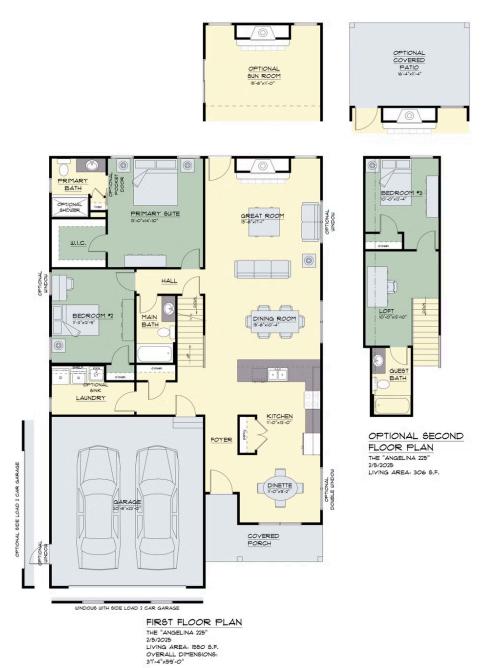

For those seeking additional space, The Angelina offers flexible expansion options. Personalize your home with an **optional second story**, featuring either a **loft and third bedroom** or a **loft, third bedroom**, **and third full bath**, creating even more room to suit your needs. Enhance your living space further with a **sunroom or covered patio**, perfect for relaxing and enjoying the outdoors.

Whether you're looking for a stylish, single-level home or additional space for family and guests, The Angelina adapts beautifully to your lifestyle.

Discover the possibilities—make The Angelina your own!