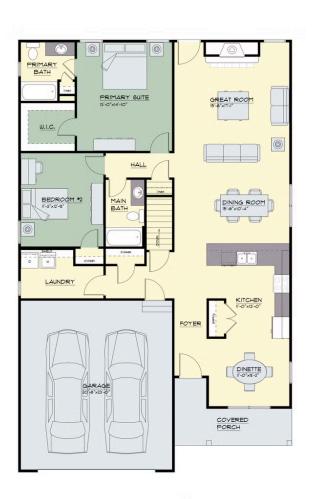

Step inside to find the **open kitchen and dinette**—perfect for gathering, seamlessly flowing into the Dining room and **bright and airy great room**, complete with a cozy **gas fireplace**. A **first-floor laundry room** adds everyday convenience, while the **attached two-car garage** provides ample storage and easy access.

## The Angelina Available in 3 Communities

FLOOR PLAN THE "ANGELINA 225" 2/3/2025 LIVING AREA: 1550 S.F. OVERALL DIMENSIONS: 31'-4"x59'-0"

Sales Consultant for details.