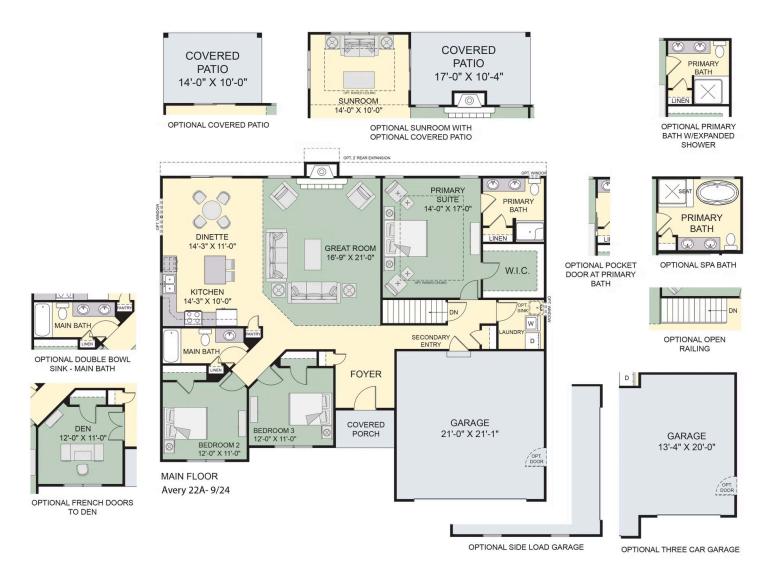

3-bedroom, 2-bath home. Wherever you are in your life, first-time homebuyer or celebrating your now-empty nest, come and see The Avery, and listen to the harmonies that represent your life here.

Is the Avery just what you were looking for? Contact us today to discover our seamless building process. Call/text: 716-202-0839.

\* Photos may depict some features no longer available.

All square footage is approximate. Renderings are artist's conceptions and may vary slightly from the actual home. Homes may be built in reverse of plans shown, depending on site conditions. Minor architectural changes may be made occasionally at the option of the builder. Please contact your Sales Consultant for details.



#### Ranch

## The Avery

Available in 5 Communities

## Avery Main Floor with Options