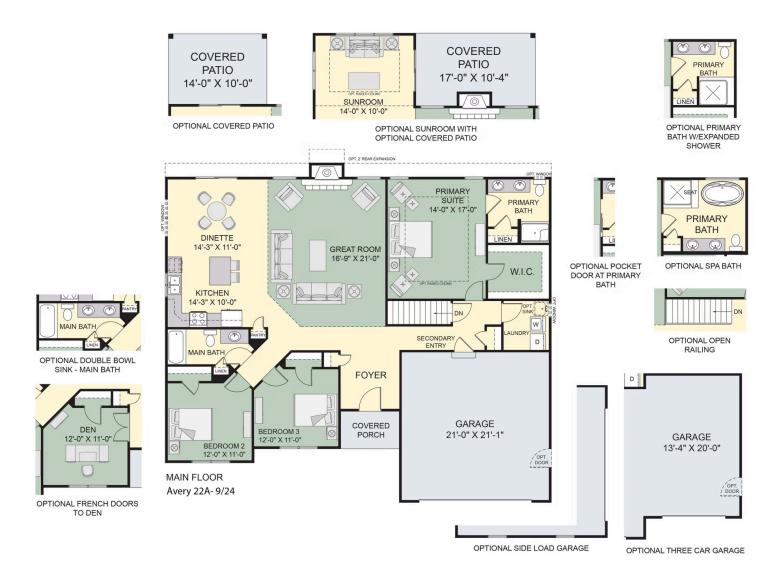

3-bedroom, 2-bath home. Wherever you are in your life, first-time homebuyer or celebrating your now-empty nest, come and see The Avery, and listen to the harmonies that represent your life here.

Is the Avery just what you were looking for? Contact us today to discover our seamless building process. Call/text: 716-202-0839.

\* Photos may depict some features no longer available.

All square footage is approximate. Renderings are artist's conceptions and may vary slightly from the actual home. Homes may be built in reverse of plans shown, depending on site conditions. Minor architectural changes may be made occasionally at the option of the builder. Please contact your Sales Consultant for details.



#### Ranch

## The Avery

Available in 4 Communities

## Avery Main Floor with Options