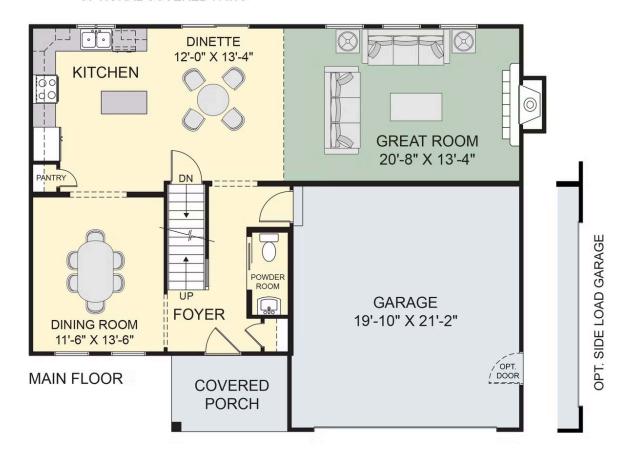

### **Call for Price**

5 Elevations Available

2,112+ Sq. Ft.

4 Bedrooms

2.5 Bathrooms

2 Car Garage

The Bailey floor plan offers a convenient layout with a thoughtful design, as well as a charming exterior. Enjoy an open-concept living arrangement, perfect for entertaining guests, with the kitchen, dining area, and great room all open and connected. Your new kitchen offers plenty of counter space and an undermount sink, along with a kitchen island for additional meal prep space. The first floor includes an additional flex room that could be used as a dining room or study. On the second floor, enjoy your spacious primary suite, which includes a generous walk-in closet and a private bath, complete with a convenient double-bowl vanity. This floor plan comes equipped with a second-floor laundry center, eliminating the need to carry laundry up and down the stairs. Three additional bedrooms and a full hall bath complete the upstairs layout of the Bailey.

### First Floor

OPTIONAL SUNROOM WITH OPTIONAL COVERED PATIO

Bailey 24A-6/24

2 Story **The Bailey**Available in 4 Communities