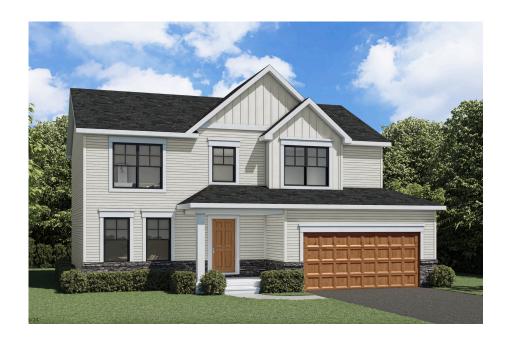

## 2 Story **The Bailey**Available in 4 Communities

### **Call for Price**

5 Elevations Available

2,112+ Sq. Ft.

4 Bedrooms

2.5 Bathrooms

2 Car Garage

The Bailey floor plan offers a convenient layout with a thoughtful design, as well as a charming exterior. Enjoy an open-concept living arrangement, perfect for entertaining guests, with the kitchen, dining area, and great room all open and connected. Your new kitchen offers plenty of counter space and an undermount sink, along with a kitchen island for additional meal prep space. The first floor includes an additional flex room that could be used as a dining room or study. On the second floor, enjoy your spacious primary suite, which includes a generous walk-in closet and a private bath, complete with a convenient double-bowl vanity. This floor plan comes equipped with a second-floor laundry center, eliminating the need to carry laundry up and down the stairs. Three additional bedrooms and a full hall bath complete the upstairs layout of the Bailey.