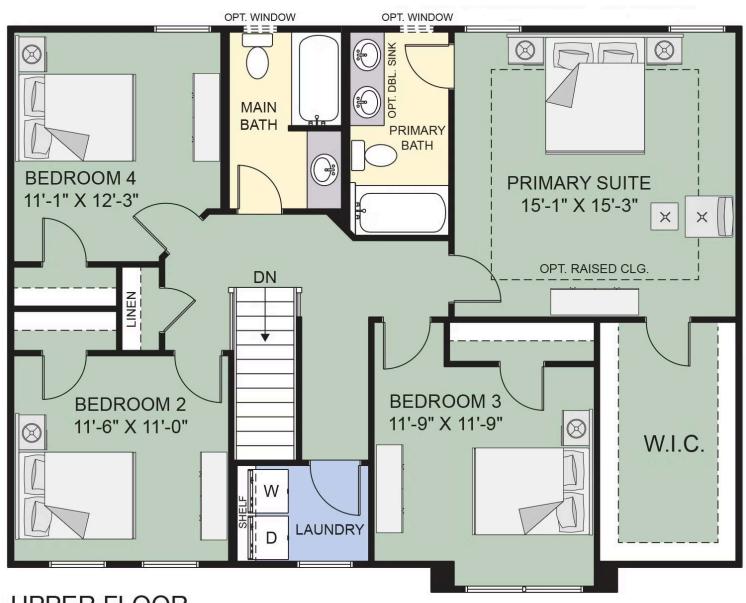

### **Call for Price**

5 Elevations Available

2,112+ Sq. Ft.

4 Bedrooms

2.5 Bathrooms

2 Car Garage

The Bailey floor plan offers a convenient layout with a thoughtful design, as well as a charming exterior. Enjoy an open-concept living arrangement, perfect for entertaining guests, with the kitchen, dining area, and great room all open and connected. Your new kitchen offers plenty of counter space and an undermount sink, along with a kitchen island for additional meal prep space. The first floor includes an additional flex room that could be used as a dining room or study. On the second floor, enjoy your spacious primary suite, which includes a generous walk-in closet and a private bath, complete with a convenient double-bowl vanity. This floor plan comes equipped with a second-floor laundry center, eliminating the need to carry laundry up and down the stairs. Three additional bedrooms and a full hall bath complete the upstairs layout of the Bailey.

### Second Floor

**UPPER FLOOR** 

Bailey 24A-6/24