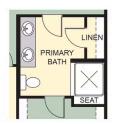

We designed The Belmont's primary suite with special attention to a relaxed lifestyle. Tucked away and occupying one side of The Belmont, the suite is set apart from the main living area by a hallway, affording extra privacy. We included two closets—a walk-in and an extra—to give you more storage and better organization. You'll love the spa style of the primary bath, which includes both a tub and a shower.

## Ranch **The Belmont** Available in 3 Communities

OPTIONAL EXPANDED SHOWER AT PRIMARY BATH

OPTIONAL TUB AT PRIMARY BATH

OPTIONAL FRENCH DOORS BEDROOM 2/DEN

All square footage is approximate. Renderings are artist's conceptions and may vary slightly from the actual home. Homes may be built in reverse of plans shown, depending on site conditions. Minor architectural changes may be made occasionally at the option of the builder. Please contact your Sales Consultant for details.