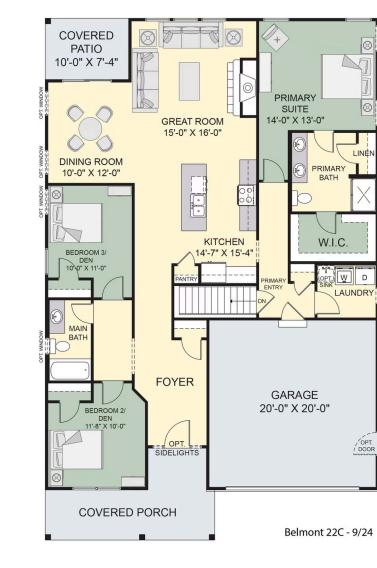

## Call for Price

5 Elevations Available

- 1,731+ Sq. Ft.
- **3** Bedrooms
- 2 Bathrooms
- 👝 2 Car Garage

This 3-bedroom, 1,731-square-foot home demonstrates Forbes Capretto Homes' creativity and understanding of how people live in their homes. From the foyer, you have clear sight lines to your backyard. The open floor plan brings together the kitchen, great room, and dining room, allowing natural light to fill the main living area.

The Belmont's kitchen features an oversized center island with a double sink and dishwasher, additional storage, and seating for casual dining. Quartz gleams on all the kitchen countertops, a beautiful accent to the cabinetry. Whether you're enjoying a meal in the dining room or relaxing in the great room, you have a view of the gas fireplace that radiates heat and coziness.

We designed The Belmont's primary suite with special attention to a relaxed lifestyle. Tucked away and occupying one side of The Belmont, the suite is set apart from the main living area by a hallway, affording extra privacy. We included two closets—a walk-in and an extra—to give you more storage and better organization. You'll love the spa style of the primary bath, which includes both a tub and a shower.

The two secondary bathrooms are equally sized. We've incorporated extra privacy with a vestibule entry from the foyer. The bedrooms share the home's other full bath.

We know that utility spaces are important and The Belmont's clever use of space doesn't skimp. The spacious laundry room is accessible from both the family entry (from the garage) and the kitchen. We included a closet inside the front entry and family entry, providing convenient storage. The covered patio in the back adds a welcome place to take your activities and lounging outdoors.