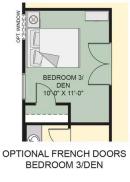

The two secondary bathrooms are equally sized. We've incorporated extra privacy with a vestibule entry from the foyer. The bedrooms share the home's other full bath.

We know that utility spaces are important and The Belmont's clever use of space doesn't skimp. The spacious laundry room is accessible from both the family entry (from the garage) and the kitchen. We included a closet inside the front entry and family entry, providing convenient storage. The covered patio in the back adds a welcome place to take your activities and lounging outdoors.

## Ranch **The Belmont** Available in 3 Communities

OPTIONAL EXPANDED SHOWER AT PRIMARY BATH

OPTIONAL TUB AT PRIMARY BATH

OPTIONAL FRENCH DOORS BEDROOM 2/DEN

All square footage is approximate. Renderings are artist's conceptions and may vary slightly from the actual home. Homes may be built in reverse of plans shown, depending on site conditions. Minor architectural changes may be made occasionally at the option of the builder. Please contact your Sales Consultant for details.