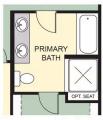

We designed The Belmont's primary suite with special attention to a relaxed lifestyle. Tucked away and occupying one side of The Belmont, the suite is set apart from the main living area by a hallway, affording extra privacy. We included two closets—a walk-in and an extra—to give you more storage and better organization. You'll love the spa style of the primary bath, which includes both a tub and a shower.

## Ranch **The Belmont** Available in 3 Communities

OPTIONAL EXPANDED SHOWER AT PRIMARY BATH

OPTIONAL TUB AT PRIMARY BATH

OPTIONAL FRENCH DOORS BEDROOM 2/DEN

All square footage is approximate. Renderings are artist's conceptions and may vary slightly from the actual home. Homes may be built in reverse of plans shown, depending on site conditions. Minor architectural changes may be made occasionally at the option of the builder. Please contact your Sales Consultant for details.