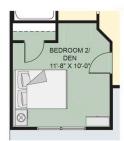

The two secondary bathrooms are equally sized. We've incorporated extra privacy with a vestibule entry from the foyer. The bedrooms share the home's other full bath.

We know that utility spaces are important and The Belmont's clever use of space doesn't skimp. The spacious laundry room is accessible from both the family entry (from the garage) and the kitchen. We included a closet inside the front entry and family entry, providing convenient storage. The covered patio in the back adds a welcome place to take your activities and lounging outdoors.

## Ranch **The Belmont** Available in 3 Communities

OPTIONAL EXPANDED SHOWER AT PRIMARY BATH

OPTIONAL TUB AT PRIMARY BATH

OPTIONAL FRENCH DOORS BEDROOM 2/DEN

All square footage is approximate. Renderings are artist's conceptions and may vary slightly from the actual home. Homes may be built in reverse of plans shown, depending on site conditions. Minor architectural changes may be made occasionally at the option of the builder. Please contact your Sales Consultant for details.