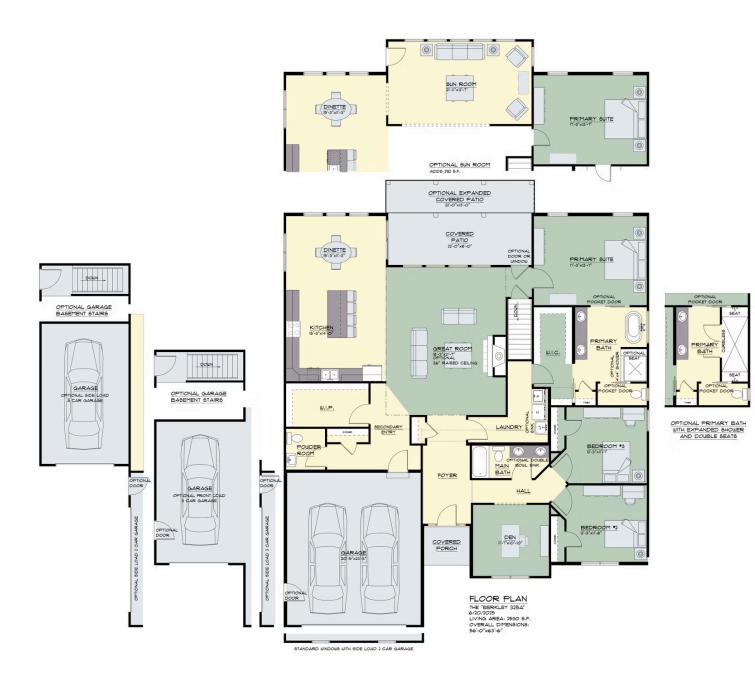

Step inside the foyer from your covered front porch and you're greeted by natural light that fills the open living area. The great room includes a fireplace with a full surround. Whether you want to get cozy or entertain a group, this open area gives you the relaxing atmosphere you want.

The Berkley's kitchen supports the joy of cooking! An oversized center island includes the sink and dishwasher, plus plenty of workspace and a breakfast bar that comfortably seats 4 people. The large pantry and custom cabinets add to the storage space.

The Berkley floor plan includes a formal dining room, adjacent to the kitchen. If formal dining isn't part of your lifestyle, think about the many other uses for this space-home office, library, exercise room, hobby studio, or media room, to name a few.

The placement of the 3 bedrooms has been carefully planned in The Berkley. The primary suite occupies the back corner of the home, with the entry from the far side of the great room. From the large bedroom, step into the ensuite bath where you can enjoy both a soaking tub and separate shower. Customize the private spaces by adding a pocket door from the bedroom and another to enclose the toilet. The walk-in closet, accessed from the bathroom, is spacious enough to easily accommodate 4 seasons of your wardrobe.

The 2 secondary bedrooms are also placed to enhance privacy. A hall from the foyer leads to the bedrooms' entries and the full bath they share. Just off the foyer, the den is smartly situated near these bedrooms, so you could easily convert it to a fourth bedroom.

To make your household chores a bit more convenient, The Berkley's laundry room has 2 entrances—from the main living area and from the primary suite walk-in closet.

As with avery floor plan. Forhes Capitato Homes includes premium finishes and offers many wave to personalize