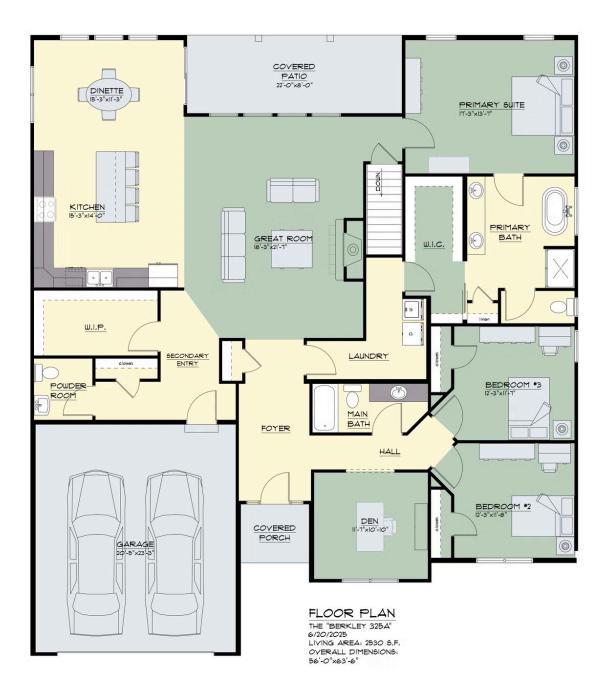

Step inside the foyer from your covered front porch and you're greeted by natural light that fills the open living area. The great room includes a fireplace with a full surround. Whether you want to get cozy or entertain a group, this open area gives you the relaxing atmosphere you want.

The Berkley's kitchen supports the joy of cooking! An oversized center island includes the sink and dishwasher, plus plenty of workspace and a breakfast bar that comfortably seats 4 people. The large pantry and custom cabinets add to the storage space.

The Berkley floor plan includes a formal dining room, adjacent to the kitchen. If formal dining isn't part of your lifestyle, think about the many other uses for this space-home office, library, exercise room, hobby studio, or media room, to name a few.

The placement of the 3 bedrooms has been carefully planned in The Berkley. The primary suite occupies the back corner of the home, with the entry from the far side of the great room. From the large bedroom, step into the ensuite bath where you can enjoy both a soaking tub and separate shower. Customize the private spaces by adding a pocket door from the bedroom and another to enclose the toilet. The walk-in closet, accessed from the bathroom, is spacious enough to easily accommodate 4 seasons of your wardrobe.

The 2 secondary bedrooms are also placed to enhance privacy. A hall from the foyer leads to the bedrooms' entries and the full bath they share. Just off the foyer, the den is smartly situated near these bedrooms, so you could easily convert it to a fourth bedroom.

To make your household chores a bit more convenient, The Berkley's laundry room has 2 entrances—from the main living area and from the primary suite walk-in closet.

As with avery floor plan. Forhes Capitato Homes includes premium finishes and offers many wave to personalize