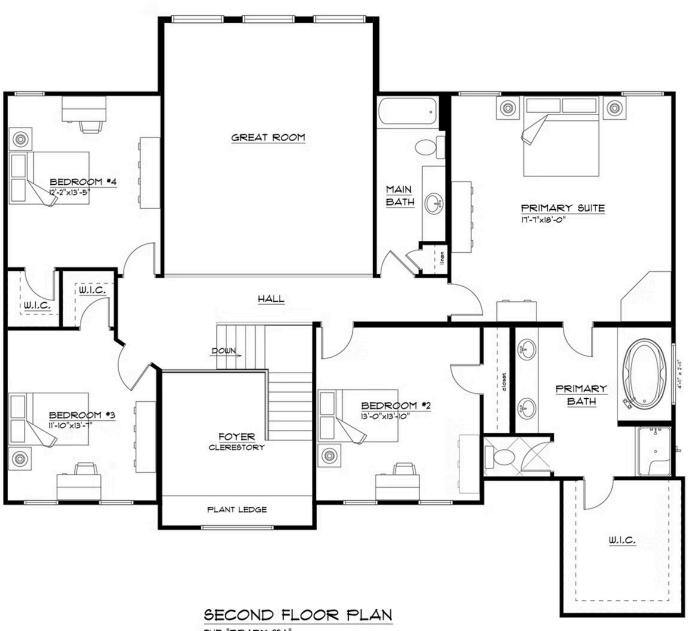

# The Brady Available in 4 Communities

#### Second Floor

THE "BRADY 22A" 5/22/2023 LIVING AREA: 1529 S.F. CLERESTORY 453 S.F.

TOTAL AREA 1982 S.F.

2 Story
The Brady

Available in 4 Communities