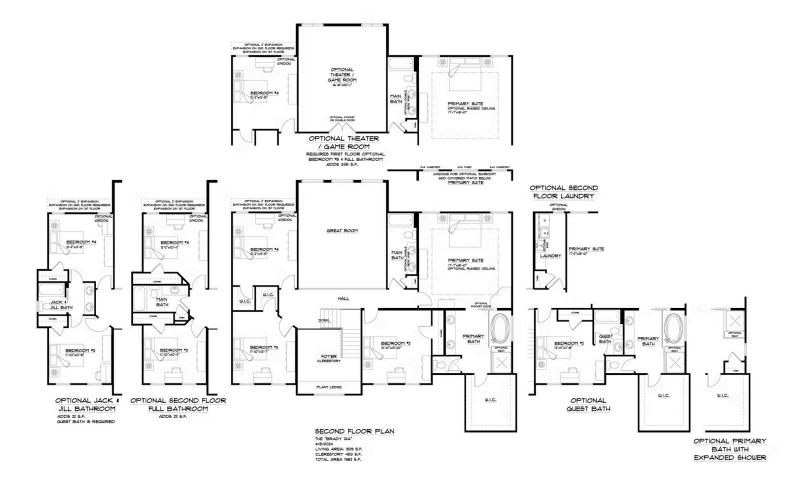

#### Second Floor

THE "BRADY 22A" 5/22/2023 LIVING AREA: 1529 S.F. CLERESTORY 453 S.F.

TOTAL AREA 1982 S.F.

2 Story
The Brady

Available in 4 Communities

### Second Floor Options

All square footage is approximate. Renderings are artist's conceptions and may vary slightly from the actual home. Homes may be built in reverse of plans shown, depending on site conditions. Minor architectural changes may be made occasionally at the option of the builder. Please contact your Sales Consultant for details.