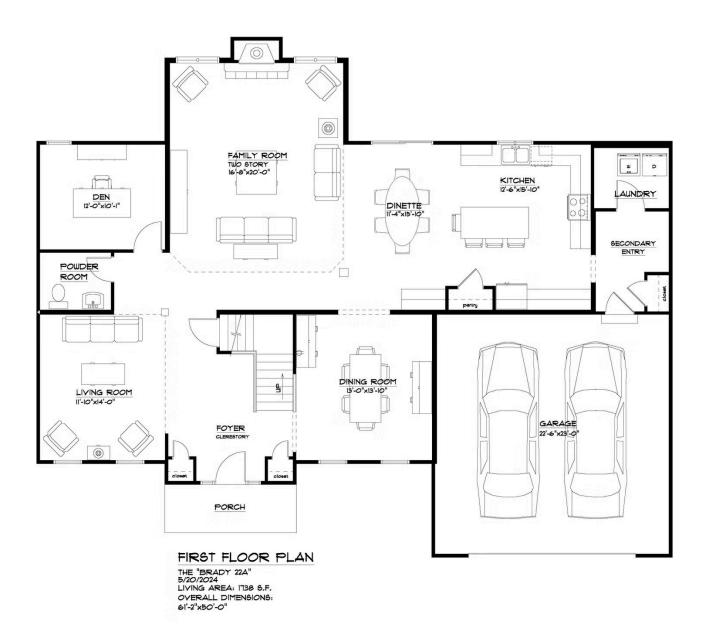

e of warmth and elegance is provided as you enter this home. Your attention is grabbed by the beautiful L-shaped staircase in the two story foyer. Formal Living and Dining rooms at the front of the house provide for easy entertaining while the rest of the first level is filled with everyday living space. Your gourmet kitchen is spacious enough for two chefs and features a generous amount of quartz counter space. The primary suite provides ample space and access to an adjoining bath. Completing the Primary suite is a large walk-in closet. Three additional bedrooms, two full bathrooms and a huge laundry room complete the second level. Total sq ft includes clerestory.

\* Photos may depict some features no longer available.



## 2 Story The Brady Available in 4 Communities

### First Floor





# 2 Story **The Brady**Available in 4 Communities

### First Floor Options





2 Story

# The Brady Available in 4 Communities

#### Second Floor



THE "BRADY 22A" 5/22/2023 LIVING AREA: 1529 S.F. CLERESTORY 453 S.F.

TOTAL AREA 1982 S.F.



2 Story
The Brady

Available in 4 Communities

### Second Floor Options



All square footage is approximate. Renderings are artist's conceptions and may vary slightly from the actual home. Homes may be built in reverse of plans shown, depending on site conditions. Minor architectural changes may be made occasionally at the option of the builder. Please contact your Sales Consultant for details.