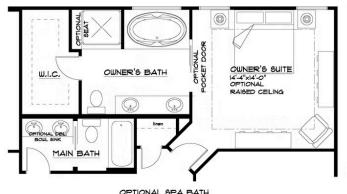

itude that comes from smartly designing the entries as far apart as possible from the neighboring bedroom—with the exception of

All square footage is approximate. Renderings are artist's conceptions and may vary slightly from the actual home. Homes may be built in reverse of plans shown, depending on site conditions. Minor architectural changes may be made occasionally at the option of the builder. Please contact your Sales Consultant for details.



#### 2 Story

# The Cambridge

Available in 4 Communities

### First Floor



### FIRST FLOOR PLAN

THE "CAMBRIDGE 22A" 1/8/2022 LIVING AREA: 1358 6.F. OVERALL DIMENSIONS: 51'-4"x39'-0"



2 Story
The Cambridge

Available in 4 Communities

# First Floor Options





#### 2 Story

# The Cambridge

Available in 4 Communities

### Second Floor



OPTIONAL SPA BATH



#### SECOND FLOOR PLAN

THE "CAMBRIDGE 22A" 7/12/2022 LIVING AREA: 1332 S.F. CLERESTORY 274 S.F. TOTAL AREA 1606 S.F.

All square footage is approximate. Renderings are artist's conceptions and may vary slightly from the actual home. Homes may be built in reverse of plans shown, depending on site conditions. Minor architectural changes may be made occasionally at the option of the builder. Please contact your Sales Consultant for details.



#### 2 Story

# The Cambridge

Available in 4 Communities

# Second Floor Options



#### SECOND FLOOR PLAN

THE "CAMBRIDGE 22A" 1/12/2022 LIVING AREA: 1332 6.F. CLERESTORY 214 6.F. TOTAL AREA 1606 9.F.