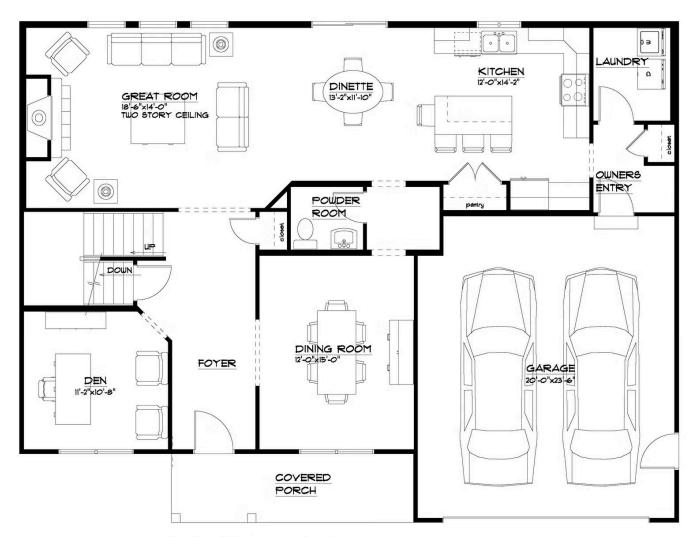

### First Floor

### FIRST FLOOR PLAN

THE "CAMBRIDGE 22A" 1/8/2022 LIVING AREA: 1358 6.F. OVERALL DIMENSIONS: 51'-4"x39'-0"

2 Story
The Cambridge

Available in 4 Communities

Let's start with flexibility. The open concept of the main floor gives you limitless ways to design your interior. The Cambridge includes a flex room off the foyer, with an angled entry that offers more privacy from the comings and goings—perfect if you decide to use the room as a home office.

Across from the flex room is the formal dining room, a space that is experiencing more demand as families want more togetherness at mealtime. The formal dining room connects with the kitchen through a nook that can be converted to a butler's pantry. Add cabinets for storage and maybe a sink for stacking and clean-up when entertaining.

Step beyond the foyer's spaces and into the main living area. The great room lives up to its name, with great, big space and a fireplace that pulls it together. The 2- story great room adds a second level of height to the grandeur of the room.

On the opposite end of the main living area, which stretches the width of the home, the kitchen is a tempting combination of appetizing eye appeal and plentiful work and storage space, including a large, double-door pantry. You'll appreciate having an oversized center island for prep, serving, and clean-up. The breakfast bar comfortably seats 4 people when casual dining is more to your taste.