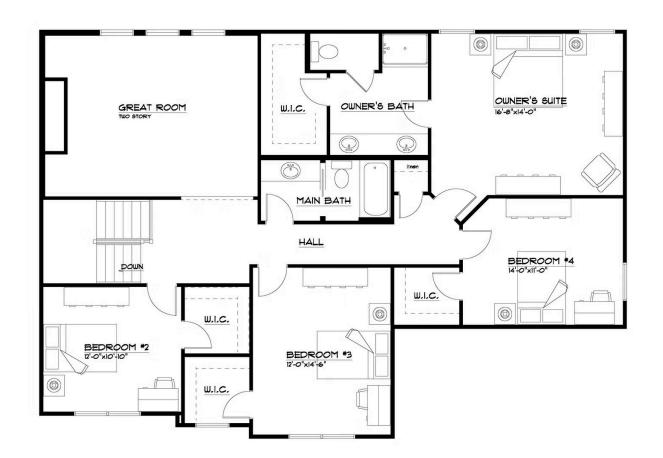

# Second Floor Options

#### SECOND FLOOR PLAN

THE "CAMBRIDGE 22A" 1/12/2022 LIVING AREA: 1332 6.F. CLERESTORY 214 6.F. TOTAL AREA 1606 9.F.