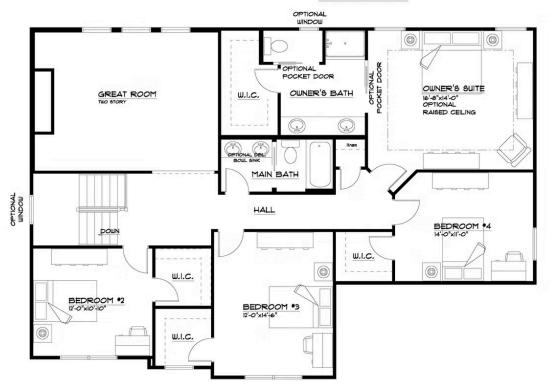

### Second Floor

OPTIONAL SPA BATH

#### SECOND FLOOR PLAN

THE "CAMBRIDGE 22A" 7/12/2022 LIVING AREA: 1332 S.F. CLERESTORY 274 S.F. TOTAL AREA 1606 S.F.

All square footage is approximate. Renderings are artist's conceptions and may vary slightly from the actual home. Homes may be built in reverse of plans shown, depending on site conditions. Minor architectural changes may be made occasionally at the option of the builder. Please contact your Sales Consultant for details.