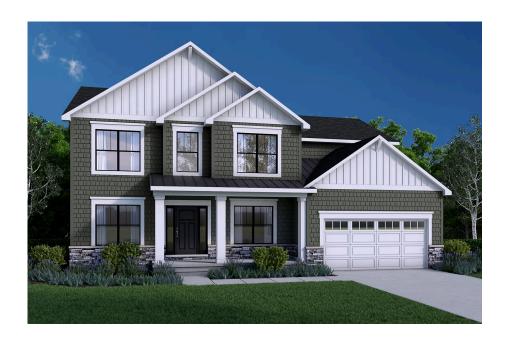

# 2 Story The Cambridge Available in 4 Communities

### Call for Price

6 Elevations Available

2,690+ Sq. Ft.

4 Bedrooms

2.5 Bathrooms

2 Car Garage

This inviting floor plan incorporates 4 bedrooms, 2.5 baths, and details that contribute to living large and happy. The added ingredient of large windows—from every side as well as above—creates sun-drenched spaces wherever you go.

Let's start with flexibility. The open concept of the main floor gives you limitless ways to design your interior. The Cambridge includes a flex room off the foyer, with an angled entry that offers more privacy from the comings and goings—perfect if you decide to use the room as a home office.

Across from the flex room is the formal dining room, a space that is experiencing more demand as families want more togetherness at mealtime. The formal dining room connects with the kitchen through a nook that can be converted to a butler's pantry. Add cabinets for storage and maybe a sink for stacking and clean-up when entertaining.

Step beyond the foyer's spaces and into the main living area. The great room lives up to its name, with great, big space and a fireplace that pulls it together. The 2- story great room adds a second level of height to the grandeur of the room.

On the opposite end of the main living area, which stretches the width of the home, the kitchen is a tempting combination of appetizing eye appeal and plentiful work and storage space, including a large, double-door pantry. You'll appreciate having an oversized center island for prep, serving, and clean-up. The breakfast bar comfortably seats 4 people when casual dining is more to your taste.

The Cambridge's 4 bedrooms are located on the second level. Each one is wrapped with solitude that comes from smartly designing the entries as far apart as possible from the neighboring bedroom—with the exception of