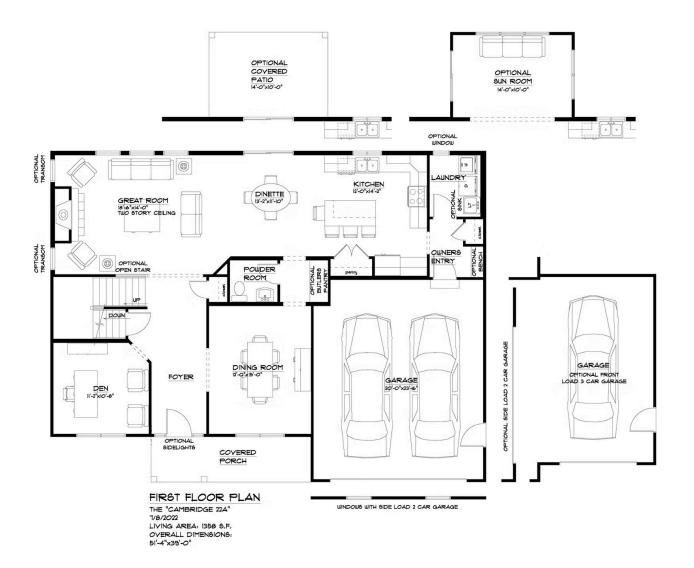

# First Floor Options

Let's start with flexibility. The open concept of the main floor gives you limitless ways to design your interior. The Cambridge includes a flex room off the foyer, with an angled entry that offers more privacy from the comings and goings—perfect if you decide to use the room as a home office.

Across from the flex room is the formal dining room, a space that is experiencing more demand as families want more togetherness at mealtime. The formal dining room connects with the kitchen through a nook that can be converted to a butler's pantry. Add cabinets for storage and maybe a sink for stacking and clean-up when entertaining.

Step beyond the foyer's spaces and into the main living area. The great room lives up to its name, with great, big space and a fireplace that pulls it together. The 2- story great room adds a second level of height to the grandeur of the room.

On the opposite end of the main living area, which stretches the width of the home, the kitchen is a tempting combination of appetizing eye appeal and plentiful work and storage space, including a large, double-door pantry. You'll appreciate having an oversized center island for prep, serving, and clean-up. The breakfast bar comfortably seats 4 people when casual dining is more to your taste.