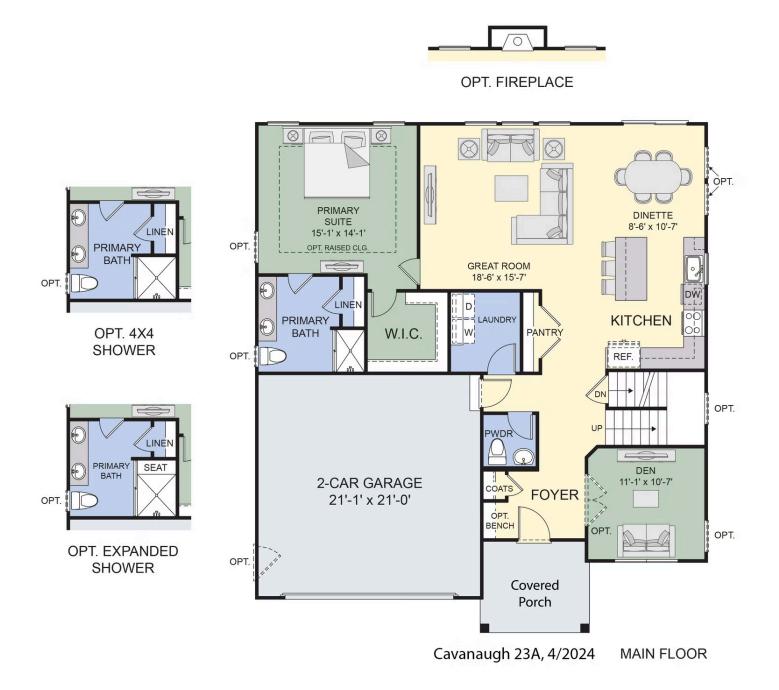

With the convenient entrance from the garage just beyond the adjacent powder room, you'll have a welcoming, organized drop zone! And with the laundry room by the drop zone (and across from the kitchen), you can multi-task with ease.

Forbes Capretto Homes includes a bonus space off the foyer. The flex room has a wide entrance that can be outfitted with double doors as an option for extra privacy. Perfect for a home office, den, formal dining room, or anything other function you want!

From there, The Cavanaugh floor plan opens to the main living area, where the kitchen, great room, and dining area seamlessly come together—without walls that divide the activity. The kitchen is a highlight of this floor plan. You'll appreciate the value of the generously sized center island and pantry.

Next, consider the advantages of having a first-floor primary suite, your truly private retreat. Nestled in the back corner of The Cavanaugh, the suite is close enough to the main living area to step out to the back yard, grab a late night snack or early coffee. And the primary bath can be personalized to include optional seats or an expanded size.