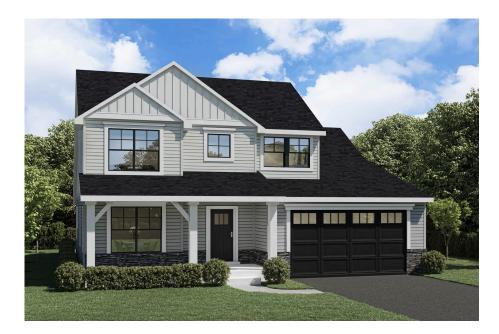

1st Floor Primary **The Cavanaugh** Available in 3 Communities

## **Call for Price**

4 Elevations Available

- 1,934+ Sq. Ft.
- **3** Bedrooms
- 2.5 Bathrooms
- 👝 2.5 Car Garage

Does your home fit your lifestyle? The Cavanaugh was designed for right-sizing. From starting out to emptynesting, this 1,934-square-foot floor plan smartly brings together the spaces you need and want, with the extra details that have made Forbes Capretto Homes one of the leading home builders in Western New York.

Start with the home's curb appeal. You choose the details to distinguish The Cavanaugh as your own. The included covered porch enhances the exterior, while also giving you a space to decorate from season to season.