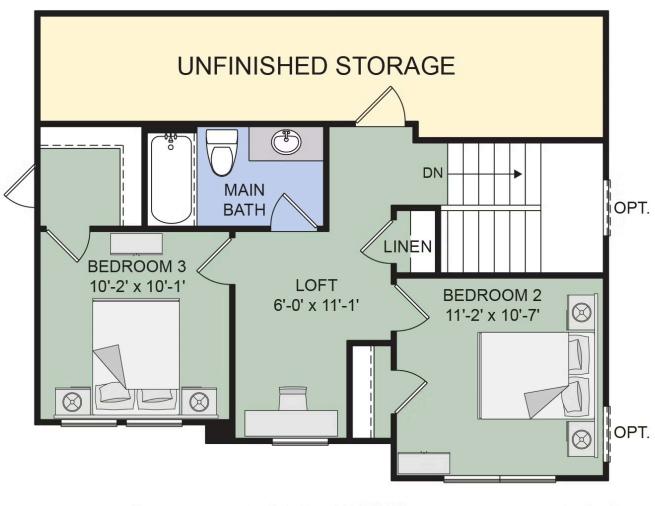

I Instairs 2 more hadrooms are connected by a large loft that is filled with light from the window. We envisioned

All square footage is approximate. Renderings are artist's conceptions and may vary slightly from the actual home. Homes may be built in reverse of plans shown, depending on site conditions. Minor architectural changes may be made occasionally at the option of the builder. Please contact your Sales Consultant for details.

1st Floor Primary **The Cavanaugh** Available in 3 Communities

Cavanaugh 23A, 4/2024 UPPER FLOOR

All square footage is approximate. Renderings are artist's conceptions and may vary slightly from the actual home. Homes may be built in reverse of plans shown, depending on site conditions. Minor architectural changes may be made occasionally at the option of the builder. Please contact your Sales Consultant for details.