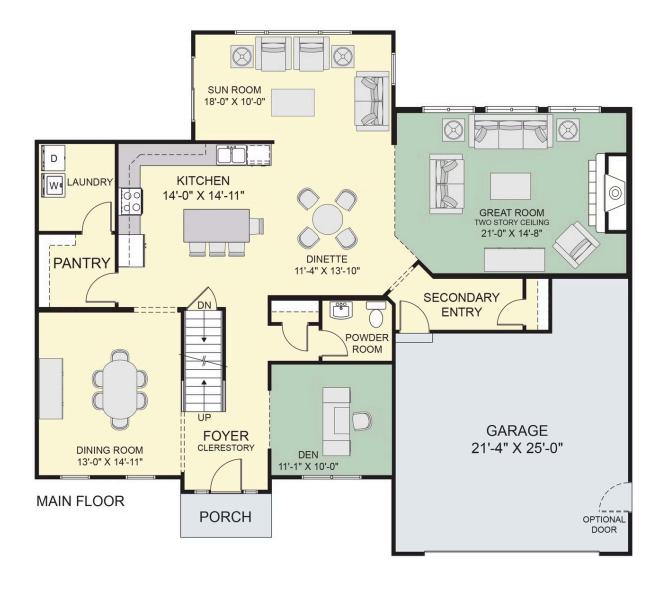

Then take your creativity inside this 4-bedroom home that blends nearly 3,000 square feet in 2 levels. The open concept on the main level gives you space to cook, dine, relax, play, and entertain—all at the same time, if you like. Large windows stream natural light into your home, filling it with the "sunshine vitamin". Just beyond the open living area, a large formal dining room extends your entertaining possibilities. The owner's choice room off the foyer provides another opportunity: home office, fitness room, playroom, or something else?

### First Floor