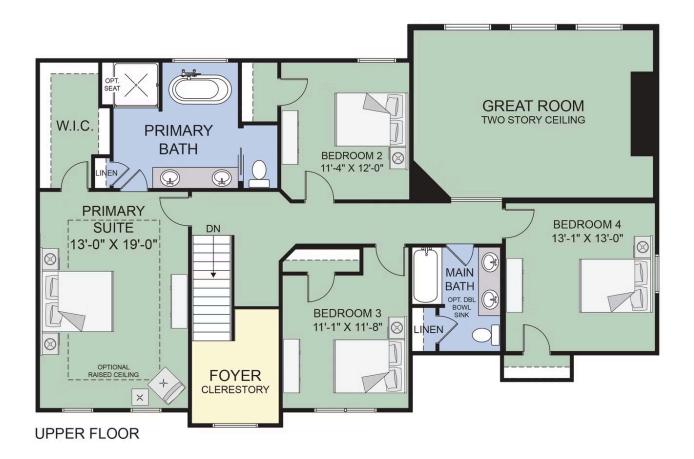

On the second level, the 4 bedrooms have been situated so that the entrances are spread apart to offer more privacy, an essential feature that can be overlooked in some floor plans. Your primary suite, which includes a dressing area, expansive walk-In closet, and a private bath retreat. The 3 additional bedrooms are also accompanied by a full bath.

### Second Floor