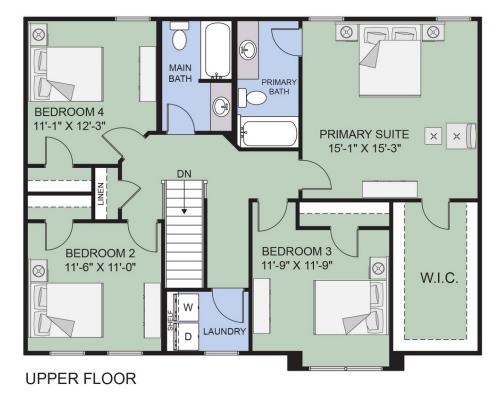

- FLOORPLAN -The Bailey

| 4        | 2.5       | 2          | 2,054 - 2,249 |
|----------|-----------|------------|---------------|
| BEDROOMS | BATHROOMS | CAR GARAGE | SQ.FT.        |

The Bailey floor plan offers a convenient layout with a thoughtful design, as well as a charming exterior. Enjoy an open-concept living arrangement, perfect for entertaining guests, with the kitchen, dining area, and great room all open and connected. Your new kitchen offers plenty of counter space and an undermount sink, along with a kitchen island for additional meal prep space. The first floor includes an additional flex room that could be used as a dining room or study. On the second floor, enjoy your spacious primary suite, which includes a generous walk-in closet and a private bath, complete with a convenient double-bowl vanity. This floor plan comes equipped with a second-floor laundry center, eliminating the need to carry laundry up and down the stairs. Three additional bedrooms and a full hall bath complete the upstairs layout of the Bailey.

### FORBESCAPRETTO.COM

EQUAL HOUSING

- second floor -The Bailey