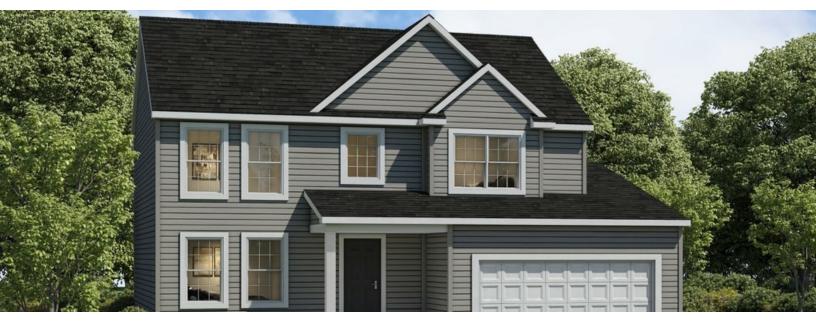

- FLOORPLAN -The Bailey

| 4        | 2.5       | 2          | 2,054 - 2,249 |
|----------|-----------|------------|---------------|
| BEDROOMS | BATHROOMS | CAR GARAGE | SQ.FT.        |

The Bailey floor plan offers a convenient layout with a thoughtful design, as well as a charming exterior. Enjoy an open-concept living arrangement, perfect for entertaining guests, with the kitchen, dining area, and great room all open and connected. Your new kitchen offers plenty of counter space and an undermount sink, along with a kitchen island for additional meal prep space. The first floor includes an additional flex room that could be used as a dining room or study. On the second floor, enjoy your spacious primary suite, which includes a generous walk-in closet and a private bath, complete with a convenient double-bowl vanity. This floor plan comes equipped with a second-floor laundry center, eliminating the need to carry laundry up and down the stairs. Three additional bedrooms and a full hall bath complete the upstairs layout of the Bailey.

\* Photos may depict some features no longer available.