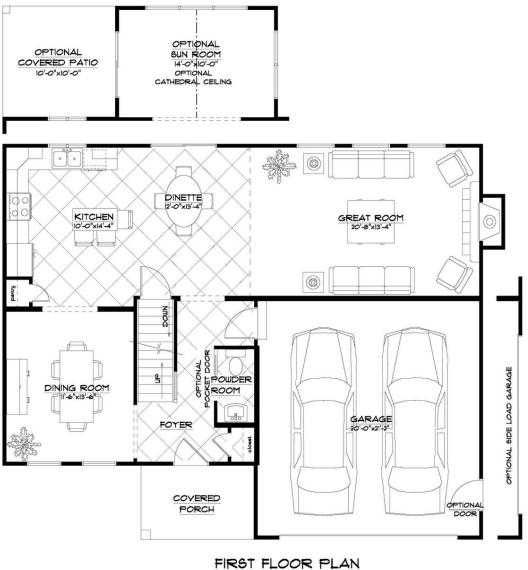

# - FIRST FLOOR OPTIONS -The Bailey

THE "BAILEY 22A" 9/15/2022 LIVING AREA: 955 6.F. OVERALL DIMENSIONS: 43'-4"x35'-8"