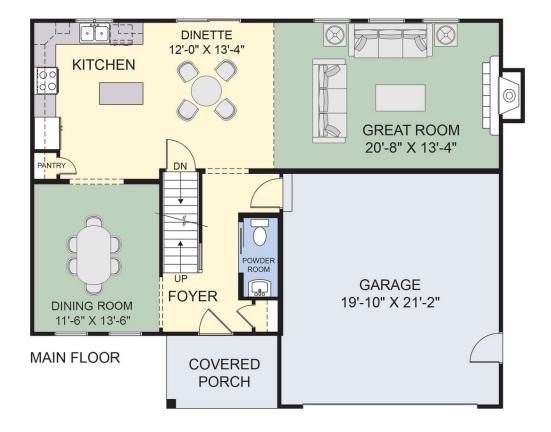

- FLOORPLAN -The Bailey

| 4        | 2.5       | 2          | 2,054 - 2,249 |
|----------|-----------|------------|---------------|
| BEDROOMS | BATHROOMS | CAR GARAGE | SQ.FT.        |

The Bailey floor plan offers a convenient layout with a thoughtful design, as well as a charming exterior. Enjoy an open-concept living arrangement, perfect for entertaining guests, with the kitchen, dining area, and great room all open and connected. Your new kitchen offers plenty of counter space and an undermount sink, along with a kitchen island for additional meal prep space. The first floor includes an additional flex room that could be used as a dining room or study. On the second floor, enjoy your spacious primary suite, which includes a generous walk-in closet and a private bath, complete with a convenient double-bowl vanity. This floor plan comes equipped with a second-floor laundry center, eliminating the need to carry laundry up and down the stairs. Three additional bedrooms and a full hall bath complete the upstairs layout of the Bailey.

### FORBESCAPRETTO.COM

- FIRST FLOOR -The Bailey