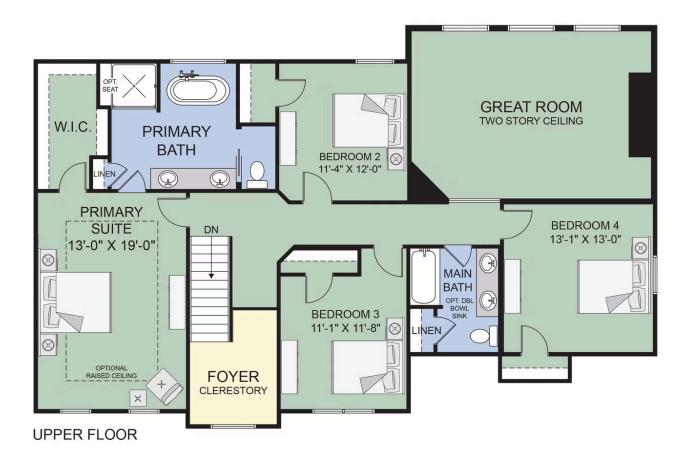

On the second level, the 4 bedrooms have been situated so that the entrances are spread apart to offer more privacy, an essential feature that can be overlooked in some floor plans. Your primary suite, which includes a dressing area, expansive walk-In closet, and a private bath retreat. The 3 additional bedrooms are also accompanied by a full bath.

## Second Floor