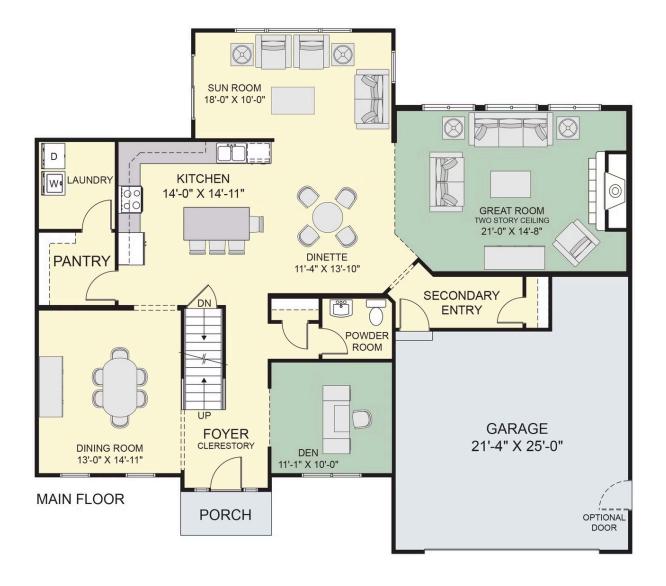

Then take your creativity inside this 4-bedroom home that blends nearly 3,000 square feet in 2 levels. The open concept on the main level gives you space to cook, dine, relax, play, and entertain—all at the same time, if you like. Large windows stream natural light into your home, filling it with the "sunshine vitamin". Just beyond the open living area, a large formal dining room extends your entertaining possibilities. The owner's choice room off the foyer provides another opportunity: home office, fitness room, playroom, or something else?

## First Floor

2 Story **The Crestwood**Available in 3 Communities