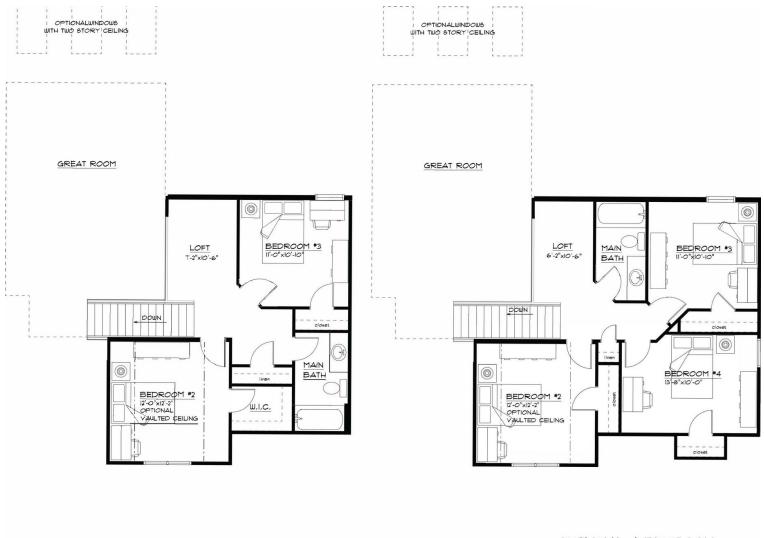

- FIRST FLOOR OPTIONS -The Lennox

# - second floor options -The Lennox

 SECOND
 FLOOR
 PLAN

 THE
 "LENNOX
 184"

 1/4/2024
 LIVING
 AREA;
 555
 6,F.

#### OPTIONAL 4 BEDROOM SECOND FLOOR PLAN THE "LENNOX IBA" 1/4/2024

I WING APPA. 614 SE