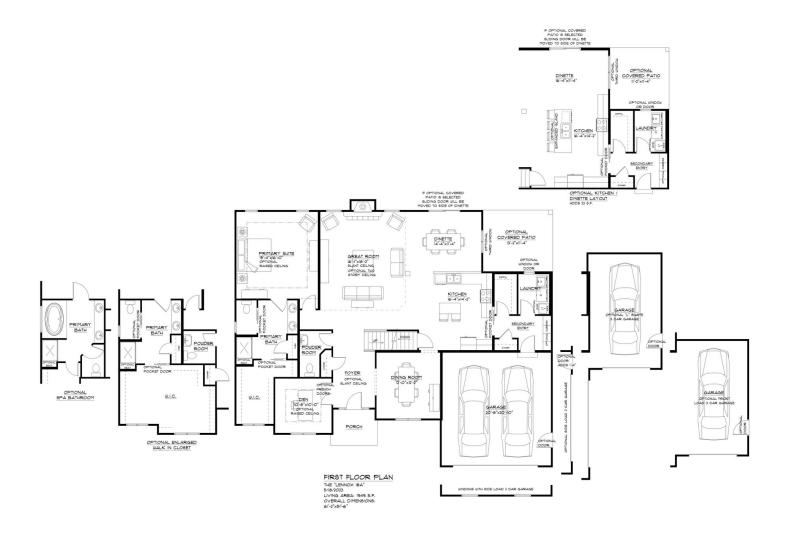

E "LENNOX IBA" 12/8/2021 LIVING AREA: 1949 S.F. OVERALL DIMENSIONS: 61'-2"x51'-6'

## CONTACT US: CALL/TEXT (716) 202-0839

#### FORBESCAPRETTO.COM

ForbesCapretto Homes continuously improves home designs and reserves the right to modify home features and specifications without notice or obligation. Square footage and measurements are approximate. Renderings of elevations are artist's concepts. Floor plans vary per elevation. ForbesCapretto Homes standard features vary by home design and location, please refer to the included features sheet for the community to define specifications. This brochure is for illustrative purposes and EQUAL HOUSING not part of the legal contract. Please ask Sales Associate for complete details. © 2024 ForbesCapretto Homes.



- FIRST FLOOR OPTIONS -The Lennox



#### CONTACT US: CALL/TEXT (716) 202-0839

#### FORBESCAPRETTO.COM

ForbesCapretto Homes continuously improves home designs and reserves the right to modify home features and specifications without notice or obligation. Square footage and measurements are approximate. Renderings of elevations are artist's concepts. Floor plans vary per elevation. ForbesCapretto Homes standard features vary by home design and location, please refer to the included features sheet for the community to define specifications. This brochure is for illustrative purposes and not part of the legal contract. Please ask Sales Associate for complete details. © 2024 ForbesCapretto Homes.





- second floor -The Lennox



SECOND FLOOR PLAN

THE "LENNOX 18A" 5/3/2021 LIVING AREA: 555 6,F,

### CONTACT US: CALL/TEXT (7