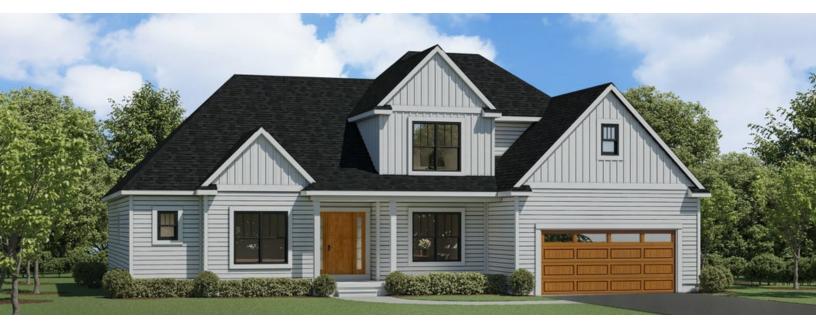

- floorplan -The Lennox

| 3 - 4    | 2.5       | 2          | 2,498 - 2,617 |
|----------|-----------|------------|---------------|
| BEDROOMS | BATHROOMS | CAR GARAGE | SQ.FT.        |

Your home says a lot about you. When you choose The Lennox, what does it reflect? Clearly, you respect the proven qualities of traditional architecture, but like to put your own twist on it. This home design presents a seamless blend of classic lines with nuances that give it distinction. Inside The Lennox, you'll experience countless days relaxing in a sun-bathed great room, cozying up to the fireplace on chilly days, and sharpening your culinary skills in the gourmet kitchen. You'll ask yourself why you waited so long to finally have such a large center island where you can seat your family or guests, serve up a big buffet, or just relax with a cup of coffee while admiring the view. This home also shows that you appreciate the convenience of a first-floor owner's suite—like a private retreat away from the other 2 bedrooms upstairs. The Lennox fits your lifestyle like a finely tailored suit, with extra space where you might need it—a formal dining room, den, loft, and a smartly designed family entry. When you want the balance of proven sensibility with exhilarating style, The Lennox is for you.

\* Photos may depict some features no longer available.