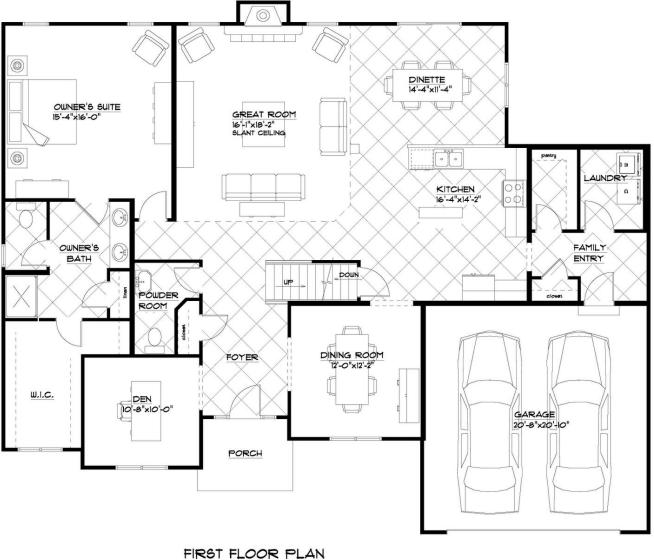

- FIRST FLOOR -The Lennox

THE "LENNOX IBA" 12/8/2021 LIVING AREA: 1949 S.F. OVERALL DIMENSIONS: 61'-2"x51'-6'