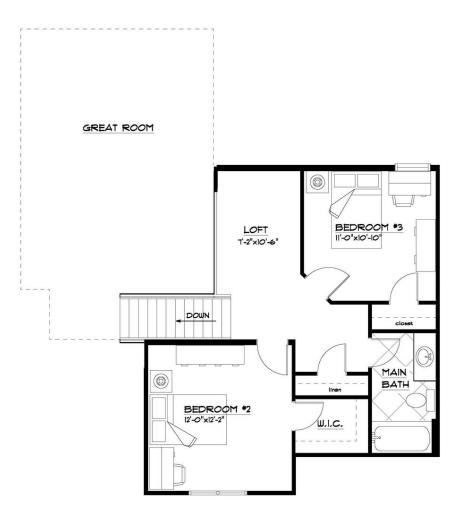

- second floor -The Lennox

SECOND FLOOR PLAN

THE "LENNOX 18A" 5/3/2021 LIVING AREA: 555 6,F,