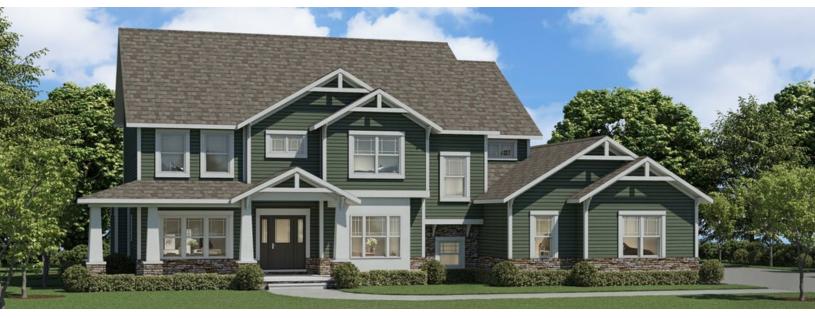

### The Lexington

4 - 5 BEDROOMS 4.5

**BATHROOMS** CAR GARAGE 4,202

SO.FT.

As one of our grandest homes, The Lexington demonstrates Forbes Capretto Homes' creativity and keen understanding of the elements of design on a larger scale. We don't simply add square footage to rooms, but address the flow of the floor plan, the relationship of one room to the next, and the ways that this home embraces a comfortable lifestyle. The first floor presents 2,143 square feet, mostly comprised of wide open spaces that enable you to use your creativity to transform every area to meet your needs. The great room is large enough to divide it into purposeful nooks. The expansive kitchen features a large center island with a breakfast bar that comfortably seats several people, perfect for casual snacks and meals. The adjacent dining area provides plenty of space for daily meals, and the formal dining room connected to the kitchen—allows you to accommodate a larger gathering. The first floor also of a large family entry, and a private study off the foyer. The three-car garage is side-loaded and provides a larger look to your home's façade. The second story of The Lexington provides an owner's suite that reflects the same grand scale as the rest of the home. The owners suite features a sitting area by the large window that overlooks your back yard. The owner's bathroom continues with a spa tub, oversized shower with a seat, dual vanities, private water closet, and access to a walk-in closet that provides enough space for four seasons of your wardrobe. The three other bedrooms each include a walkin closet. Two of these rooms share a Jack-and-Jill full bath. The fourth, with its own full bath, is ideal for a guest room. When you want as much sensible design as square footage, take a closer look at The Lexington.