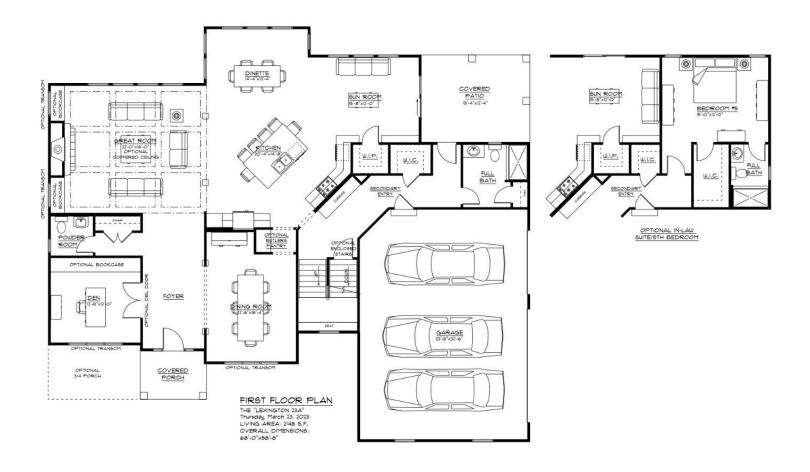

#### - FLOORPLAN -

### The Lexington

4 - 5 BEDROOMS 4.5

**BATHROOMS** CAR GARAGE 4,202

SO.FT.

As one of our grandest homes, The Lexington demonstrates Forbes Capretto Homes' creativity and keen understanding of the elements of design on a larger scale. We don't simply add square footage to rooms, but address the flow of the floor plan, the relationship of one room to the next, and the ways that this home embraces a comfortable lifestyle. The first floor presents 2,143 square feet, mostly comprised of wide open spaces that enable you to use your creativity to transform every area to meet your needs. The great room is large enough to divide it into purposeful nooks. The expansive kitchen features a large center island with a breakfast bar that comfortably seats several people, perfect for casual snacks and meals. The adjacent dining area provides plenty of space for daily meals, and the formal dining room connected to the kitchen—allows you to accommodate a larger gathering. The first floor also of a large family entry, and a private study off the foyer. The three-car garage is side-loaded and provides a larger look to your home's façade. The second story of The Lexington provides an owner's suite that reflects the same grand scale as the rest of the home. The owners suite features a sitting area by the large window that overlooks your back yard. The owner's bathroom continues with a spa tub, oversized shower with a seat, dual vanities, private water closet, and access to a walk-in closet that provides enough space for four seasons of your wardrobe. The three other bedrooms each include a walkin closet. Two of these rooms share a Jack-and-Jill full bath. The fourth, with its own full bath, is ideal for a guest room. When you want as much sensible design as square footage, take a closer look at The Lexington.

# - FIRST FLOOR - The Lexington