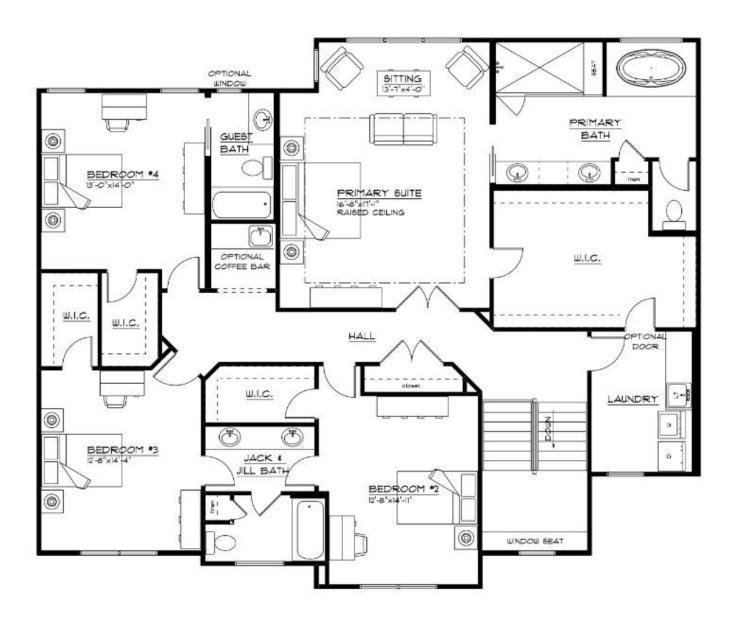

### The Lexington

4 - 5 BEDROOMS 4.5

**BATHROOMS** CAR GARAGE 4,202

SO.FT.

As one of our grandest homes, The Lexington demonstrates Forbes Capretto Homes' creativity and keen understanding of the elements of design on a larger scale. We don't simply add square footage to rooms, but address the flow of the floor plan, the relationship of one room to the next, and the ways that this home embraces a comfortable lifestyle. The first floor presents 2,143 square feet, mostly comprised of wide open spaces that enable you to use your creativity to transform every area to meet your needs. The great room is large enough to divide it into purposeful nooks. The expansive kitchen features a large center island with a breakfast bar that comfortably seats several people, perfect for casual snacks and meals. The adjacent dining area provides plenty of space for daily meals, and the formal dining room connected to the kitchen—allows you to accommodate a larger gathering. The first floor also of a large family entry, and a private study off the foyer. The three-car garage is side-loaded and provides a larger look to your home's façade. The second story of The Lexington provides an owner's suite that reflects the same grand scale as the rest of the home. The owners suite features a sitting area by the large window that overlooks your back yard. The owner's bathroom continues with a spa tub, oversized shower with a seat, dual vanities, private water closet, and access to a walk-in closet that provides enough space for four seasons of your wardrobe. The three other bedrooms each include a walkin closet. Two of these rooms share a Jack-and-Jill full bath. The fourth, with its own full bath, is ideal for a guest room. When you want as much sensible design as square footage, take a closer look at The Lexington.

#### - SECOND FLOOR -

## The Lexington

#### SECOND FLOOR PLAN

THE "LEXINGTON 23A" Thursday, March 23, 2023 LIVING AREA: 2059 S.F.