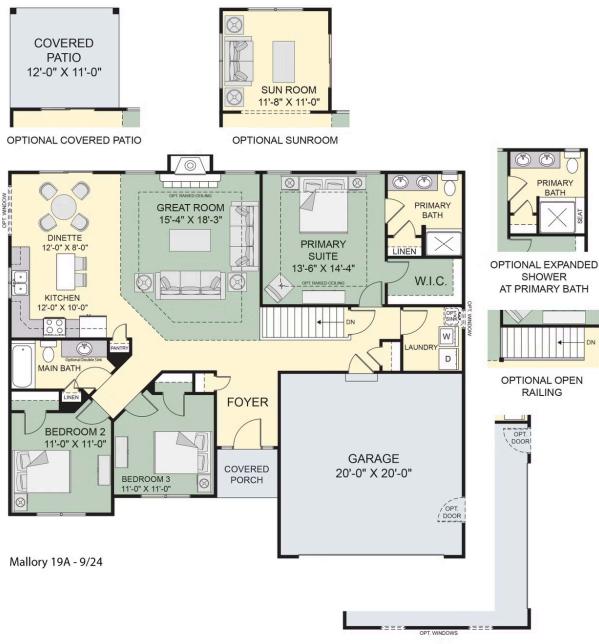

Ranch **The Mallory** Available in 3 Communities

## Main Floor with Options

OPTIONAL SIDE LOAD GARAGE

All square footage is approximate. Renderings are artist's conceptions and may vary slightly from the actual home. Homes may be built in reverse of plans shown, depending on site conditions. Minor architectural changes may be made occasionally at the option of the builder. Please contact your Sales Consultant for details.

## **Call for Price**

**5 Elevations Available** 

- 1,520+ Sq. Ft.
- **3** Bedrooms
- 2 Bathrooms
- 👝 2 Car Garage

The heart of the Mallory is the common great room, kitchen and dining area, which provides exceptional openness for visual interaction and entertainment. The family-efficient floor plan is designed for natural traffic flow. Two bedrooms share a bath upfront, while the primary suite is positioned perfectly for privacy in the back of the home, with a spacious closet and well equipped bath with dual sinks and large shower.