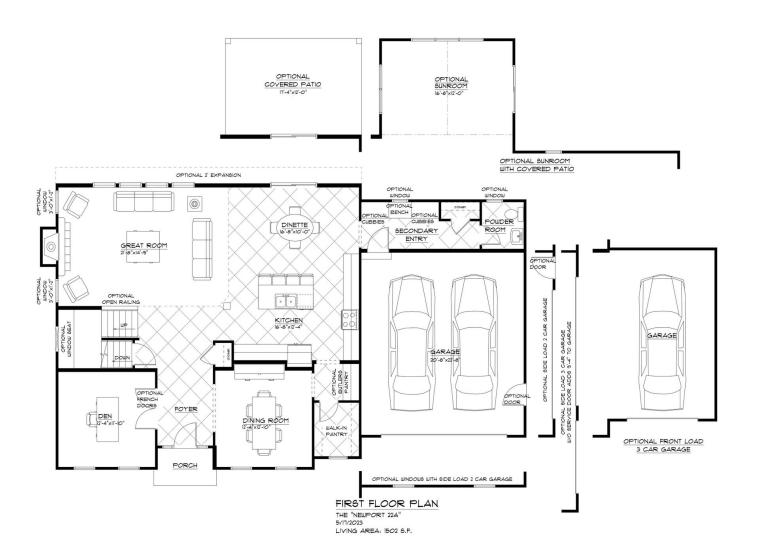

# - FIRST FLOOR - The Newport

#### FIRST FLOOR PLAN

THE "NEWPORT 22A" 6/13/2023
LIVING AREA: 1502 6,F,