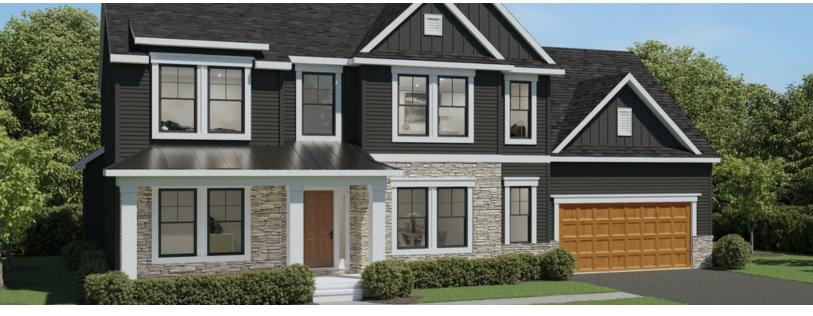

#### The Newport

4
BEDROOMS

2.5 - 3.5 BATHROOMS 2 CAR GARAGE 3,164 - 3,409

SO.FT.

Coming home to The Newport is a steady reminder of the good things in your life. The classic lines have timeless beauty while architectural details give the home's exterior a fresh perspective. Whether coming in through the spacious foyer or the convenient entry from the garage, you feel the difference in this home. With roughly 3,200 square feet spread over two levels, there's an openness that says "grandeur", blended with your chosen finishes—colors, fixtures, flooring and countertops—that make it uniquely yours. The kitchen serves up plenty of workspace, including a center island. When you're ready to serve the meal in your formal dining room, it's a few steps away, next to your walk-in pantry. On those days when you prefer more casual dining, your kitchen is part of a large open floor plan, with sight lines that span the full width of your home. The second floor's 4 bedrooms—including the owner's suite—are designed with enough space in between the rooms to maximize your privacy. The en suite owner's bath has all the spa-like comforts you deserve: soaking tub, separate step-in shower, and dual vanities. The Newport is your reward for making the right choices in your life!