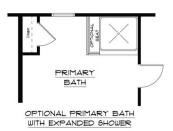

### - second floor options The Newport

#### SECOND FLOOR PLAN

THE "NEWPORT 22A" 4/4/2024 LIVING AREA: 1662 S.F.