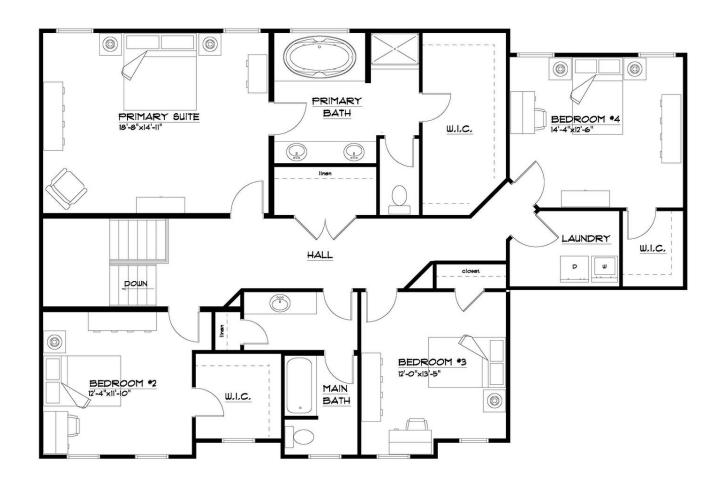

# - second floor - The Newport

#### SECOND FLOOR PLAN

THE "NEWPORT 22A" 6/13/2023 LIVING AREA: 1662 S.F.