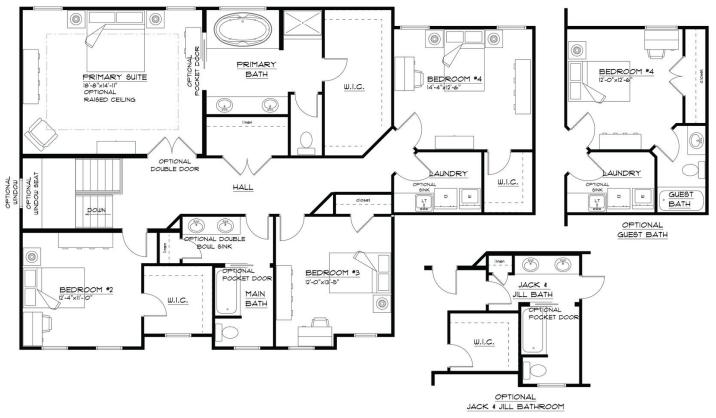

# - second floor - The Newport

#### SECOND FLOOR PLAN

THE "NEWPORT 22A" 6/13/2023 LIVING AREA: 1662 S.F.