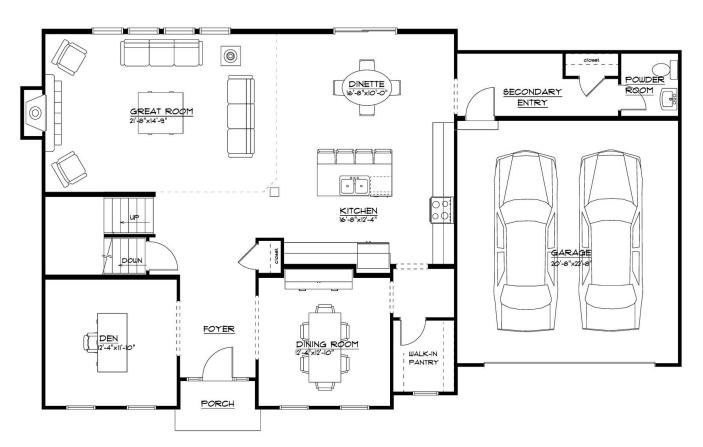

# - FIRST FLOOR - The Newport

#### FIRST FLOOR PLAN

THE "NEWPORT 22A" 6/13/2023
LIVING AREA: 1502 6,F,