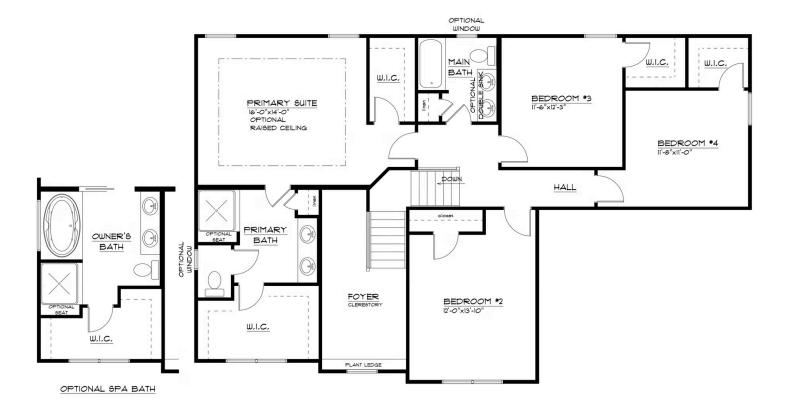

# Second Floor Options

#### SECOND FLOOR PLAN

THE "HAWTHORNE 22A" 1/5/2023 LIVING AREA: 1265 6.F. CLEREGTORY 133 6.F. TOTAL AREA 1398 6.F.

<sup>2 Story</sup> The Hawthorne Available in 5 Communities