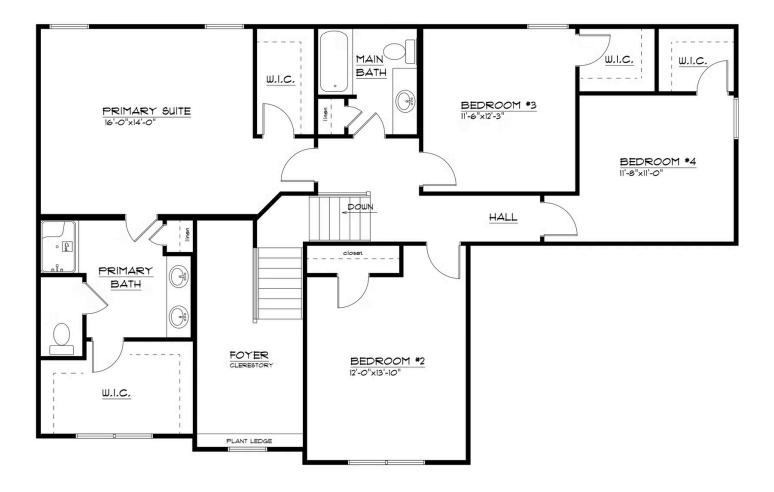

## Second Floor

### SECOND FLOOR PLAN

THE "HAWTHORNE 22A" 7/5/2023 LIVING AREA: 1265 S.F. CLERESTORY 133 S.F. TOTAL AREA 1398 S.F.