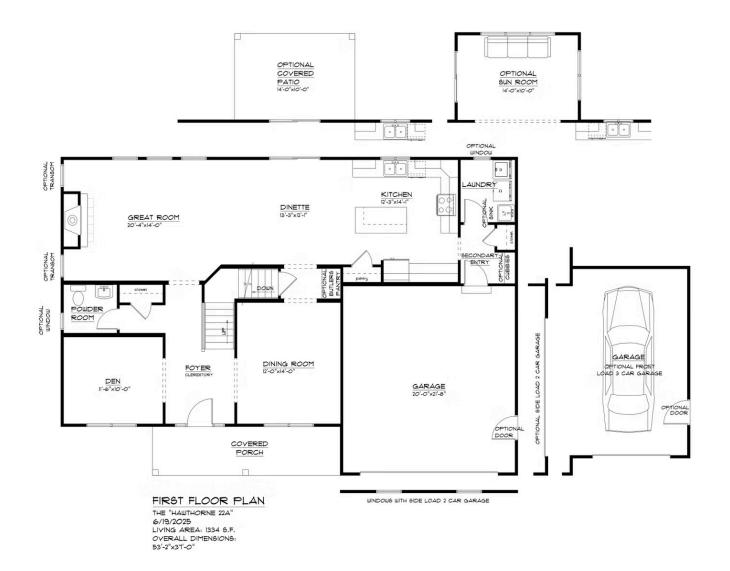

Step inside from the covered porch entry to an open floor plan where large windows stream light through the main level. The clerestory foyer brings even more sunlight from the upper window, filling your home with warmth and comfort from all directions.

A flex room by the entry can be transformed to the function you need or want—a home office, learning center for your children, fitness center, den, playroom, or even a guest room. The adjacent powder room is convenient for whatever use you choose.

Is a formal dining room on your wish list? The Hawthorne includes a spacious room conveniently located near the entry. The perfect place for sitting down to family meals and entertaining guests, the floor plan has a nook between the kitchen and formal dining room designed for a serving station, butler's pantry, or dry bar.

Follow the sight lines from the front entry to the main living area that spans the full width of this beautiful home. From one end to the other, windows fill this space with sunlight and a view of your backyard. The great room features a gas fireplace with a custom hearth and mantel that can be enjoyed from every part of the open floor plan.

We designed the kitchen for today's busy families, allowing for the space you need and the extras you

<sup>2 Story</sup> The Hawthorne Available in 5 Communities