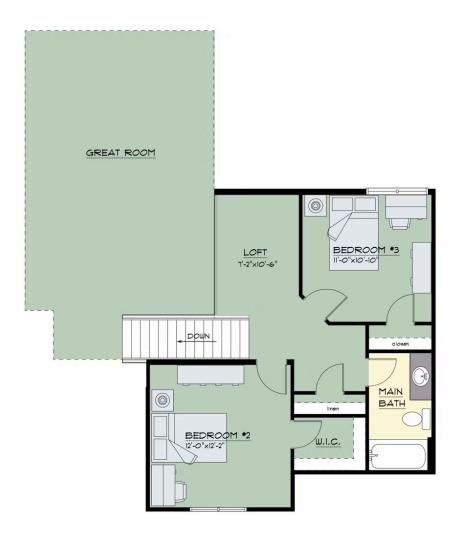

## **Call for Price**

1 Elevations Available

- 2,632+ Sq. Ft.
- 3 4 Bedrooms
- 2.5 Bathrooms
- 👝 2 Car Garage

Your home says a lot about you. When you choose The Lennox, what does it reflect? Clearly, you respect the proven qualities of traditional architecture, but like to put your own twist on it. This home design presents a seamless blend of classic lines with nuances that give it distinction. Inside The Lennox, you'll experience countless days relaxing in a sun-bathed great room, cozying up to the fireplace on chilly days, and sharpening your culinary skills in the gourmet kitchen. You'll ask yourself why you waited so long to finally have such a large center island where you can seat your family or guests, serve up a big buffet, or just relax with a cup of coffee while admiring the view. This home also shows that you appreciate the convenience of a first-floor owner's suite–like a private retreat away from the other 2 bedrooms upstairs. The Lennox fits your lifestyle like a finely tailored suit, with extra space where you might need it–a formal dining room, den, loft, and a smartly designed family entry. When you want the balance of proven sensibility with exhilarating style, The Lennox is for you.

\* Photos may depict some features no longer available.

THE "LENNOX 325A" 6/20/2025 LIVING AREA: 2011 S.F. OVERALL DIMENSIONS: 61-2"x51'-0"

 SECOND
 FLOOR
 PLAN

 THE "LENNOX 325A"
 6/20/2025
 1/20/2025

 LIVING
 AREA: 555 6.F.
 5/20/2025