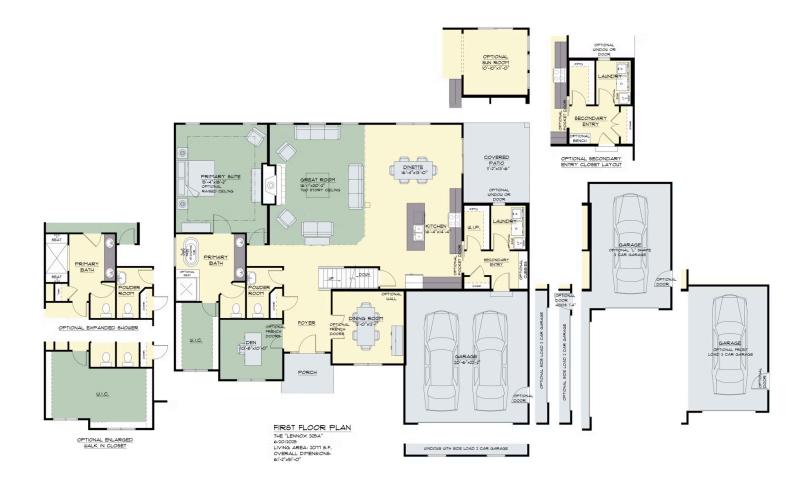

## **Call for Price**

1 Elevations Available

- 2,632+ Sq. Ft.
- 3 4 Bedrooms
- 2.5 Bathrooms
- 👝 2 Car Garage

Your home says a lot about you. When you choose The Lennox, what does it reflect? Clearly, you respect the proven qualities of traditional architecture, but like to put your own twist on it. This home design presents a seamless blend of classic lines with nuances that give it distinction. Inside The Lennox, you'll experience countless days relaxing in a sun-bathed great room, cozying up to the fireplace on chilly days, and sharpening your culinary skills in the gourmet kitchen. You'll ask yourself why you waited so long to finally have such a large center island where you can seat your family or guests, serve up a big buffet, or just relax with a cup of coffee while admiring the view. This home also shows that you appreciate the convenience of a first-floor owner's suite–like a private retreat away from the other 2 bedrooms upstairs. The Lennox fits your lifestyle like a finely tailored suit, with extra space where you might need it–a formal dining room, den, loft, and a smartly designed family entry. When you want the balance of proven sensibility with exhilarating style, The Lennox is for you.

\* Photos may depict some features no longer available.

THE "LENNOX 325A" 6/20/2025 LIVING AREA: 2011 S.F. OVERALL DIMENSIONS: 61-2"x51'-0"

 SECOND
 FLOOR
 PLAN

 THE "LENNOX 325A"
 6/20/2025
 1/20/2025

 LIVING
 AREA: 555 6.F.
 5/20/2025