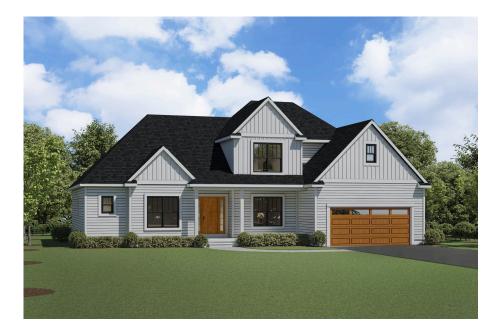

## **Call for Price**

1 Elevations Available

- 2,632+ Sq. Ft.
- 3 4 Bedrooms
- 2.5 Bathrooms
- 👝 2 Car Garage

Your home says a lot about you. When you choose The Lennox, what does it reflect? Clearly, you respect the proven qualities of traditional architecture, but like to put your own twist on it. This home design presents a seamless blend of classic lines with nuances that give it distinction. Inside The Lennox, you'll experience countless days relaxing in a sun-bathed great room, cozying up to the fireplace on chilly days, and sharpening your culinary skills in the gourmet kitchen. You'll ask yourself why you waited so long to finally have such a large center island where you can seat your family or guests, serve up a big buffet, or just relax with a cup of coffee while admiring the view. This home also shows that you appreciate the convenience of a first-floor owner's suite–like a private retreat away from the other 2 bedrooms upstairs. The Lennox fits your lifestyle like a finely tailored suit, with extra space where you might need it–a formal dining room, den, loft, and a smartly designed family entry. When you want the balance of proven sensibility with exhilarating style, The Lennox is for you.