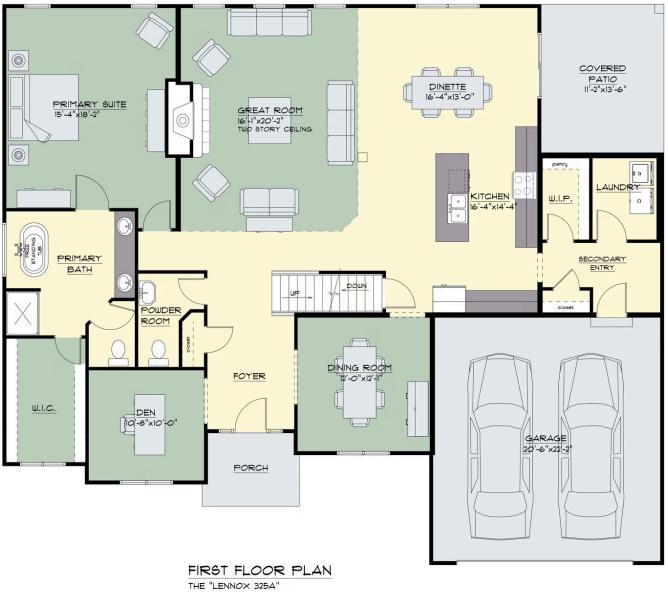

## **Call for Price**

1 Elevations Available

- 2,632+ Sq. Ft.
- 3 4 Bedrooms
- 2.5 Bathrooms
- 👝 2 Car Garage

Your home says a lot about you. When you choose The Lennox, what does it reflect? Clearly, you respect the proven qualities of traditional architecture, but like to put your own twist on it. This home design presents a seamless blend of classic lines with nuances that give it distinction. Inside The Lennox, you'll experience countless days relaxing in a sun-bathed great room, cozying up to the fireplace on chilly days, and sharpening your culinary skills in the gourmet kitchen. You'll ask yourself why you waited so long to finally have such a large center island where you can seat your family or guests, serve up a big buffet, or just relax with a cup of coffee while admiring the view. This home also shows that you appreciate the convenience of a first-floor owner's suite–like a private retreat away from the other 2 bedrooms upstairs. The Lennox fits your lifestyle like a finely tailored suit, with extra space where you might need it–a formal dining room, den, loft, and a smartly designed family entry. When you want the balance of proven sensibility with exhilarating style, The Lennox is for you.

\* Photos may depict some features no longer available.

THE "LENNOX 325A" 6/20/2025 LIVING AREA: 2011 S.F. OVERALL DIMENSIONS: 61-2"x51'-0"

 SECOND
 FLOOR
 PLAN

 THE "LENNOX 325A"
 6/20/2025
 1/20/2025

 LIVING
 AREA: 555 6.F.
 5/20/2025