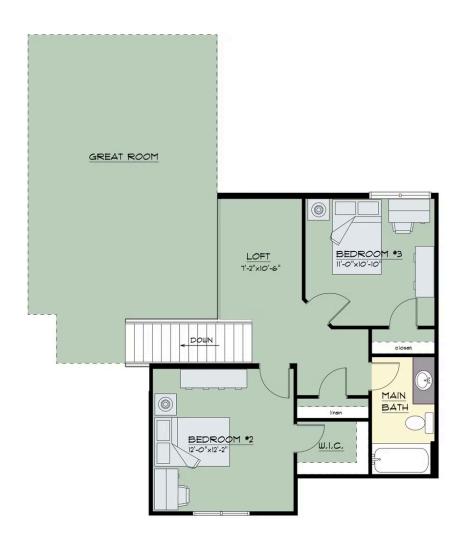

#### Available in 5 Communities

SECOND FLOOR PLAN

THE "LENNOX 325A" 6/20/2025 LIVING AREA: 555 S.F.