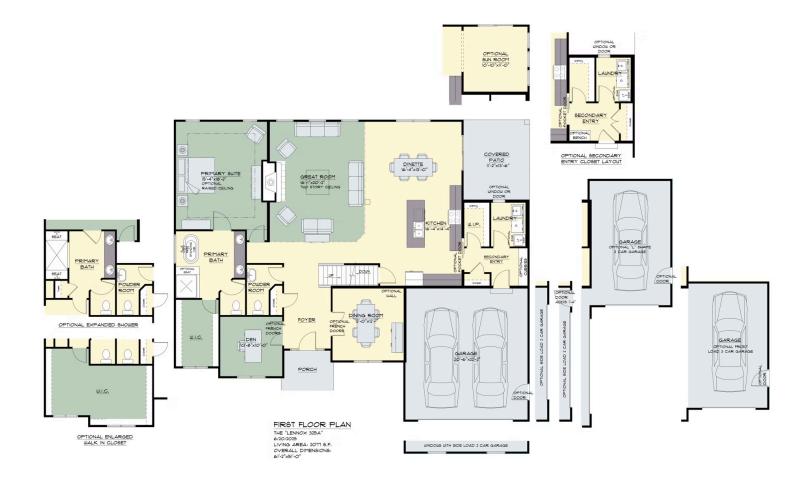

## The Lennox

Available in 5 Communities

THE "LENNOX 325A" 6/20/2025 LIVING AREA: 2011 S.F.

OVERALL DIMENSIONS: 61'-2"x51'-0"