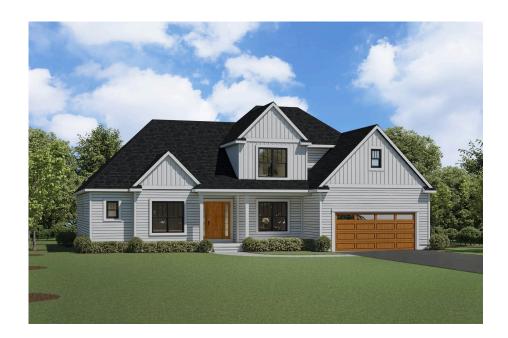

# 1st Floor Primary The Lennox

Available in 5 Communities

### Call for Price

1 Elevations Available

2,504+ Sq. Ft.

3 - 4 Bedrooms

2.5 Bathrooms

2 Car Garage

Your home says a lot about you. When you choose The Lennox, what does it reflect? Clearly, you respect the proven qualities of traditional architecture, but like to put your own twist on it. This home design presents a seamless blend of classic lines with nuances that give it distinction. Inside The Lennox, you'll experience countless days relaxing in a sun-bathed great room, cozying up to the fireplace on chilly days, and sharpening your culinary skills in the gourmet kitchen. You'll ask yourself why you waited so long to finally have such a large center island where you can seat your family or guests, serve up a big buffet, or just relax with a cup of coffee while admiring the view. This home also shows that you appreciate the convenience of a first-floor owner's suite—like a private retreat away from the other 2 bedrooms upstairs. The Lennox fits your lifestyle like a finely tailored suit, with extra space where you might need it—a formal dining room, den, loft, and a smartly designed family entry. When you want the balance of proven sensibility with exhilarating style, The Lennox is for you.

\* Photos may depict some features no longer available.