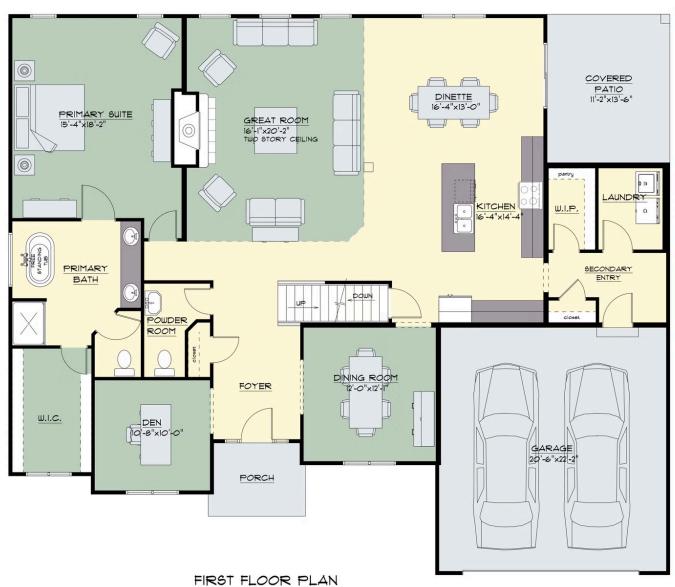

## The Lennox

Available in 5 Communities

THE "LENNOX 325A" 6/20/2025 LIVING AREA: 2011 S.F.

OVERALL DIMENSIONS: 61'-2"x51'-0"