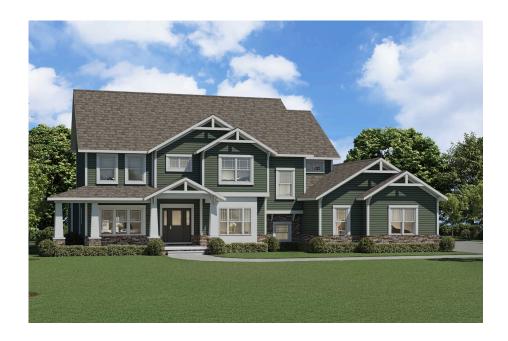

# 2 Story The Lexington Available in 5 Communities

#### **Call for Price**

1 Elevations Available

4,202+ Sq. Ft.

4 - 5 Bedrooms

4.5 Bathrooms

3 Car Garage

As one of our grandest homes, The Lexington demonstrates Forbes Capretto Homes' creativity and keen understanding of the elements of design on a larger scale. We don't simply add square footage to rooms, but address the flow of the floor plan, the relationship of one room to the next, and the ways that this home embraces a comfortable lifestyle. The first floor presents 2,143 square feet, mostly comprised of wide open spaces that enable you to use your creativity to transform every area to meet your needs. The great room is large enough to divide it into purposeful nooks. The expansive kitchen features a large center island with a breakfast bar that comfortably seats several people, perfect for casual snacks and meals. The adjacent dining area provides plenty of space for daily meals, and the formal dining room-connected to the kitchen-allows you to accommodate a larger gathering. The first floor also of a large family entry, and a private study off the foyer. The three-car garage is side-loaded and provides a larger look to your home's façade. The second story of The Lexington provides a primary suite that reflects the same grand scale as the rest of the home, featuring a sitting area by the large window that overlooks your back yard. The primary bathroom continues with a spa tub, oversized shower with a seat, dual vanities, private water closet, and access to a walk-in closet that provides enough space for four seasons of your wardrobe. The three other bedrooms each include a walk-in closet. Two of these rooms share a Jack-and-Jill full bath. The fourth, with its own full bath, is ideal for a guest room. When you want as much sensible design as square footage, take a closer look at The Lexington.