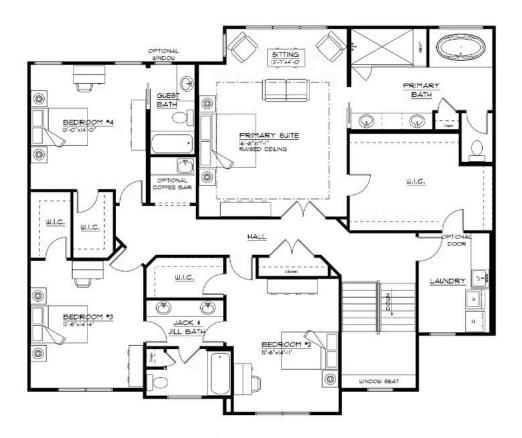

#### **Call for Price**

1 Elevations Available

4,202+ Sq. Ft.

4 - 5 Bedrooms

4.5 Bathrooms

3 Car Garage

As one of our grandest homes, The Lexington demonstrates Forbes Capretto Homes' creativity and keen understanding of the elements of design on a larger scale. We don't simply add square footage to rooms, but address the flow of the floor plan, the relationship of one room to the next, and the ways that this home embraces a comfortable lifestyle. The first floor presents 2,143 square feet, mostly comprised of wide open spaces that enable you to use your creativity to transform every area to meet your needs. The great room is large enough to divide it into purposeful nooks. The expansive kitchen features a large center island with a breakfast bar that comfortably seats several people, perfect for casual snacks and meals. The adjacent dining area provides plenty of space for daily meals, and the formal dining room-connected to the kitchen-allows you to accommodate a larger gathering. The first floor also of a large family entry, and a private study off the foyer. The three-car garage is side-loaded and provides a larger look to your home's façade. The second story of The Lexington provides a primary suite that reflects the same grand scale as the rest of the home, featuring a sitting area by the large window that overlooks your back yard. The primary bathroom continues with a spa tub, oversized shower with a seat, dual vanities, private water closet, and access to a walk-in closet that provides enough space for four seasons of your wardrobe. The three other bedrooms each include a walk-in closet. Two of these rooms share a Jack-and-Jill full bath. The fourth, with its own full bath, is ideal for a guest room. When you want as much sensible design as square footage, take a closer look at The Lexington.

#### Second Floor

#### SECOND FLOOR PLAN

THE "LEXINGTON 23A" Thursday, March 23, 2023 LIVING AREA: 2059 S.F.