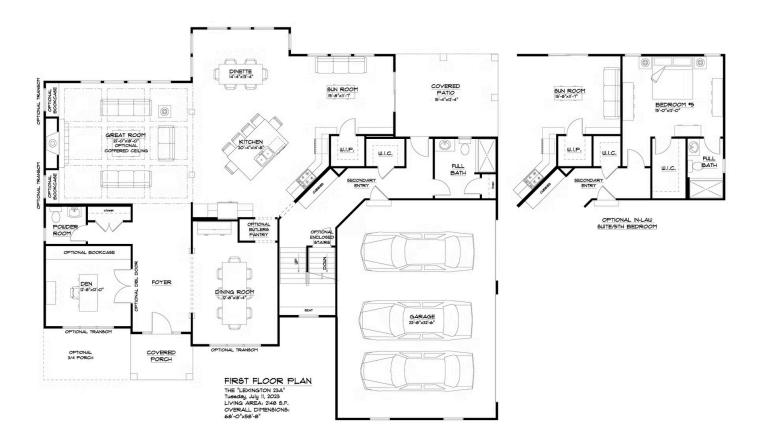

#### **Call for Price**

1 Elevations Available

4,202+ Sq. Ft.

4 - 5 Bedrooms

4.5 Bathrooms

3 Car Garage

As one of our grandest homes, The Lexington demonstrates Forbes Capretto Homes' creativity and keen understanding of the elements of design on a larger scale. We don't simply add square footage to rooms, but address the flow of the floor plan, the relationship of one room to the next, and the ways that this home embraces a comfortable lifestyle. The first floor presents 2,143 square feet, mostly comprised of wide open spaces that enable you to use your creativity to transform every area to meet your needs. The great room is large enough to divide it into purposeful nooks. The expansive kitchen features a large center island with a breakfast bar that comfortably seats several people, perfect for casual snacks and meals. The adjacent dining area provides plenty of space for daily meals, and the formal dining room-connected to the kitchen-allows you to accommodate a larger gathering. The first floor also of a large family entry, and a private study off the foyer. The three-car garage is side-loaded and provides a larger look to your home's façade. The second story of The Lexington provides a primary suite that reflects the same grand scale as the rest of the home, featuring a sitting area by the large window that overlooks your back yard. The primary bathroom continues with a spa tub, oversized shower with a seat, dual vanities, private water closet, and access to a walk-in closet that provides enough space for four seasons of your wardrobe. The three other bedrooms each include a walk-in closet. Two of these rooms share a Jack-and-Jill full bath. The fourth, with its own full bath, is ideal for a guest room. When you want as much sensible design as square footage, take a closer look at The Lexington.

### First Floor Options

2 Story