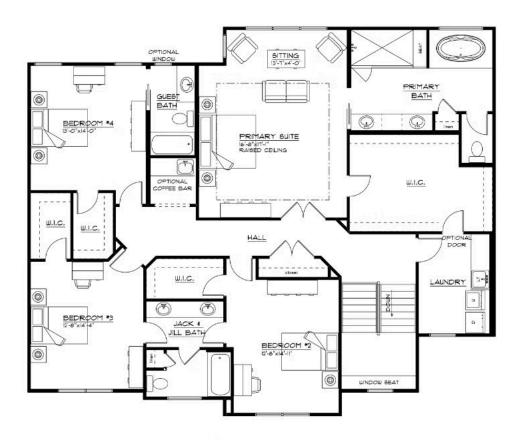

### The Lexington

Available in 4 Communities

### Second Floor

#### SECOND FLOOR PLAN

THE "LEXINGTON 23A" Thursday, March 23, 2023 LIVING AREA: 2059 S.F.

#### Call for Price

1 Elevations Available

4,202+ Sq. Ft.

4 - 5 Bedrooms

4.5 Bathrooms

3 Car Garage

As one of our grandest homes, The Lexington demonstrates Forbes Capretto Homes' creativity and keen understanding of the elements of design on a larger scale. We don't simply add square footage to rooms, but address the flow of the floor plan, the relationship of one room to the next, and the ways that this home embraces a comfortable lifestyle. The first floor presents 2,143 square feet, mostly comprised of wide open spaces that enable you to use your creativity to transform every area to meet your needs. The great room is large enough to divide it into purposeful nooks. The expansive kitchen features a large center island with a breakfast bar that comfortably seats several people, perfect for casual snacks and meals. The adjacent dining area provides plenty of space for daily meals, and the formal dining room-connected to the kitchen-allows you to accommodate a larger gathering. The first floor also of a large family entry, and a private study off the foyer. The three-car garage is side-loaded and provides a larger look to your home's façade. The second story of The Lexington provides a primary suite that reflects the same grand scale as the rest of the home, featuring a sitting area by the large window that overlooks your back yard. The primary bathroom continues with a spa tub, oversized shower with a seat, dual vanities, private water closet, and access to a walk-in closet that provides enough space for four seasons of your wardrobe. The three other bedrooms each include a walk-in closet. Two of these rooms share a Jack-and-Jill full bath. The fourth, with its own full bath, is ideal for a guest room. When you want as much sensible design as square footage, take a closer look at The Lexington.