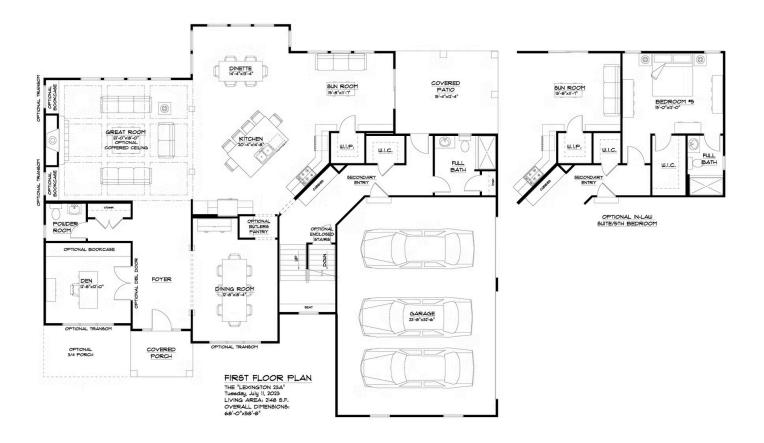

## The Lexington Available in 4 Communities

### First Floor Options

2 Story

#### Call for Price

1 Elevations Available

4,202+ Sq. Ft.

4 - 5 Bedrooms

4.5 Bathrooms

3 Car Garage

As one of our grandest homes, The Lexington demonstrates Forbes Capretto Homes' creativity and keen understanding of the elements of design on a larger scale. We don't simply add square footage to rooms, but address the flow of the floor plan, the relationship of one room to the next, and the ways that this home embraces a comfortable lifestyle. The first floor presents 2,143 square feet, mostly comprised of wide open spaces that enable you to use your creativity to transform every area to meet your needs. The great room is large enough to divide it into purposeful nooks. The expansive kitchen features a large center island with a breakfast bar that comfortably seats several people, perfect for casual snacks and meals. The adjacent dining area provides plenty of space for daily meals, and the formal dining room-connected to the kitchen-allows you to accommodate a larger gathering. The first floor also of a large family entry, and a private study off the foyer. The three-car garage is side-loaded and provides a larger look to your home's façade. The second story of The Lexington provides a primary suite that reflects the same grand scale as the rest of the home, featuring a sitting area by the large window that overlooks your back yard. The primary bathroom continues with a spa tub, oversized shower with a seat, dual vanities, private water closet, and access to a walk-in closet that provides enough space for four seasons of your wardrobe. The three other bedrooms each include a walk-in closet. Two of these rooms share a Jack-and-Jill full bath. The fourth, with its own full bath, is ideal for a guest room. When you want as much sensible design as square footage, take a closer look at The Lexington.