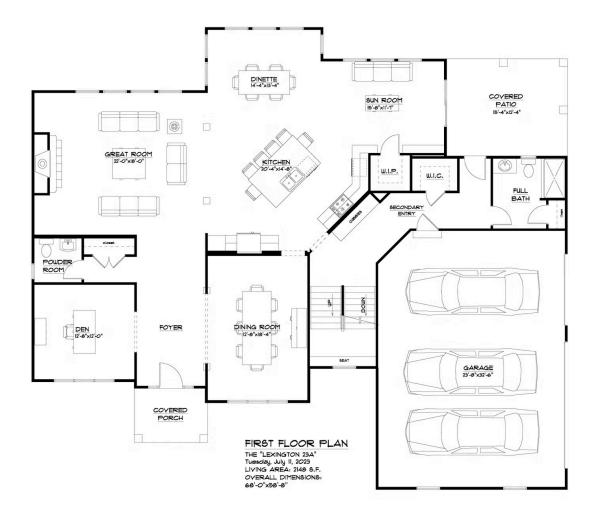

### The Lexington Available in 4 Communities

### First Floor

2 Story

#### Call for Price

1 Elevations Available

4,202+ Sq. Ft.

4 - 5 Bedrooms

4.5 Bathrooms

3 Car Garage

As one of our grandest homes, The Lexington demonstrates Forbes Capretto Homes' creativity and keen understanding of the elements of design on a larger scale. We don't simply add square footage to rooms, but address the flow of the floor plan, the relationship of one room to the next, and the ways that this home embraces a comfortable lifestyle. The first floor presents 2,143 square feet, mostly comprised of wide open spaces that enable you to use your creativity to transform every area to meet your needs. The great room is large enough to divide it into purposeful nooks. The expansive kitchen features a large center island with a breakfast bar that comfortably seats several people, perfect for casual snacks and meals. The adjacent dining area provides plenty of space for daily meals, and the formal dining room-connected to the kitchen-allows you to accommodate a larger gathering. The first floor also of a large family entry, and a private study off the foyer. The three-car garage is side-loaded and provides a larger look to your home's façade. The second story of The Lexington provides a primary suite that reflects the same grand scale as the rest of the home, featuring a sitting area by the large window that overlooks your back yard. The primary bathroom continues with a spa tub, oversized shower with a seat, dual vanities, private water closet, and access to a walk-in closet that provides enough space for four seasons of your wardrobe. The three other bedrooms each include a walk-in closet. Two of these rooms share a Jack-and-Jill full bath. The fourth, with its own full bath, is ideal for a guest room. When you want as much sensible design as square footage, take a closer look at The Lexington.