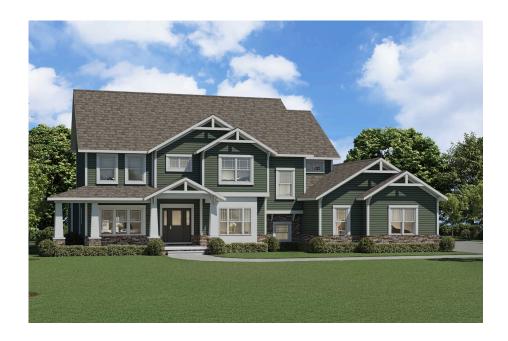

# 2 Story **The Lexington**Available in 4 Communities

#### Call for Price

1 Elevations Available

4,202+ Sq. Ft.

4 - 5 Bedrooms

4.5 Bathrooms

3 Car Garage

As one of our grandest homes, The Lexington demonstrates Forbes Capretto Homes' creativity and keen understanding of the elements of design on a larger scale. We don't simply add square footage to rooms, but address the flow of the floor plan, the relationship of one room to the next, and the ways that this home embraces a comfortable lifestyle. The first floor presents 2,143 square feet, mostly comprised of wide open spaces that enable you to use your creativity to transform every area to meet your needs. The great room is large enough to divide it into purposeful nooks. The expansive kitchen features a large center island with a breakfast bar that comfortably seats several people, perfect for casual snacks and meals. The adjacent dining area provides plenty of space for daily meals, and the formal dining room-connected to the kitchen-allows you to accommodate a larger gathering. The first floor also of a large family entry, and a private study off the foyer. The three-car garage is side-loaded and provides a larger look to your home's façade. The second story of The Lexington provides a primary suite that reflects the same grand scale as the rest of the home, featuring a sitting area by the large window that overlooks your back yard. The primary bathroom continues with a spa tub, oversized shower with a seat, dual vanities, private water closet, and access to a walk-in closet that provides enough space for four seasons of your wardrobe. The three other bedrooms each include a walk-in closet. Two of these rooms share a Jack-and-Jill full bath. The fourth, with its own full bath, is ideal for a guest room. When you want as much sensible design as square footage, take a closer look at The Lexington.