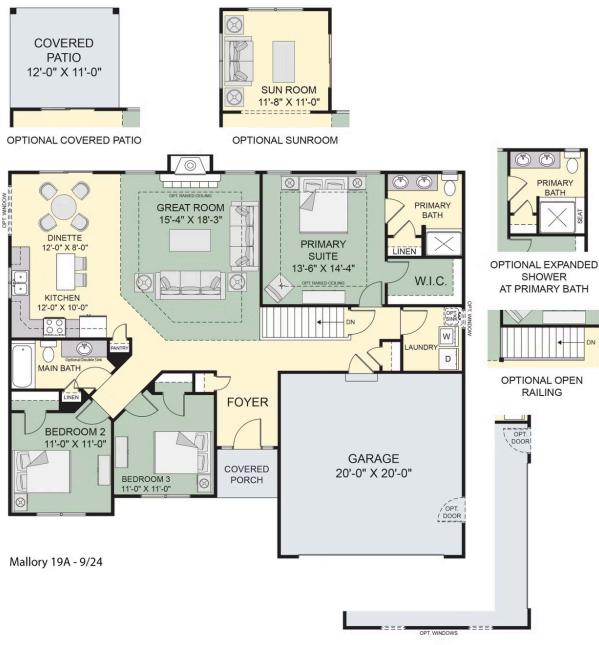

Ranch **The Mallory** Available in 4 Communities

## Main Floor with Options

OPTIONAL SIDE LOAD GARAGE

All square footage is approximate. Renderings are artist's conceptions and may vary slightly from the actual home. Homes may be built in reverse of plans shown, depending on site conditions. Minor architectural changes may be made occasionally at the option of the builder. Please contact your Sales Consultant for details.