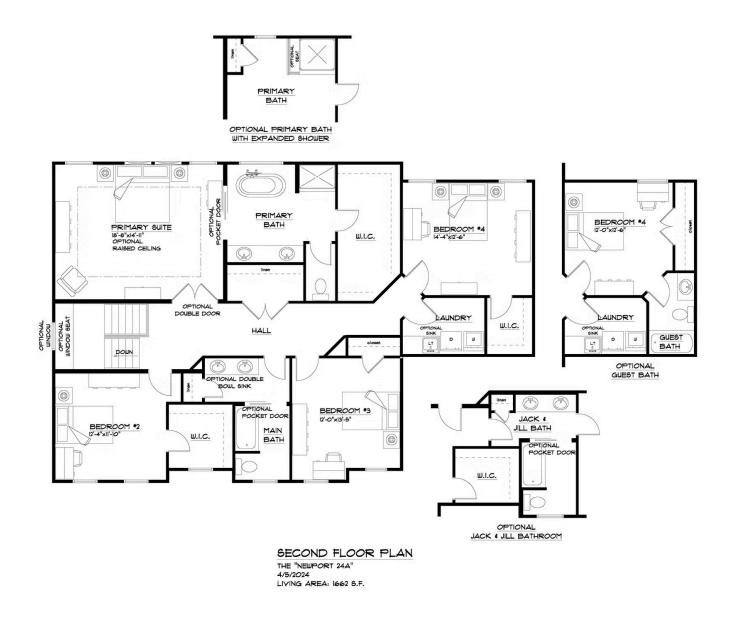

, it's a few steps away, next to your walk-in pantry. On those days when you prefer more casual dining, your kitchen is part of a large open floor plan, with sight lines that span the full width of your home. The second floor's 4 bedrooms—including the primary suite—are designed with enough space in between the rooms to maximize your privacy. The en suite primary bath has all the spa-like comforts you deserve: soaking tub, separate step-in shower, and dual vanities. The Newport is your reward for making the right choices in your life!

\* Photos, renderings and interactive content may depict some optional or no longer available features.



# First Floor



THE "NEWPORT 24A" 4/5/2024 LIVING AREA: 1502 S.F.



#### Second Floor







### First Floor Options





#### Second Floor Options