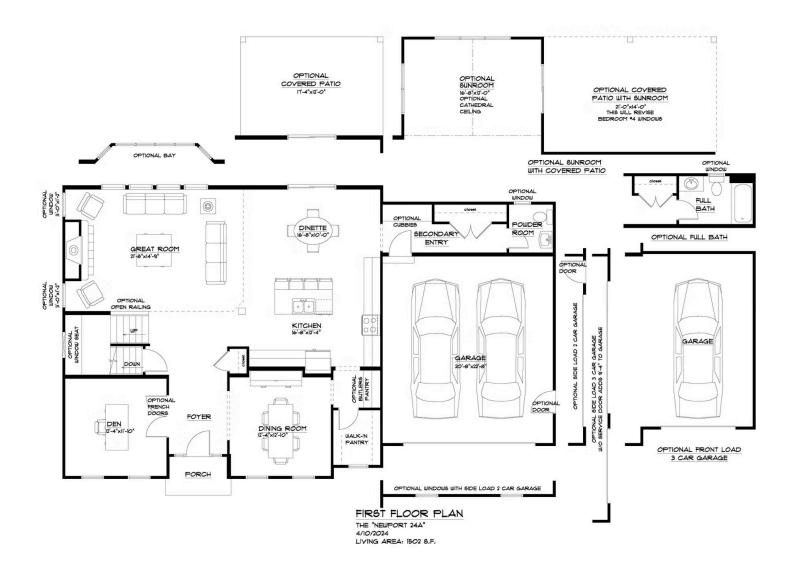

meal in your formal dining room, it's a few steps away, next to your walk-in pantry. On those days when you prefer more casual dining, your kitchen is part of a large open floor plan, with sight lines that span the full width of your home. The second floor's 4 bedrooms—including the primary suite—are designed with enough space in between the rooms to maximize your privacy. The en suite primary bath has all the spa-like comforts you deserve: soaking tub, separate step-in shower, and dual vanities. The Newport is your reward for making the right choices in your life!

\* Photos, renderings and interactive content may depict some optional or no longer available features.



# First Floor



THE "NEWPORT 24A" 4/5/2024 LIVING AREA: 1502 S.F.



#### Second Floor







### First Floor Options





#### Second Floor Options