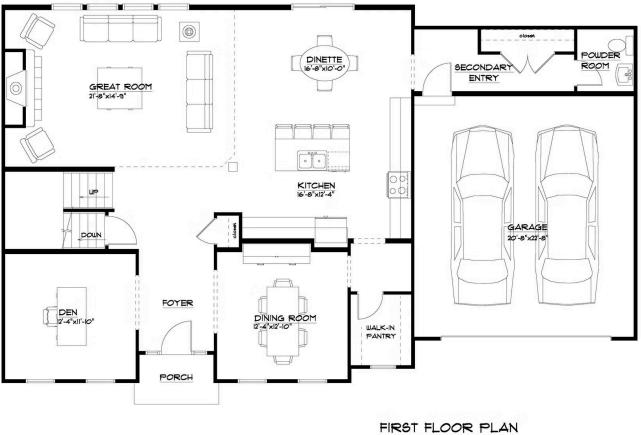

rs. The kitchen serves up plenty of workspace, including a center island. When you're ready to serve the meal in your formal dining room, it's a few steps away, next to your walk-in pantry. On those days when you prefer more casual dining, your kitchen is part of a large open floor plan, with sight lines that span the full width of your home. The second floor's 4 bedrooms—including the primary suite—are designed with enough space in between the rooms to maximize your privacy. The en suite primary bath has all the spa-like comforts you deserve: soaking tub, separate step-in shower, and dual vanities. The Newport is your reward for making the right choices in your life!

\* Photos, renderings and interactive content may depict some optional or no longer available features.



# First Floor



THE "NEWPORT 24A" 4/5/2024 LIVING AREA: 1502 S.F.



#### Second Floor







### First Floor Options





#### Second Floor Options