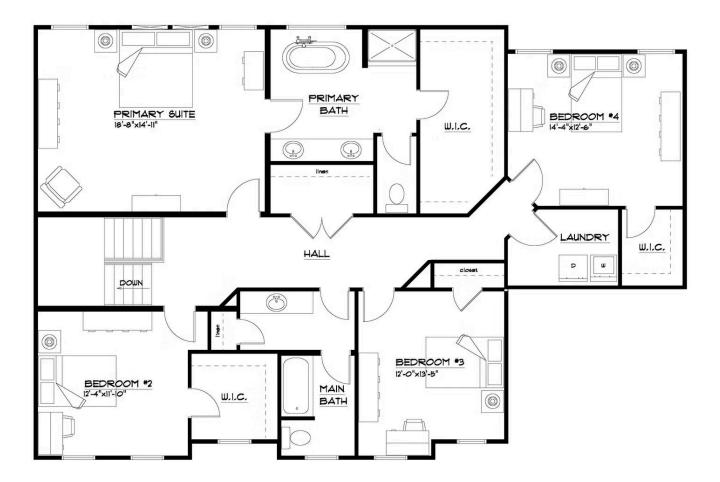

When you're ready to serve the meal in your formal dining room, it's a few steps away, next to your walk-in pantry. On those days when you prefer more casual dining, your kitchen is part of a large open floor plan, with sight lines that span the full width of your home. The second floor's 4 bedrooms—including the primary suite—are designed with enough space in between the rooms to maximize your privacy. The en suite primary bath has all the spa-like comforts you deserve: soaking tub, separate step-in shower, and dual vanities. The Newport is your reward for making the right choices in your life!

\* Photos, renderings and interactive content may depict some optional or no longer available features.



# First Floor



THE "NEWPORT 24A" 4/5/2024 LIVING AREA: 1502 S.F.



#### Second Floor







### First Floor Options





#### Second Floor Options