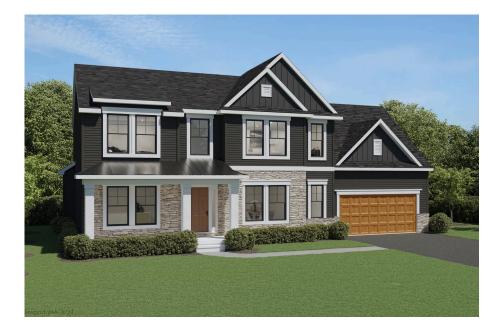

2 Story **The Newport** Available in 6 Communities

## Call for Price

5 Elevations Available

- 3,164+ Sq. Ft.
- 4 Bedrooms
- 2.5 3.5 Bathrooms
- 👝 2 Car Garage

Coming home to The Newport is a steady reminder of the good things in your life. The classic lines have timeless beauty while architectural details give the home's exterior a fresh perspective. Whether coming in through the spacious foyer or the convenient entry from the garage, you feel the difference in this home. With roughly 3,200 square feet spread over two levels, there's an openness that says "grandeur", blended with your chosen finishes—colors, fixtures, flooring and countertops —that make it uniquely yours. The kitchen serves up plenty of workspace, including a center island. When you're ready to serve the meal in your formal dining room, it's a few steps away, next to your walk-in pantry. On those days when you prefer more casual dining, your kitchen is part of a large open floor plan, with sight lines that span the full width of your home. The second floor's 4 bedrooms—including the primary suite—are designed with enough space in between the rooms to maximize your privacy. The en suite primary bath has all the spa-like comforts you deserve: soaking tub, separate step-in shower, and dual vanities. The Newport is your reward for making the right choices in your life!