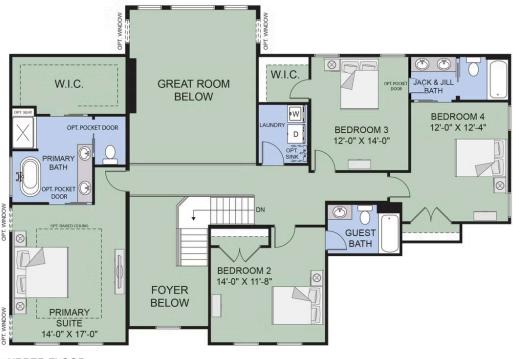

The remaining 4 bedrooms and laundry are located on the second floor. Retreat to the primary suite, which

All square footage is approximate. Renderings are artist's conceptions and may vary slightly from the actual home. Homes may be built in reverse of plans shown, depending on site conditions. Minor architectural changes may be made occasionally at the option of the builder. Please contact your Sales Consultant for details.

### Second Floor

OPTIONAL FLEX CLOSET

**UPPER FLOOR**