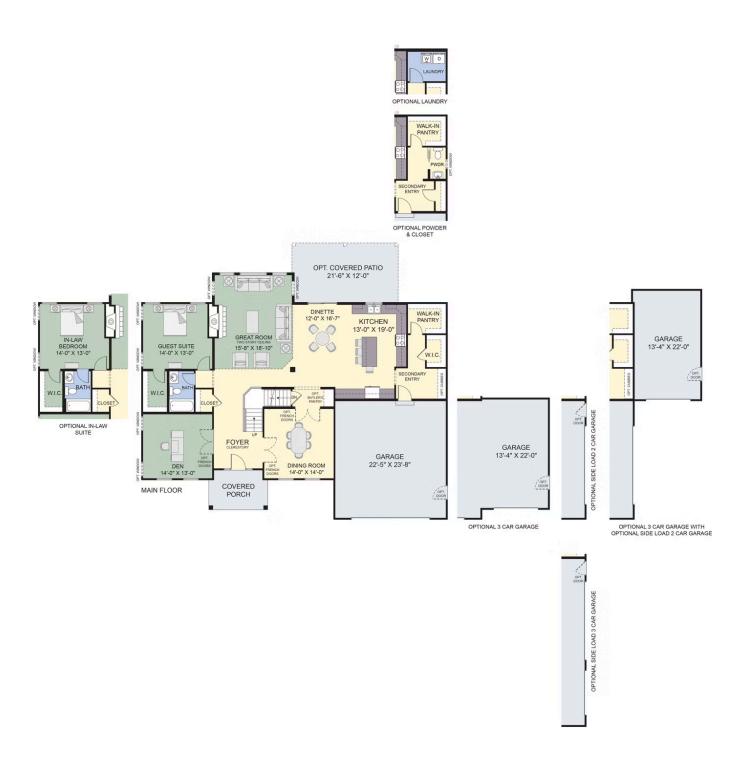

3 Car Garage

Forbes Capretto Homes' new floor plan, The Allen, is a tribute to the qualities that create successful home design. The Allen uses strategy and creativity to bring together the elements in the right places, including 5 bedrooms, 4 baths, 3-car garage, and outstanding storage.

The Allen's 3,509 square feet of living space blends grandeur with convenience. Step into the clerestory foyer, filled with natural light and open spaces for a warm welcome. On each side of the foyer, The Allen presents a den that could become an office, library, fitness room, or a 6th bedroom. Opposite the den, a formal dining room connects to the kitchen by a fully appointed butler's pantry.

Beyond the elegant staircase, step into the main living area. The great room's vaulted ceiling expands the spaciousness beyond the large room. The dining area leads to the gourmet kitchen—designed for functionality and style. In addition to the oversized center island, ample cabinetry and workspaces, The Allen's kitchen includes an adjacent walk-in pantry that's located next to a massive walk-in closet—large enough to become a pocket office.

What else do you need on the main level of your dream house? How about a guest suite? The vestibule entry off the great room adds to the privacy of the large suite. Ideal for guests or multigenerational living, this feature scores points with today's homeowners.

#### First Floor