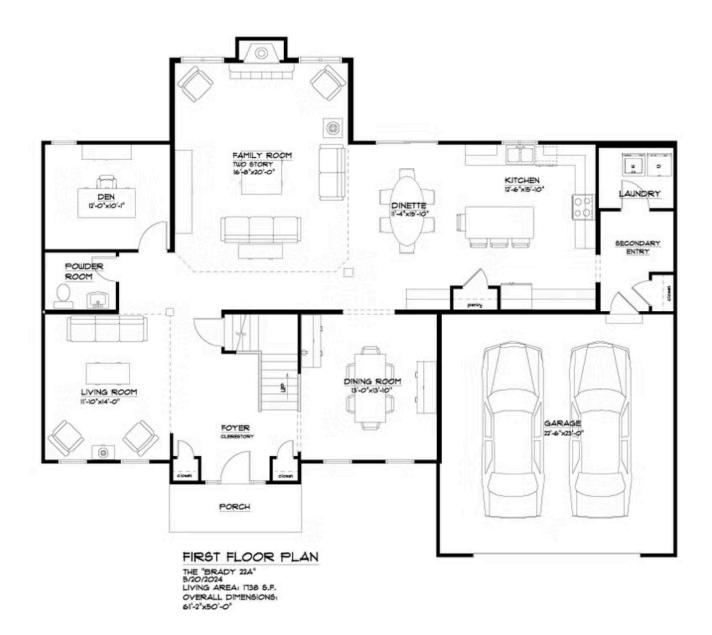

#### First Floor

### **Call for Price**

Plan: The Brady

3,267+ Sq. Ft.

4 Bedrooms

2.5 Bathrooms

Timeless and classic accurately describes the charm that this home exudes. A sense of warmth and elegance is provided as you enter this home. Your attention is grabbed by the beautiful L-shaped staircase in the two story foyer. Formal Living and Dining rooms at the front of the house provide for easy entertaining while the rest of the first level is filled with everyday living space. Your gourmet kitchen is spacious enough for two chefs and features a generous amount of quartz counter space. The primary suite provides ample space and access to an adjoining bath. Completing the Primary suite is a large walk-in closet. Three additional bedrooms, two full bathrooms and a huge laundry room complete the second level. Total sq ft includes clerestory.