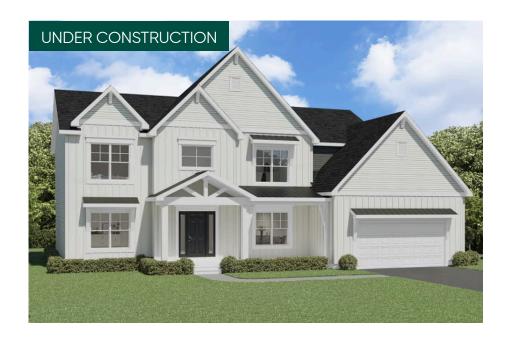

### **Call for Price**

Plan: The Brady

3,267+ Sq. Ft.

4 Bedrooms

2.5 Bathrooms

Timeless and classic accurately describes the charm that this home exudes. A sense of warmth and elegance is provided as you enter this home. Your attention is grabbed by the beautiful L-shaped staircase in the two story foyer. Formal Living and Dining rooms at the front of the house provide for easy entertaining while the rest of the first level is filled with everyday living space. Your gourmet kitchen is spacious enough for two chefs and features a generous amount of quartz counter space. The primary suite provides ample space and access to an adjoining bath. Completing the Primary suite is a large walk-in closet. Three additional bedrooms, two full bathrooms and a huge laundry room complete the second level. Total sq ft includes clerestory.

\* Photos may depict some features no longer available.