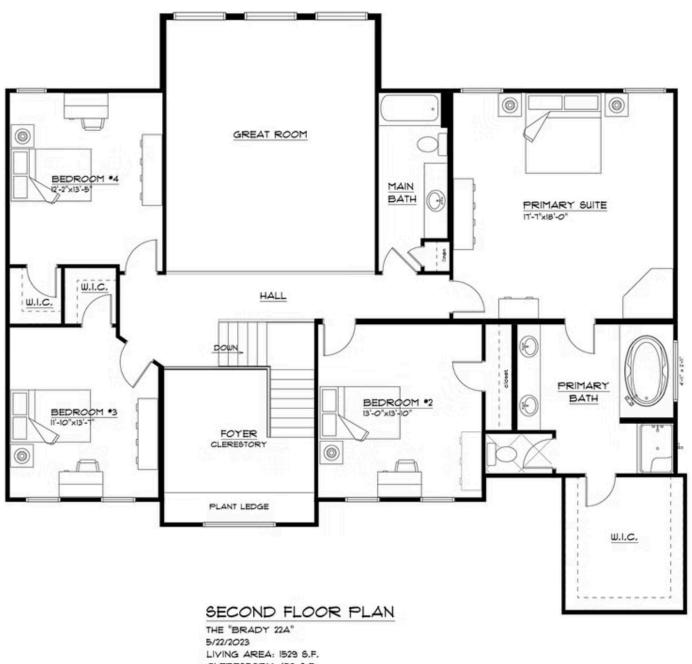

#### Second Floor

CLERESTORY 453 S.F. TOTAL AREA 1982 S.F.

### **Call for Price**

Plan: The Brady

3,267+ Sq. Ft.

4 Bedrooms

2.5 Bathrooms

Timeless and classic accurately describes the charm that this home exudes. A sense of warmth and elegance is provided as you enter this home. Your attention is grabbed by the beautiful L-shaped staircase in the two story foyer. Formal Living and Dining rooms at the front of the house provide for easy entertaining while the rest of the first level is filled with everyday living space. Your gourmet kitchen is spacious enough for two chefs and features a generous amount of quartz counter space. The primary suite provides ample space and access to an adjoining bath. Completing the Primary suite is a large walk-in closet. Three additional bedrooms, two full bathrooms and a huge laundry room complete the second level. Total sq ft includes clerestory.