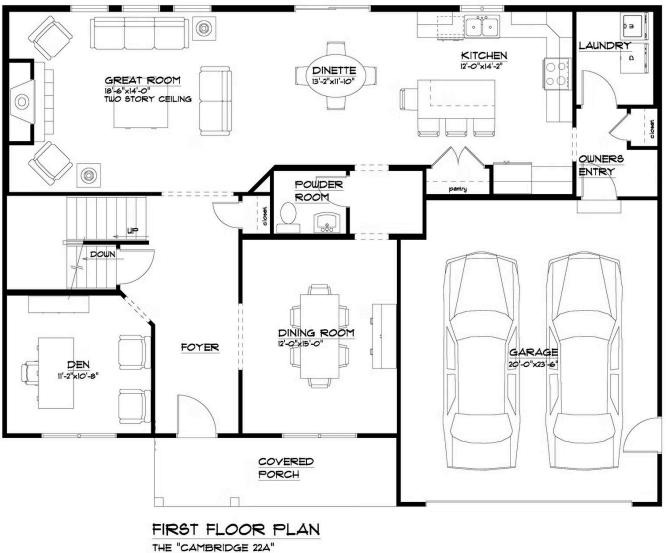

## First Floor

THE "CAMBRIDGE 22A" 1/8/2022 LIVING AREA: 1358 6.F. OVERALL DIMENSIONS: 51'-4"x39'-0"

NEW HOME SPECIALIST Hannah Call Us @ (716) 221-6413 sales@forbeshomes.com