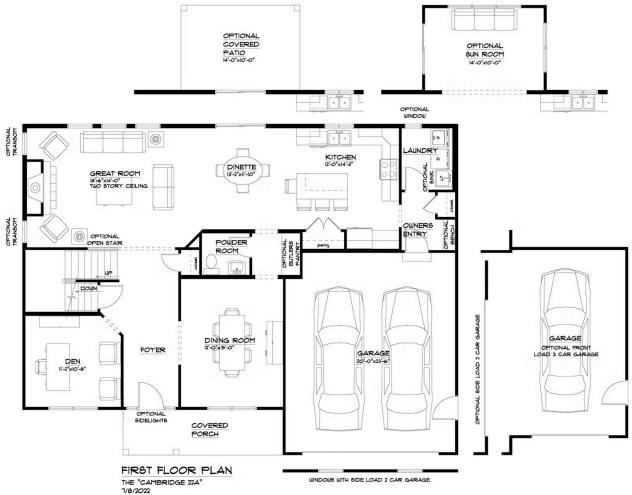

## First Floor Options

THE "CAMBRIDGE 22A" 1/8/2022 LIVING AREA: 1358 S.F. OVERALL DIMENSIONS: 51'-4"x39'-0"

NEW HOME SPECIALIST Hannah Call Us @ (716) 221-6413 sales@forbeshomes.com