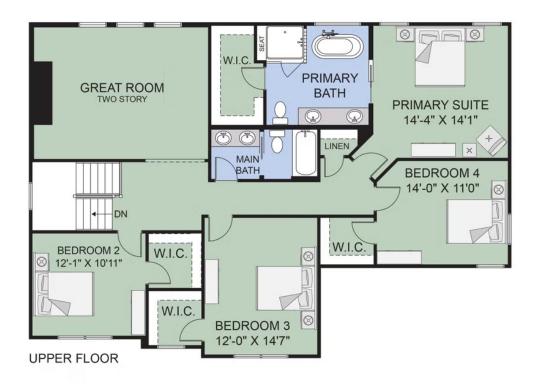

The bedrooms occupy the second floor. We include a walk-in closet with every bedroom, so everyone has the benefit of ample storage (and no arguments over who gets which room). The primary suite, of course, has a much larger walk-in, as well as a bedroom and bath that rewards you with a sizable retreat.

## Second Floor