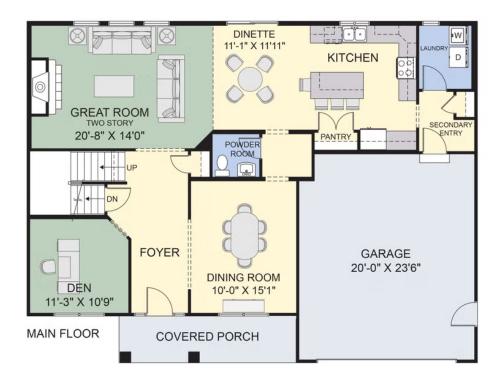

The foyer has a flex room on one side and a formal dining room on the other. Use either or both rooms to create the way you want to live here. If a formal dining room isn't what you want, transform it to another purpose. But if you use it for dining, we've included a butler's pantry that connects the formal dining room directly to the kitchen–like an extra prep and serving space, for more storage or even as a dedicated beverage and snack station. This use could be helpful if you decide to repurpose the formal dining room as a play area.

<u>The Cambridge's</u> open floor plan in the main living area seamlessly blends the large kitchen with the dining area and great room. Like the foyer, the great room's 2-story ceiling creates an expansive area for quiet reflection by the fireplace, entertaining, or the daily flow of bustling family activities.

First Floor