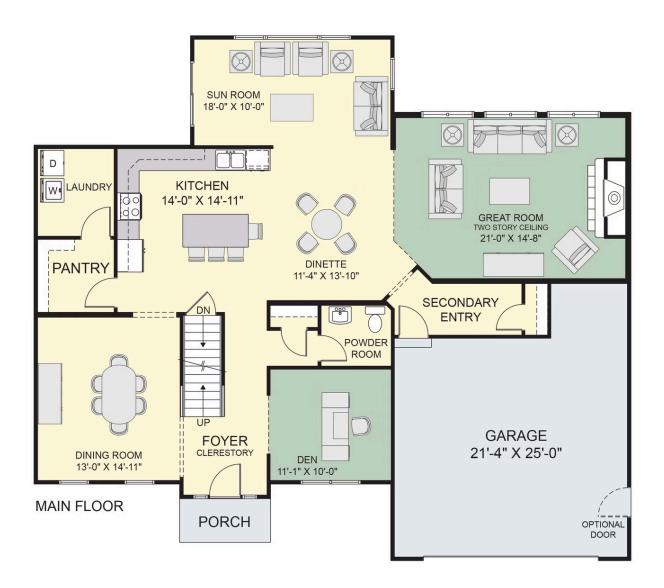

Then take your creativity inside this 4-bedroom home that blends nearly 3,000 square feet in 2 levels. The open concept on the main level gives you space to cook, dine, relax, play, and entertain–all at the same time, if you like. Large windows stream natural light into your home, filling it with the "sunshine vitamin". Just beyond the open living area, a large formal dining room extends your entertaining possibilities. The owner's choice room off the foyer provides another opportunity: home office, fitness room, playroom, or something else?

## First Floor

All square footage is approximate. Renderings are artist's conceptions and may vary slightly from the actual home. Homes may be built in reverse of plans shown, depending on site conditions. Minor architectural changes may be made occasionally at the option of the builder. Please contact your Sales Consultant for details.