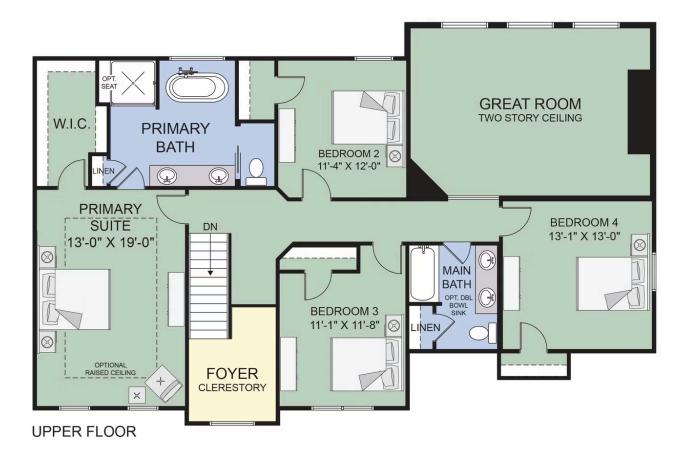

On the second level, the 4 bedrooms have been situated so that the entrances are spread apart to offer more privacy, an essential feature that can be overlooked in some floor plans. Your Primary Suite, which includes a dressing area, expansive Walk-In Closet, and a private bath retreat. The 3 additional bedrooms are also accompanied by a full bath.

## Second Floor

All square footage is approximate. Renderings are artist's conceptions and may vary slightly from the actual home. Homes may be built in reverse of plans shown, depending on site conditions. Minor architectural changes may be made occasionally at the option of the builder. Please contact your Sales Consultant for details.