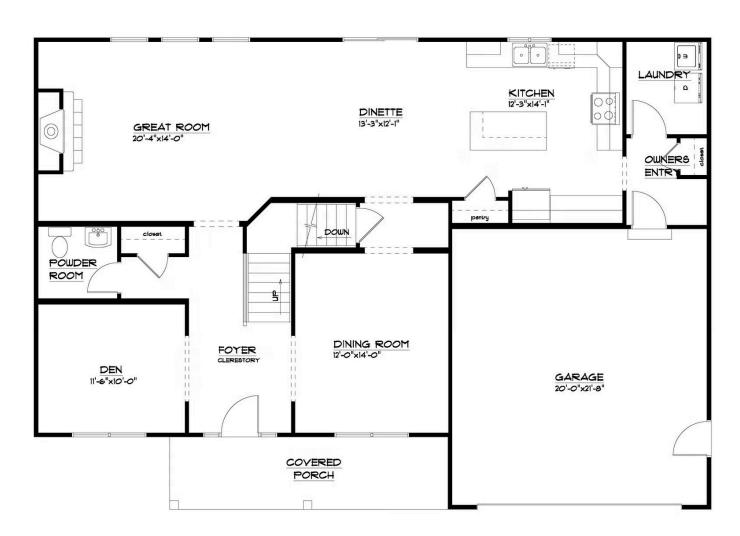

From the covered porch entry, step inside to an open floor plan where large windows stream light through the main level. The clerestory foyer brings even more sunlight from the upper window, filling your home with warmth and comfort from all directions.

A flex room by the entry can be transformed to the function you need or want—a home office, fitness center, den, playroom, or even a guest room. The adjacent powder room is convenient for whatever use you choose.

Is a formal dining room on your wish list? The Hawthorne includes a spacious room conveniently located near the entry. The perfect place for sitting down to family meals and entertaining guests, the floor plan has a nook between the kitchen and formal dining room that can be converted to a serving station or butler's pantry.

Follow the sight lines from the front entry to the main living area that spans the full width of this beautiful home. From one end to the other, windows fill this space with sunlight and a view of your backyard. The great room features a gas fireplace with a custom hearth and mantel that can be enjoyed from every part of the open floor plan.

### First Floor

#### FIRST FLOOR PLAN

THE "HAWTHORNE 22A" 10/26/2022 LIVING AREA: 1334 S.F. OVERALL DIMENSIONS: 53'-2"x3T'-0"

NEW HOME SPECIALIST Hannah

Call Us @ (716) 221-6413 sales@forbeshomes.com