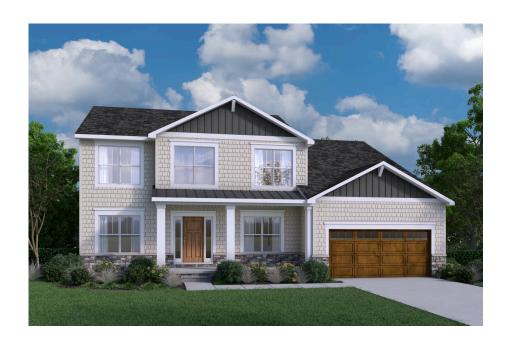

NEW HOME SPECIALIST Hannah

Call Us @ (716) 221-6413 sales@forbeshomes.com

\$741,500

5 Elevations Available

2,732+ Sq. Ft.

4 Bedrooms

2.5 Bathrooms

2 Car Garage

The Hawthorne home design showcases the extensive research we've done into what today's homeowners want—smart flow from one space to the next, generous rooms flooded with natural light, and, of course, flexibility and storage. We took those elements, blended them with appealing details, 4 bedrooms, 2.5 baths, and came up with a 2,732-square-foot, 2-story floor plan that anticipates your wish list.

From the covered porch entry, step inside to an open floor plan where large windows stream light through the main level. The clerestory foyer brings even more sunlight from the upper window, filling your home with warmth and comfort from all directions.

Follow the sight lines from the front entry to the main living area that spans the full width of this beautiful home. From one end to the other, windows fill this space with sunlight and a view of your backyard. The great room features a gas fireplace with a custom hearth and mantel that can be enjoyed from every part of the open floor plan.