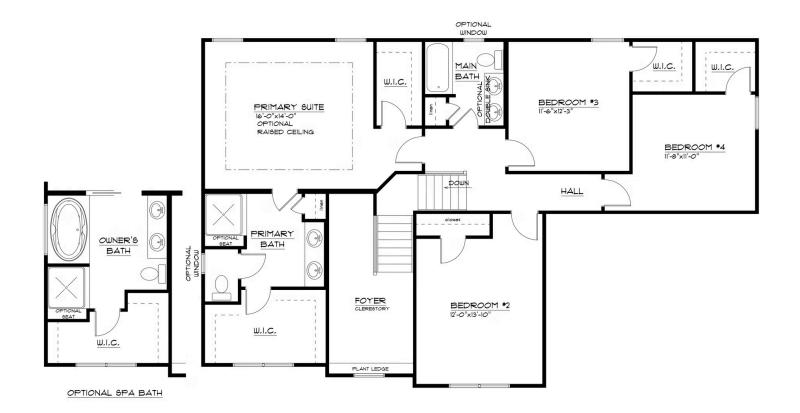

### Second Floor Options

#### SECOND FLOOR PLAN

THE "HAWTHORNE 22A"
T/5/2023
LIVING AREA: 1265 S.F.
CLERESTORY 133 S.F.
TOTAL AREA 1398 S.F.

NEW HOME SPECIALIST Hannah Call Us @ (716) 221-6413 sales@forbeshomes.com

Second Floor