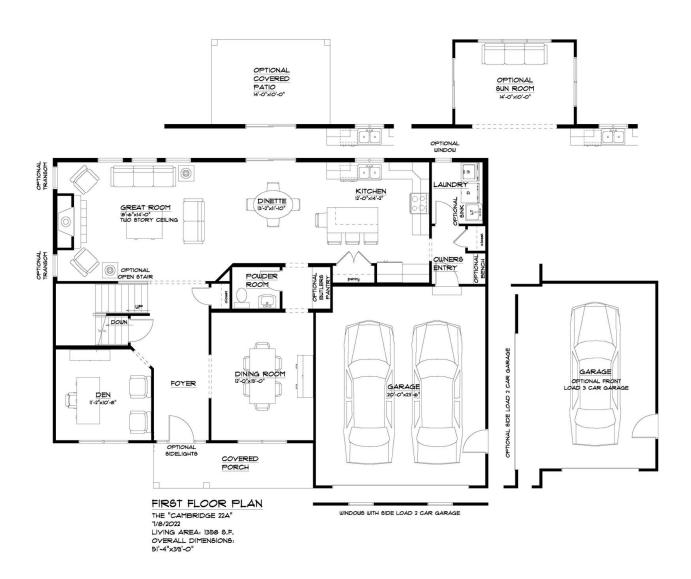

# - first floor options - The Cambridge

at Cannon Woods Community

## FIRST FLOOR PLAN

THE "CAMBRIDGE 22A" 1/8/2022 LIVING AREA: 1358 S.F. OVERALL DIMENSIONS: 51'-4"x39'-0"