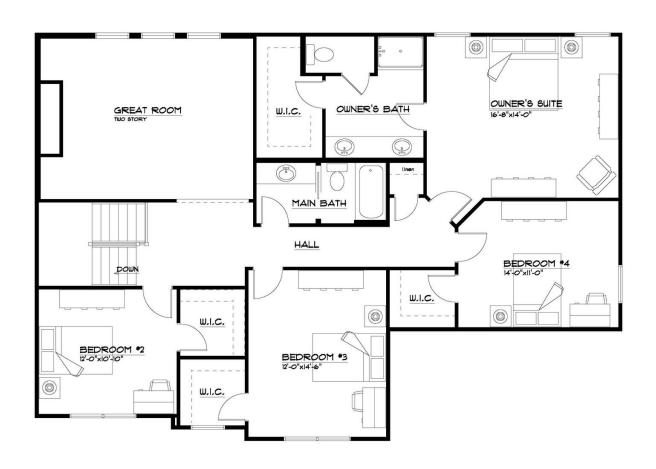

# The Cambridge

at Cannon Woods Community

## SECOND FLOOR PLAN

THE "CAMBRIDGE 22A" 1/12/2022 LIVING AREA: 1332 6.F. CLERESTORY 214 6.F. TOTAL AREA 1606 6.F.