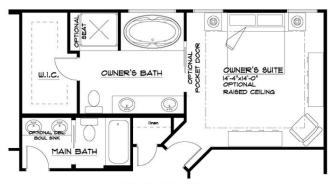

## SECOND FLOOR PLAN

THE "CAMBRIDGE 22A"
1/12/2022
LIVING AREA: 1332 S.F.
CLERESTORY 214 S.F.
TOTAL AREA 1606 S.F.

## SECOND FLOOR PLAN

THE "CAMBRIDGE 22A" 1/12/2022 LIVING AREA: 1332 6.F. CLERESTORY 214 6.F. TOTAL AREA 1606 6.F.