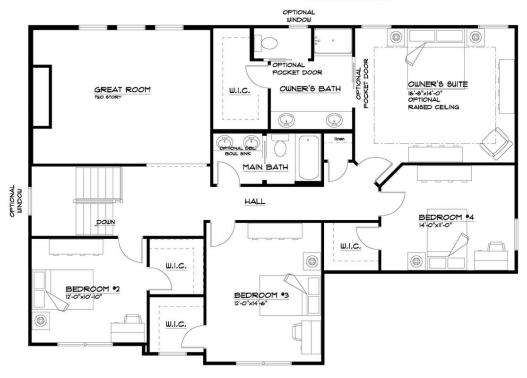

#### - SECOND FLOOR -

# The Cambridge

at Cannon Woods Community

## SECOND FLOOR PLAN

THE "CAMBRIDGE 22A"
1/12/2022
LIVING AREA: 1332 S.F.
CLERESTORY 214 S.F.
TOTAL AREA 1606 S.F.