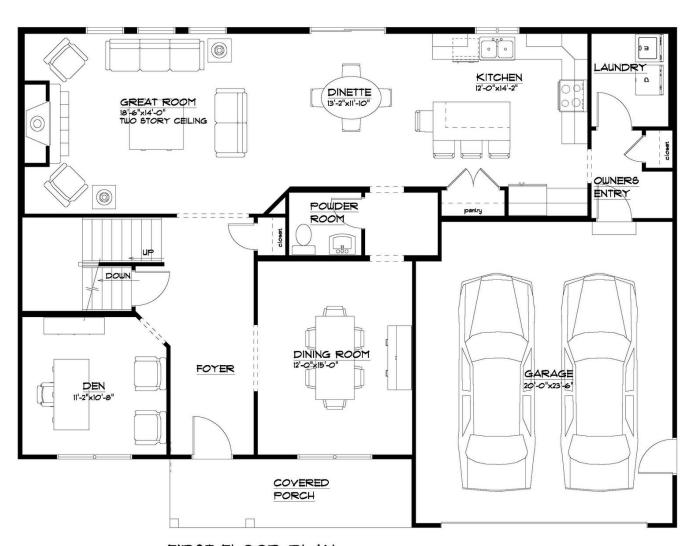

- FLOORPLAN -

## The Cambridge

at Cannon Woods Community

\$791,500

BASE PRICE

BEDROOMS

2.5

BATHROOMS

2 CAR GARAGE 2,690

SQ.FT.

CONTACT US: 716-688-5597

FORBESCAPRETTO.COM





#### - FIRST FLOOR -

# The Cambridge

at Cannon Woods Community



## FIRST FLOOR PLAN

THE "CAMBRIDGE 22A" 1/8/2022 LIVING AREA: 1358 S.F. OVERALL DIMENSIONS: 51'-4"x39'-0"







# - first floor options - The Cambridge

at Cannon Woods Community









#### - SECOND FLOOR -

# The Cambridge

at Cannon Woods Community







## SECOND FLOOR PLAN

THE "CAMBRIDGE 22A"
1/12/2022
LIVING AREA: 1332 S.F.
CLERESTORY 214 S.F.
TOTAL AREA 1606 S.F.







# The Cambridge

at Cannon Woods Community



## SECOND FLOOR PLAN

THE "CAMBRIDGE 22A" 1/12/2022 LIVING AREA: 1332 6.F. CLERESTORY 214 6.F. TOTAL AREA 1606 6.F.