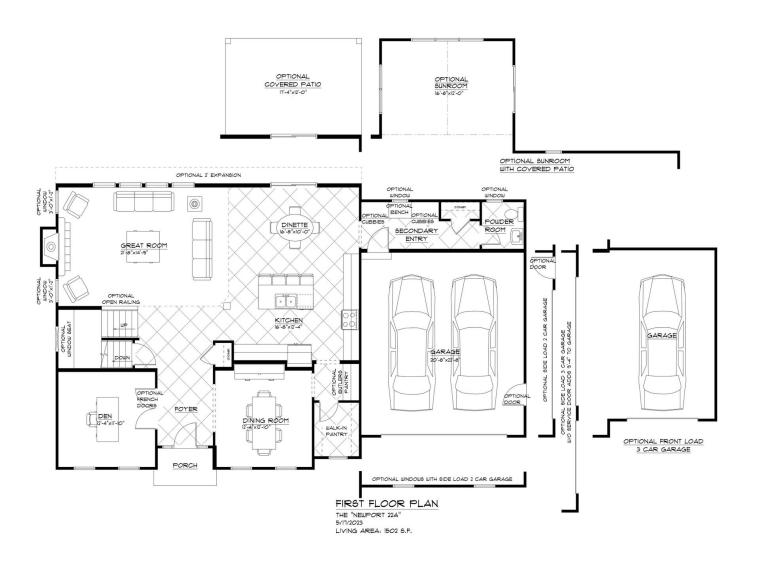

ntry. On those days when you prefer more casual dining, your kitchen is part of a large open floor plan, with sight lines that span the full width of your home. The second floor's 4 bedrooms—including the owner's suite—are designed with enough space in between the rooms to maximize your privacy. The en suite owner's bath has all the spa-like comforts you deserve: soaking tub, separate step-in shower, and dual vanities. The Newport is your reward for making the right choices in your life!

\* Photos may depict some features no longer available.

CONTACT US: CALL/TEXT (716) 202-0839

FORBESCAPRETTO.COM





## - FIRST FLOOR -

# The Newport

at Cannon Woods Community



## FIRST FLOOR PLAN

THE "NEWPORT 22A" 6/13/2023
LIVING AREA: 1502 6.F.









# The Newport

at Cannon Woods Community



CONTACT US: CALL/TEXT (716) 202-0839







## - SECOND FLOOR -

# The Newport

at Cannon Woods Community



## SECOND FLOOR PLAN

THE "NEWPORT 22A" 6/13/2023 LIVING AREA: 1662 S.F.









## - second floor options - The Newport

at Cannon Woods Community





## SECOND FLOOR PLAN

THE "NEWPORT 22A" 4/4/2024 LIVING AREA: 1662 S.F.