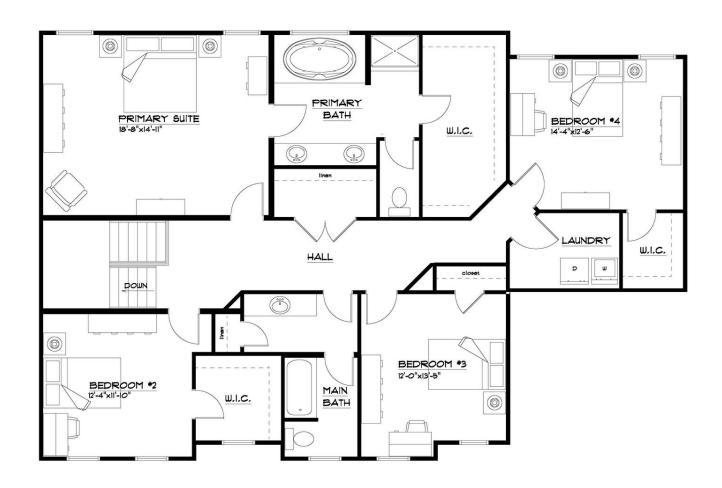

## - SECOND FLOOR -

# The Newport

at Cannon Woods Community

## SECOND FLOOR PLAN

THE "NEWPORT 22A" 6/13/2023 LIVING AREA: 1662 S.F.