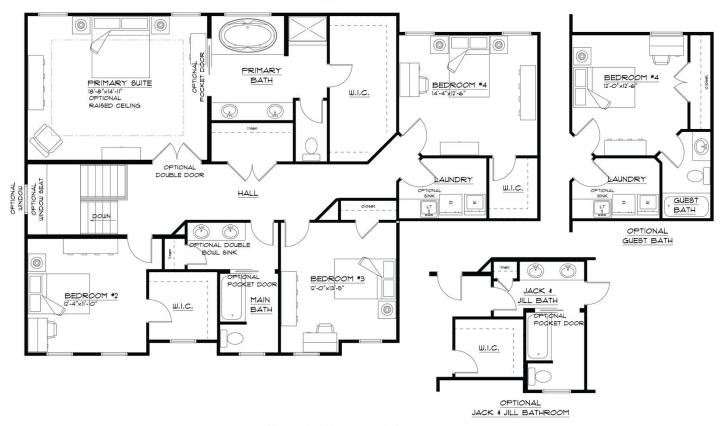

## - SECOND FLOOR -

# The Newport

at Cannon Woods Community

## SECOND FLOOR PLAN

THE "NEWPORT 22A" 6/13/2023 LIVING AREA: 1662 S.F.