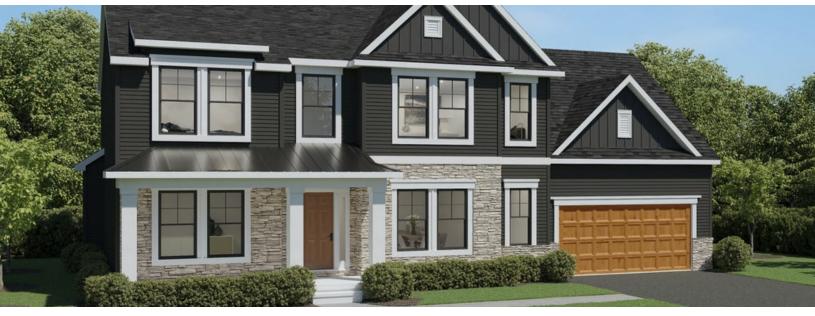

# The Newport

at Cannon Woods Community

\$829,500 BASE PRICE

4 BEDROOMS 2.5 - 3.5 BATHROOMS

2 CAR GARAGE 3,164 - 3,409

Coming home to The Newport is a steady reminder of the good things in your life. The classic lines have timeless beauty while architectural details give the home's exterior a fresh perspective. Whether coming in through the spacious foyer or the convenient entry from the garage, you feel the difference in this home. With roughly 3,200 square feet spread over two levels, there's an openness that says "grandeur", blended with your chosen finishes—colors, fixtures, flooring and countertops—that make it uniquely yours. The kitchen serves up plenty of workspace, including a center island. When you're ready to serve the meal in your formal dining room, it's a few steps away, next to your walk-in pantry. On those days when you prefer more casual dining, your kitchen is part of a large open floor plan, with sight lines that span the full width of your home. The second floor's 4 bedrooms—including the owner's suite—are designed with enough space in between the rooms to maximize your privacy. The en suite owner's bath has all the spa-like comforts you deserve: soaking tub, separate step-in shower, and dual vanities. The Newport is your reward for making the right choices in your life!