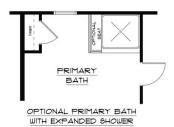

## - second floor options - The Newport

at Cannon Woods Community

## SECOND FLOOR PLAN

THE "NEWPORT 22A" 4/4/2024 LIVING AREA: 1662 S.F.