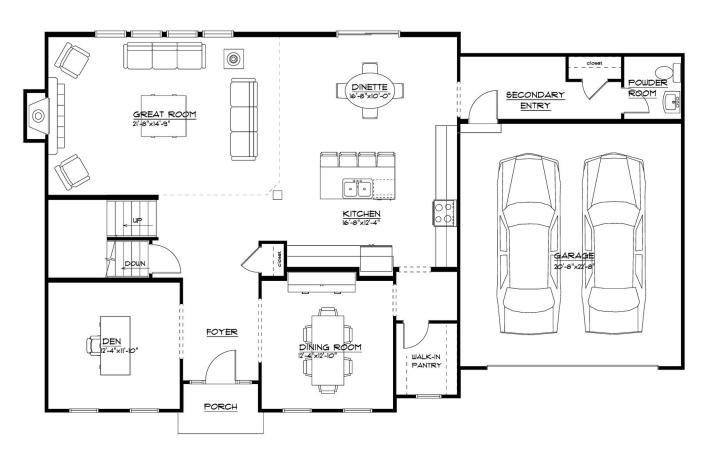

## - FIRST FLOOR -

# The Newport

at Cannon Woods Community

## FIRST FLOOR PLAN

THE "NEWPORT 22A" 6/13/2023
LIVING AREA: 1502 6.F.