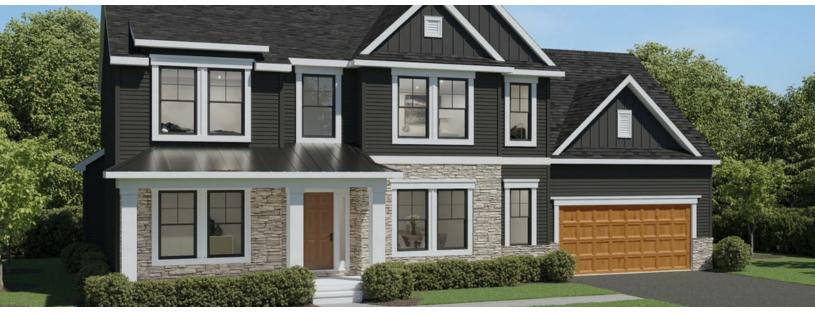

# The Newport

at Cannon Woods Community

**\$818,900**BASE PRICE

4 BEDROOMS 2.5 - 3.5
BATHROOMS

2 CAR GARAGE 3,164 - 3,409

Coming home to The Newport is a steady reminder of the good things in your life. The classic lines have timeless beauty while architectural details give the home's exterior a fresh perspective. Whether coming in through the spacious foyer or the convenient entry from the garage, you feel the difference in this home. With roughly 3,200 square feet spread over two levels, there's an openness that says "grandeur", blended with your chosen finishes—colors, fixtures, flooring and countertops—that make it uniquely yours. The kitchen serves up plenty of workspace, including a center island. When you're ready to serve the meal in your formal dining room, it's a few steps away, next to your walk-in pantry. On those days when you prefer more casual dining, your kitchen is part of a large open floor plan, with sight lines that span the full width of your home. The second floor's 4 bedrooms—including the owner's suite—are designed with enough space in between the rooms to maximize your privacy. The en suite owner's bath has all the spa-like comforts you deserve: soaking tub, separate step-in shower, and dual vanities. The Newport is your reward for making the right choices in your life!

\* Photos may depict some features no longer available.

CONTACT US: CALL/TEXT (716) 202-0839

FORBESCAPRETTO.COM