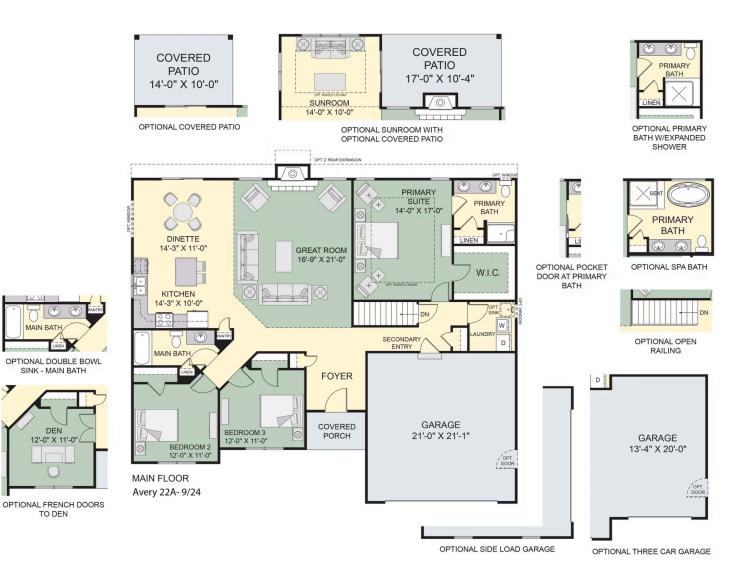

## Avery Main Floor with Options

All square footage is approximate. Renderings are artist's conceptions and may vary slightly from the actual home. Homes may be built in reverse of plans shown, depending on site conditions. Minor architectural changes may be made occasionally at the option of the builder. Please contact your Sales Consultant for details.