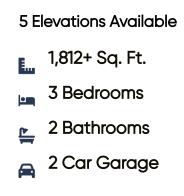

## **Call for Price**

You feel as though you'll know the perfect home when you see it. It will sing to you, a pleasing chorus that says joy, comfort, and safety. While some homes might hum a little tune, The Avery, performs an aria. Showcasing a creative approach to single-level living, you'll discover that someone understands you want more than the basic, old reliable ranch design. Within this home over 1,800 square feet, you will live large with the smart layout—like the careful placement of every feature to give you the full advantage of its value. Like every Forbes Capretto design, we approach it with the understanding that this isn't just a house. It's the center of your world, where you manage every detail of your life—from making entertaining as effortless as possible to providing convenient storage, and plenty of it. The Avery combines classic architecture for the exterior with contemporary interior style. Open spaces, large windows, and features that reflect current trends are all incorporated in this 3-bedroom, 2-bath home. Wherever you are in your life, first-time homebuyer or celebrating your now-empty nest, come and see The Avery, and listen to the harmonies that represent your life here.