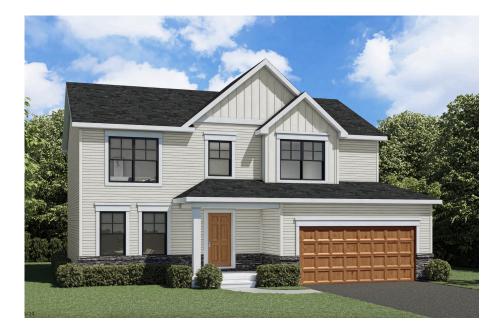

## **Call for Price**

The Bailey floor plan offers a convenient layout with a thoughtful design, as well as a charming exterior. Enjoy an open-concept living arrangement, perfect for entertaining guests, with the kitchen, dining area, and great room all open and connected. Your new kitchen offers plenty of counter space and an undermount sink, along with a kitchen island for additional meal prep space. The first floor includes an additional flex room that could be used as a dining room or study. On the second floor, enjoy your spacious primary suite, which includes a generous walk-in closet and a private owner's bath, complete with a convenient double-bowl vanity. This floor plan comes equipped with a second-floor laundry center, eliminating the need to carry laundry up and down the stairs. Three additional bedrooms and a full hall bath complete the upstairs layout of the Bailey.