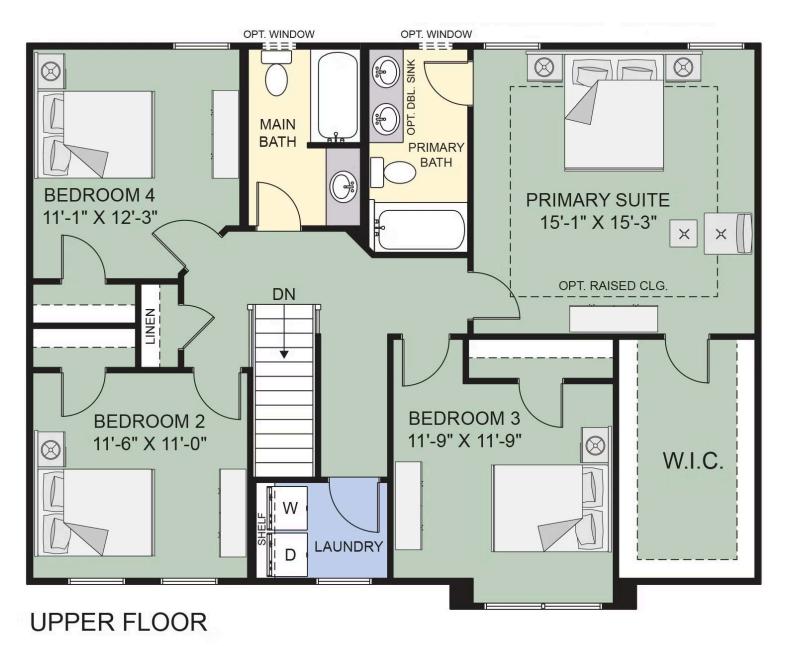

## **Call for Price**

The Bailey floor plan offers a convenient layout with a thoughtful design, as well as a charming exterior. Enjoy an open-concept living arrangement, perfect for entertaining guests, with the kitchen, dining area, and great room all open and connected. Your new kitchen offers plenty of counter space and an undermount sink, along with a kitchen island for additional meal prep space. The first floor includes an additional flex room that could be used as a dining room or study. On the second floor, enjoy your spacious primary suite, which includes a generous walk-in closet and a private owner's bath, complete with a convenient double-bowl vanity. This floor plan comes equipped with a second-floor laundry center, eliminating the need to carry laundry up and down the stairs. Three additional bedrooms and a full hall bath complete the upstairs layout of the Bailey.

## Second Floor

Bailey 24A- 6/24

All square footage is approximate. Renderings are artist's conceptions and may vary slightly from the actual home. Homes may be built in reverse of plans shown, depending on site conditions. Minor architectural changes may be made occasionally at the option of the builder. Please contact your Sales Consultant for details.