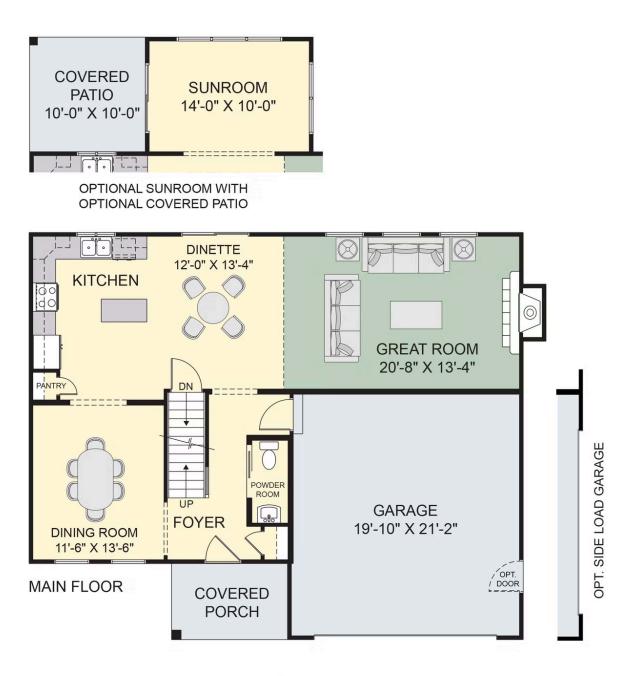

## **Call for Price**

The Bailey floor plan offers a convenient layout with a thoughtful design, as well as a charming exterior. Enjoy an open-concept living arrangement, perfect for entertaining guests, with the kitchen, dining area, and great room all open and connected. Your new kitchen offers plenty of counter space and an undermount sink, along with a kitchen island for additional meal prep space. The first floor includes an additional flex room that could be used as a dining room or study. On the second floor, enjoy your spacious primary suite, which includes a generous walk-in closet and a private owner's bath, complete with a convenient double-bowl vanity. This floor plan comes equipped with a second-floor laundry center, eliminating the need to carry laundry up and down the stairs. Three additional bedrooms and a full hall bath complete the upstairs layout of the Bailey.

Single Family The Bailey Handpicked Homesites

Bailey 24A- 6/24

All square footage is approximate. Renderings are artist's conceptions and may vary slightly from the actual home. Homes may be built in reverse of plans shown, depending on site conditions. Minor architectural changes may be made occasionally at the option of the builder. Please contact your Sales Consultant for details.