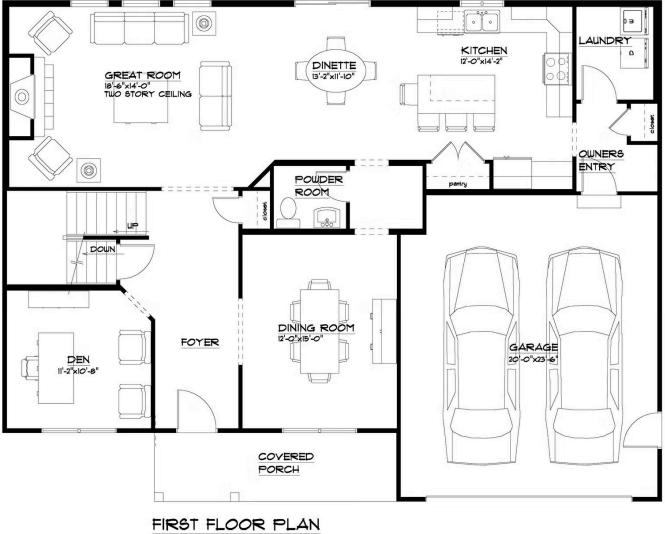

Let's start with flexibility. The open concept of the main floor gives you limitless ways to design your interior. The Cambridge includes a flex room off the foyer, with an angled entry that offers more privacy from the comings and goings-perfect if you decide to use the room as a home office.

Across from the flex room is the formal dining room, a space that is experiencing more demand as families want more togetherness at mealtime. The formal dining room connects with the kitchen through a nook that can be converted to a butler's pantry. Add cabinets for storage and maybe a sink for stacking and clean-up when entertaining.

Step beyond the foyer's spaces and into the main living area. The great room lives up to its name, with great, big space and a fireplace that pulls it together. The 2- story great room adds a second level of height to the grandeur of the room.

On the opposite end of the main living area, which stretches the width of the home, the kitchen is a tempting combination of appetizing eye appeal and plentiful work and storage space, including a large, double-door pantry. You'll appreciate having an oversized center island for prep, serving, and clean-up. The breakfast bar comfortably seats 4 people when casual dining is more to your taste.

## First Floor

THE "CAMBRIDGE 22A" 7/8/2022 LIVING AREA: 1358 S.F. OVERALL DIMENSIONS: 51'-4"x39'-0"