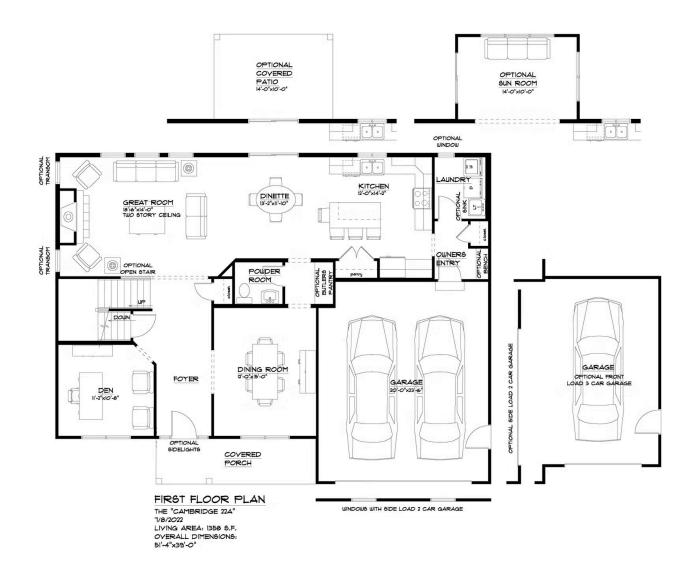

second level of height to the grandeur of the room.

On the opposite end of the main living area, which stretches the width of the home, the kitchen is a tempting combination of appetizing eye appeal and plentiful work and storage space, including a large, double-door pantry. You'll appreciate having an oversized center island for prep, serving, and clean-up. The breakfast bar comfortably seats 4 people when casual dining is more to your taste.

The Cambridge's 4 bedrooms are located on the second level. Each one is wrapped with solitude that comes from smartly designing the entries as far apart as possible from the neighboring bedroom–with the exception of



## First Floor



THE "CAMBRIDGE 22A" 7/8/2022 LIVING AREA: 1358 S.F. OVERALL DIMENSIONS: 51'-4"x39'-0"



## First Floor Options





## Second Floor





Second Floor Options