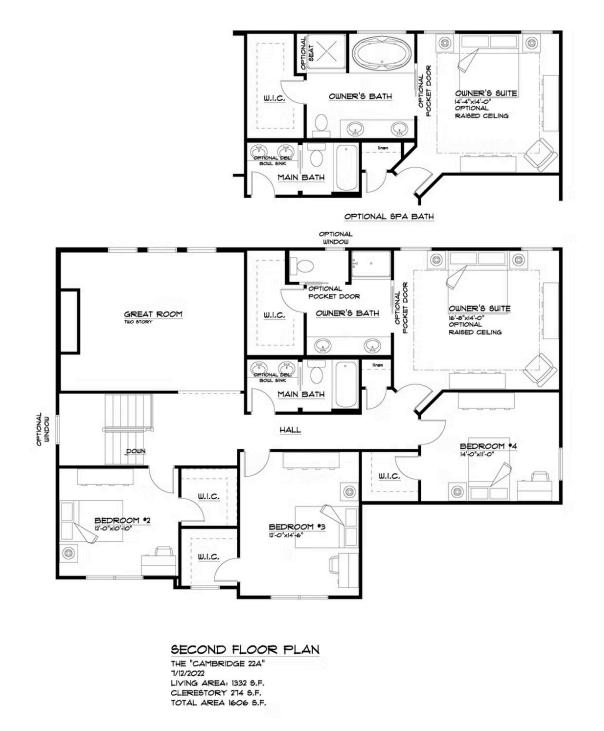

The Cambridge's 4 bedrooms are located on the second level. Each one is wrapped with solitude that comes from smartly designing the entries as far apart as possible from the neighboring bedroom–with the exception of