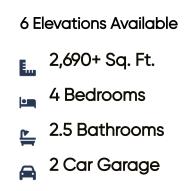

# **Call for Price**

This inviting floor plan incorporates 4 bedrooms, 2.5 baths, and details that contribute to living large and happy. The added ingredient of large windows– from every side as well as above–creates sun-drenched spaces wherever you go.