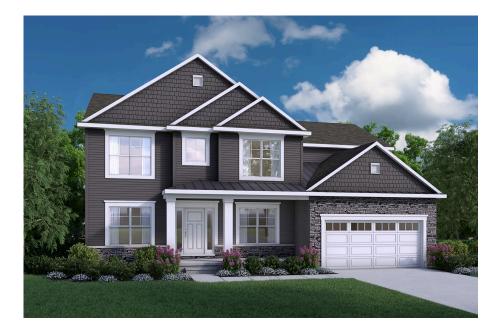

# **Call for Price**

This inviting floor plan incorporates 4 bedrooms, 2.5 baths, and details that contribute to living large and happy. The added ingredient of large windows– from every side as well as above–creates sun-drenched spaces wherever you go.

Step beyond the foyer's spaces and into the main living area. The great room lives up to its name, with great, big space and a fireplace that pulls it together. The 2- story great room adds a second level of height to the grandeur of the room.

On the opposite end of the main living area, which stretches the width of the home, the kitchen is a tempting combination of appetizing eye appeal and plentiful work and storage space, including a large, double-door pantry. You'll appreciate having an oversized center island for prep, serving, and clean-up. The breakfast bar comfortably seats 4 people when casual dining is more to your taste.