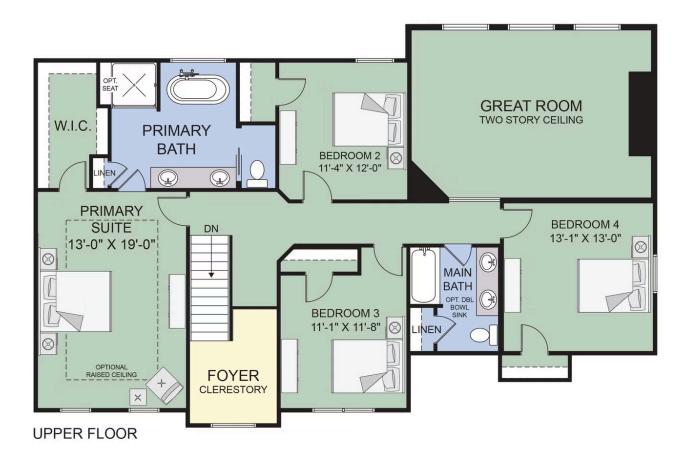

On the second level, the 4 bedrooms have been situated so that the entrances are spread apart to offer more privacy, an essential feature that can be overlooked in some floor plans. Your Primary Suite, which includes a dressing area, expansive Walk-In Closet, and a private bath retreat. The 3 additional bedrooms are also accompanied by a full bath.

### Second Floor