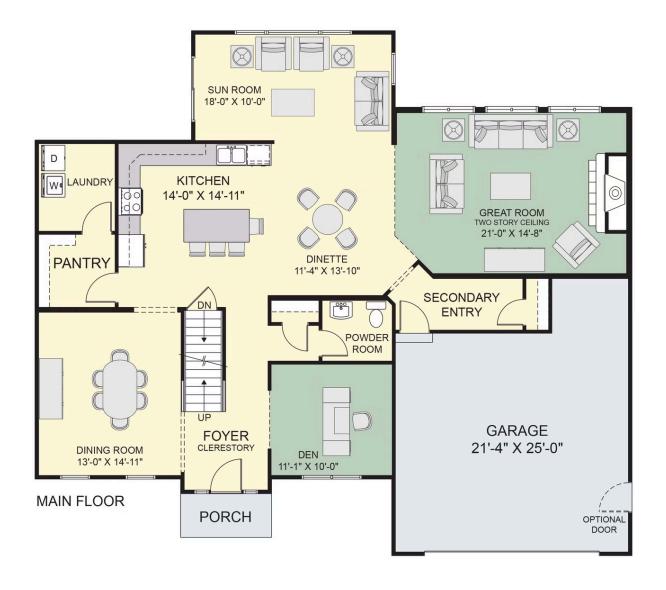

Then take your creativity inside this 4-bedroom home that blends nearly 3,000 square feet in 2 levels. The open concept on the main level gives you space to cook, dine, relax, play, and entertain—all at the same time, if you like. Large windows stream natural light into your home, filling it with the "sunshine vitamin". Just beyond the open living area, a large formal dining room extends your entertaining possibilities. The owner's choice room off the foyer provides another opportunity: home office, fitness room, playroom, or something else?

## First Floor