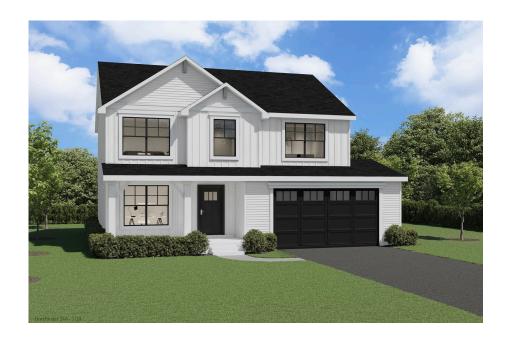

# **Call for Price**

5 Elevations Available

2,292+ Sq. Ft.

4 Bedrooms

2.5 Bathrooms

2 Car Garage

It's not the sum of the square feet that defines your home, but how smartly it is used. With The Dorchester, Forbes Capretto Homes presents a design that weaves function through every bit of the 2,292 square feet. This sensible, stylish floor plan flows easily from room to room, providing the storage you need; as well as privacy that's perfectly placed. The first level of this two-story design offers an open floor plan where your eat-in kitchen and spacious great room comfortably bring everyone together- and with a fireplace in the great room for cozy gatherings. The kitchen is outfitted with ample cabinets and counter space. Coupled with the sensible placement of appliances, adjacent family entry, powder room, and walk-in pantry, this essential area is an equal blend of beauty and efficiency. The flex room by the foyer can become your home office, or maybe a media room or hobby studio. Add optional bookcases and French doors to convert this room into a showplace. Situated on the second floor, all 4 bedrooms afford you the privacy you want for your bedrooms. The primary bedroom is generous in size, including a full bath and spacious walk-in closet to complete your "suite" experience. Three more bedrooms share a second full bath upstairs. We also situated the laundry room on the second floor, where it just makes more sense. As with each of our floor plans, Forbes Capretto Homes gives you a variety of ways to personalize The Dorchester. When you start with a home as detailed and creative as The Dorchester, you discover that the perfect home is within reach.

All square footage is approximate. Renderings are artist's conceptions and may vary slightly from the actual home. Homes may be built in reverse of plans shown, depending on site conditions. Minor architectural changes may be made occasionally at the option of the builder. Please contact your Sales Consultant for details.