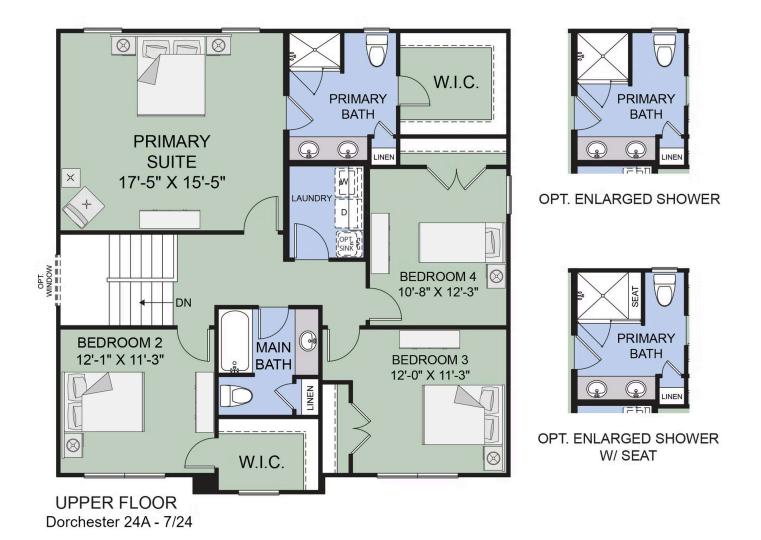

# **Call for Price**

5 Elevations Available

2,292+ Sq. Ft.

4 Bedrooms

2.5 Bathrooms

2 Car Garage

It's not the sum of the square feet that defines your home, but how smartly it is used. With The Dorchester, Forbes Capretto Homes presents a design that weaves function through every bit of the 2,292 square feet. This sensible, stylish floor plan flows easily from room to room, providing the storage you need; as well as privacy that's perfectly placed. The first level of this two-story design offers an open floor plan where your eat-in kitchen and spacious great room comfortably bring everyone together- and with a fireplace in the great room for cozy gatherings. The kitchen is outfitted with ample cabinets and counter space. Coupled with the sensible placement of appliances, adjacent family entry, powder room, and walk-in pantry, this essential area is an equal blend of beauty and efficiency. The flex room by the foyer can become your home office, or maybe a media room or hobby studio. Add optional bookcases and French doors to convert this room into a showplace. Situated on the second floor, all 4 bedrooms afford you the privacy you want for your bedrooms. The primary bedroom is generous in size, including a full bath and spacious walk-in closet to complete your "suite" experience. Three more bedrooms share a second full bath upstairs. We also situated the laundry room on the second floor, where it just makes more sense. As with each of our floor plans, Forbes Capretto Homes gives you a variety of ways to personalize The Dorchester. When you start with a home as detailed and creative as The Dorchester, you discover that the perfect home is within reach.

#### Second Floor