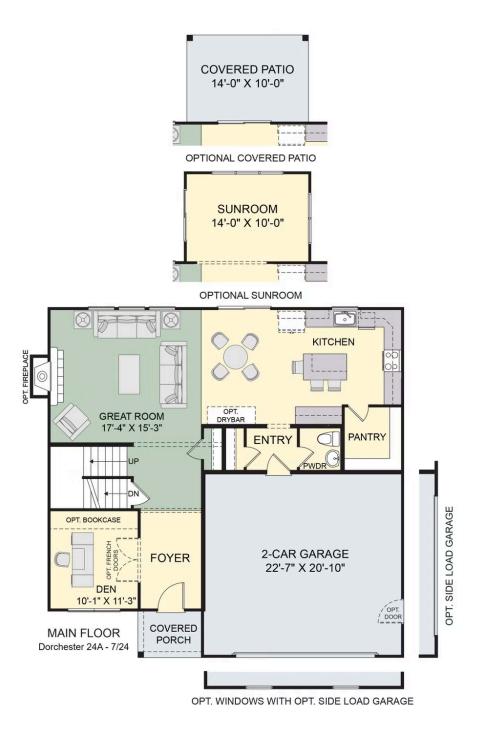

# **Call for Price**

5 Elevations Available

2,292+ Sq. Ft.

4 Bedrooms

2.5 Bathrooms

2 Car Garage

It's not the sum of the square feet that defines your home, but how smartly it is used. With The Dorchester, Forbes Capretto Homes presents a design that weaves function through every bit of the 2,292 square feet. This sensible, stylish floor plan flows easily from room to room, providing the storage you need; as well as privacy that's perfectly placed. The first level of this two-story design offers an open floor plan where your eat-in kitchen and spacious great room comfortably bring everyone together- and with a fireplace in the great room for cozy gatherings. The kitchen is outfitted with ample cabinets and counter space. Coupled with the sensible placement of appliances, adjacent family entry, powder room, and walk-in pantry, this essential area is an equal blend of beauty and efficiency. The flex room by the foyer can become your home office, or maybe a media room or hobby studio. Add optional bookcases and French doors to convert this room into a showplace. Situated on the second floor, all 4 bedrooms afford you the privacy you want for your bedrooms. The primary bedroom is generous in size, including a full bath and spacious walk-in closet to complete your "suite" experience. Three more bedrooms share a second full bath upstairs. We also situated the laundry room on the second floor, where it just makes more sense. As with each of our floor plans, Forbes Capretto Homes gives you a variety of ways to personalize The Dorchester. When you start with a home as detailed and creative as The Dorchester, you discover that the perfect home is within reach.

#### First Floor

All square footage is approximate. Renderings are artist's conceptions and may vary slightly from the actual home. Homes may be built in reverse of plans shown, depending on site conditions. Minor architectural changes may be made occasionally at the option of the builder. Please contact your Sales Consultant for details.