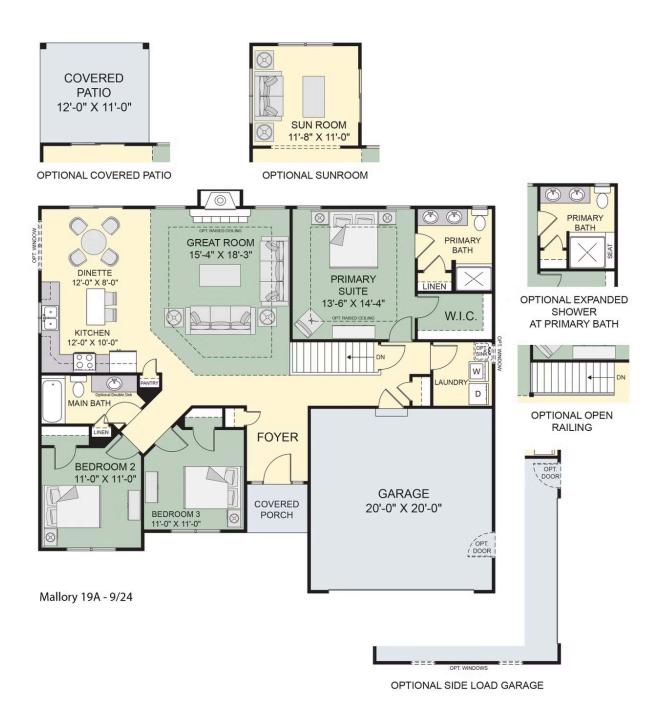

## Main Floor with Options

All square footage is approximate. Renderings are artist's conceptions and may vary slightly from the actual home. Homes may be built in reverse of plans shown, depending on site conditions. Minor architectural changes may be made occasionally at the option of the builder. Please contact your Sales Consultant for details.