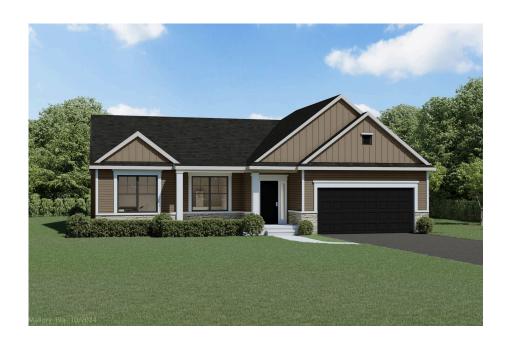

## Ranch The Mallory

Handpicked Homesites

## Call for Price

5 Elevations Available

1,520+ Sq. Ft.

3 Bedrooms

2 Bathrooms

💂 2 Car Garage

The heart of the Mallory is the common great room, kitchen and dining area, which provides exceptional openness for visual interaction and entertainment. The family-efficient floor plan is designed for natural traffic flow. Two bedrooms share a bath upfront, while the primary suite is positioned perfectly for privacy in the back of the home, with a spacious closet and well equipped bath with dual sinks and large shower.