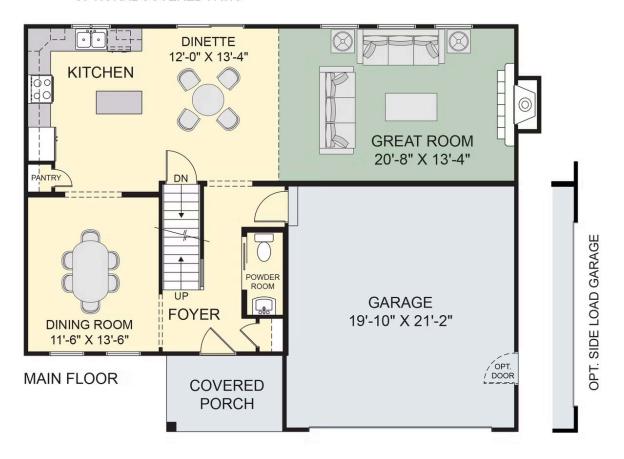

2 Car Garage

The Bailey floor plan offers a convenient layout with a thoughtful design, as well as a charming exterior. Enjoy an open-concept living arrangement, perfect for entertaining guests, with the kitchen, dining area, and great room all open and connected. Your new kitchen offers plenty of counter space and an undermount sink, along with a kitchen island for additional meal prep space. The first floor includes an additional flex room that could be used as a dining room or study. On the second floor, enjoy your spacious primary suite, which includes a generous walk-in closet and a private owner's bath, complete with a convenient double-bowl vanity. This floor plan comes equipped with a second-floor laundry center, eliminating the need to carry laundry up and down the stairs. Three additional bedrooms and a full hall bath complete the upstairs layout of the Bailey.

## First Floor

OPTIONAL SUNROOM WITH OPTIONAL COVERED PATIO

Bailey 24A-6/24