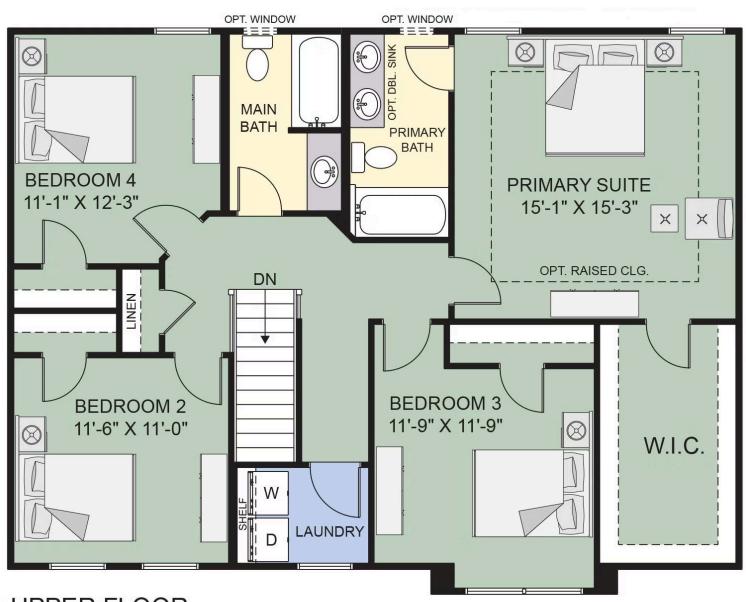

2 Car Garage

The Bailey floor plan offers a convenient layout with a thoughtful design, as well as a charming exterior. Enjoy an open-concept living arrangement, perfect for entertaining guests, with the kitchen, dining area, and great room all open and connected. Your new kitchen offers plenty of counter space and an undermount sink, along with a kitchen island for additional meal prep space. The first floor includes an additional flex room that could be used as a dining room or study. On the second floor, enjoy your spacious primary suite, which includes a generous walk-in closet and a private owner's bath, complete with a convenient double-bowl vanity. This floor plan comes equipped with a second-floor laundry center, eliminating the need to carry laundry up and down the stairs. Three additional bedrooms and a full hall bath complete the upstairs layout of the Bailey.

## Second Floor

**UPPER FLOOR** 

Bailey 24A- 6/24