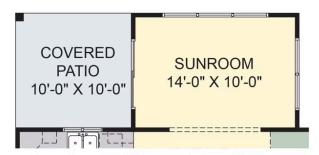

room all open and connected. Your new kitchen offers plenty of counter space and an undermount sink, along with a kitchen island for additional meal prep space. The first floor includes an additional flex room that could be used as a dining room or study. On the second floor, enjoy your spacious primary suite, which includes a generous walk-in closet and a private owner's bath, complete with a convenient double-bowl vanity. This floor plan comes equipped with a second-floor laundry center, eliminating the need to carry laundry up and down the stairs. Three additional bedrooms and a full hall bath complete the upstairs layout of the Bailey.

\* Photos may depict some features no longer available.





NEW HOME SPECIALIST Hannah

Call Us @ 716-221-8705 sales@forbeshomes.com

## First Floor



OPTIONAL SUNROOM WITH OPTIONAL COVERED PATIO



Bailey 24A-6/24





## NEW HOME SPECIALIST Hannah

Call Us @ 716-221-8705 sales@forbeshomes.com

## Second Floor



**UPPER FLOOR** 

Bailey 24A- 6/24