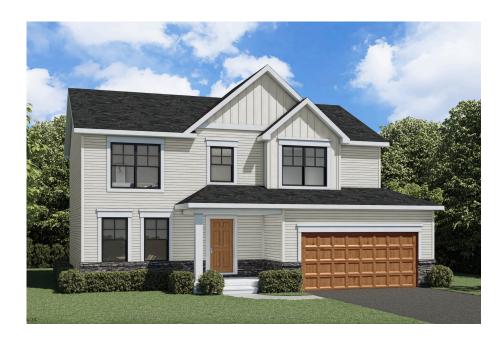

## Single Family The Bailey Island Meadows

NEW HOME SPECIALIST Hannah

Call Us @ 716-221-8705 sales@forbeshomes.com

\$549,900

5 Elevations Available

2,054+ Sq. Ft.

4 Bedrooms

2.5 Bathrooms

2 Car Garage

The Bailey floor plan offers a convenient layout with a thoughtful design, as well as a charming exterior. Enjoy an open-concept living arrangement, perfect for entertaining guests, with the kitchen, dining area, and great room all open and connected. Your new kitchen offers plenty of counter space and an undermount sink, along with a kitchen island for additional meal prep space. The first floor includes an additional flex room that could be used as a dining room or study. On the second floor, enjoy your spacious primary suite, which includes a generous walk-in closet and a private owner's bath, complete with a convenient double-bowl vanity. This floor plan comes equipped with a second-floor laundry center, eliminating the need to carry laundry up and down the stairs. Three additional bedrooms and a full hall bath complete the upstairs layout of the Bailey.