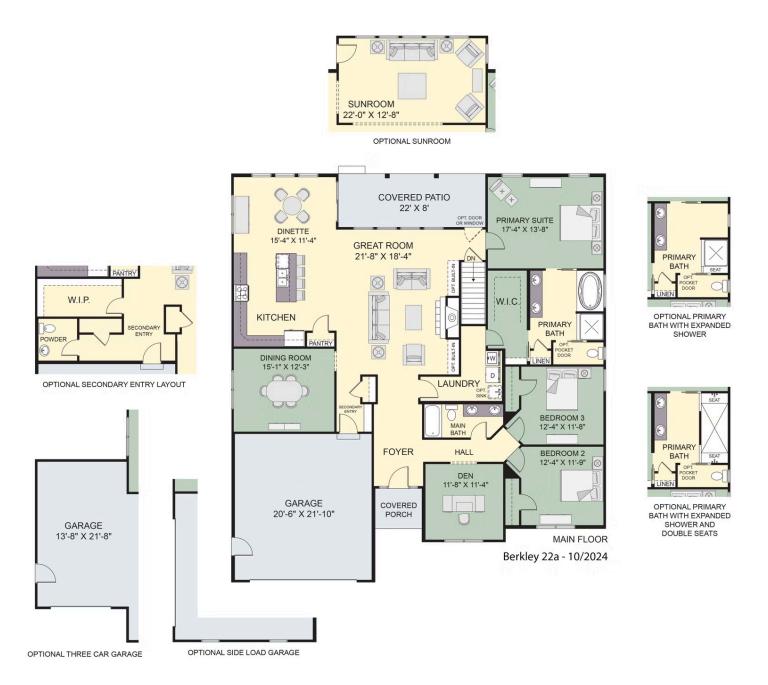

ugh to easily accommodate 4 seasons of your wardrobe.

The 2 secondary bedrooms are also placed to enhance privacy. A hall from the foyer leads to the bedrooms' entries and the full bath they share. Just off the foyer, the den is smartly situated near these bedrooms, so you

All square footage is approximate. Renderings are artist's conceptions and may vary slightly from the actual home. Homes may be built in reverse of plans shown, depending on site conditions. Minor architectural changes may be made occasionally at the option of the builder. Please contact your Sales Consultant for details.





NEW HOME SPECIALIST Hannah

Call Us @ 716-221-8705 sales@forbeshomes.com

## Main Floor







## NEW HOME SPECIALIST Hannah

Call Us @ 716-221-8705 sales@forbeshomes.com

## Main Floor Options