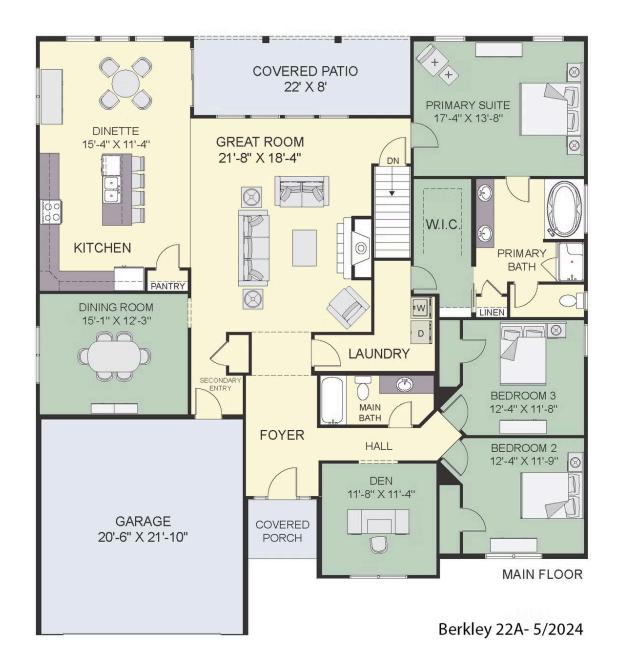

2 Car Garage

The ranch style home offers the convenience of elegant single-level living. The Berkley presents a convenient flow throughout the 2,473-square-foot plan. Designed with 3 bedrooms and 2 baths, this home offers versatility so you can shape it to your needs.

Step inside the foyer from your covered front porch and you're greeted by natural light that fills the open living area. The great room includes a fireplace with a full surround. Whether you want to get cozy or entertain a group, this open area gives you the relaxing atmosphere you want.

The Berkley's kitchen supports the joy of cooking! An oversized center island includes the sink and dishwasher, plus plenty of workspace and a breakfast bar that comfortably seats 4 people. The large pantry and custom cabinets add to the storage space.

The Berkley floor plan includes a formal dining room, adjacent to the kitchen. If formal dining isn't part of your lifestyle, think about the many other uses for this space—home office, library, exercise room, hobby studio, or media room, to name a few.

The placement of the 3 bedrooms has been carefully planned in The Berkley. The owner's suite occupies the back corner of the home, with the entry from the far side of the great room. From the large bedroom, step into the ensuite bath where you can enjoy both a soaking tub and separate shower. Customize the private spaces by adding a pocket door from the bedroom and another to enclose the toilet. The walk-in closet, accessed from the bathroom, is spacious enough to easily accommodate 4 seasons of your wardrobe.

The 2 secondary bedrooms are also placed to enhance privacy. A hall from the foyer leads to the bedrooms' entries and the full bath they share. Just off the foyer, the den is smartly situated near these bedrooms, so you

## Main Floor