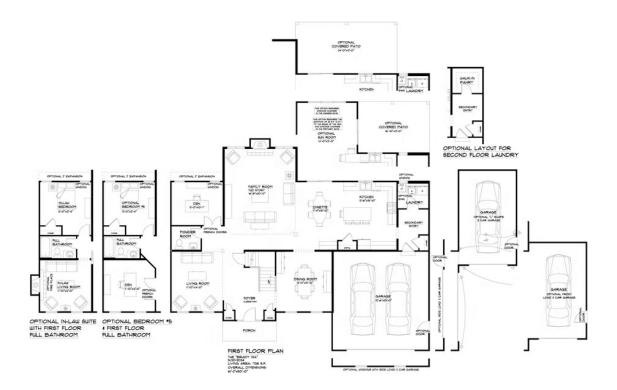

es the charm that this home exudes. A sense of warmth and elegance is provided as you enter this home. Your attention is grabbed by the beautiful L-shaped staircase in the two story foyer. Formal Living and Dining rooms at the front of the house provide for easy entertaining while the rear is filled with everyday living space. Your gourmet kitchen is spacious enough for two chefs and features a generous amount of quartz counter space. The primary suite provides ample space and access to adjoining bath. Completing the primary suite is a large walk-in closet. Three additional bedrooms, two full bathrooms and a huge laundry room complete the second level. Total sq ft includes clerestory.

\* Photos may depict some features no longer available.





## First Floor





## First Floor Options





## Second Floor









## Second Floor Options