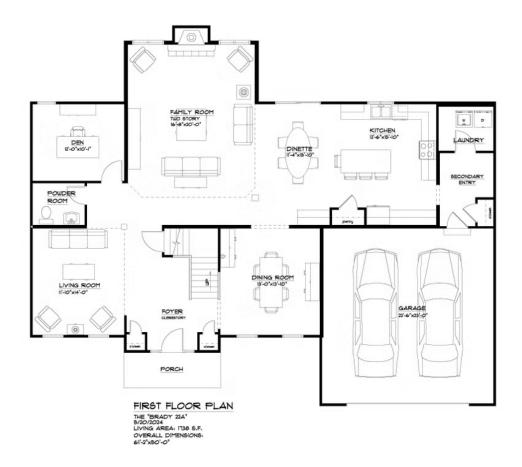

d classic accurately describes the charm that this home exudes. A sense of warmth and elegance is provided as you enter this home. Your attention is grabbed by the beautiful L-shaped staircase in the two story foyer. Formal Living and Dining rooms at the front of the house provide for easy entertaining while the rear is filled with everyday living space. Your gourmet kitchen is spacious enough for two chefs and features a generous amount of quartz counter space. The primary suite provides ample space and access to adjoining bath. Completing the primary suite is a large walk-in closet. Three additional bedrooms, two full bathrooms and a huge laundry room complete the second level. Total sq ft includes clerestory.

\* Photos may depict some features no longer available.





## First Floor





## First Floor Options





## Second Floor









## Second Floor Options