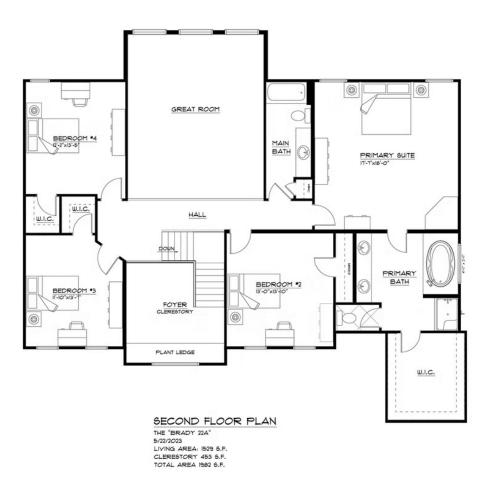

s home exudes. A sense of warmth and elegance is provided as you enter this home. Your attention is grabbed by the beautiful L-shaped staircase in the two story foyer. Formal Living and Dining rooms at the front of the house provide for easy entertaining while the rear is filled with everyday living space. Your gourmet kitchen is spacious enough for two chefs and features a generous amount of quartz counter space. The primary suite provides ample space and access to adjoining bath. Completing the primary suite is a large walk-in closet. Three additional bedrooms, two full bathrooms and a huge laundry room complete the second level. Total sq ft includes clerestory.

\* Photos may depict some features no longer available.





## First Floor





## First Floor Options





## Second Floor









## Second Floor Options