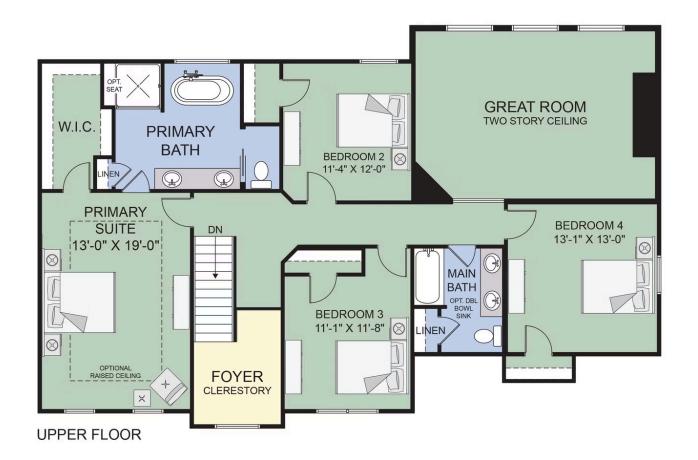

On the second level, the 4 bedrooms have been situated so that the entrances are spread apart to offer more privacy, an essential feature that can be overlooked in some floor plans. Your Primary Suite, which includes a dressing area, expansive Walk-In Closet, and a private bath retreat. The 3 additional bedrooms are also accompanied by a full bath.

## Second Floor