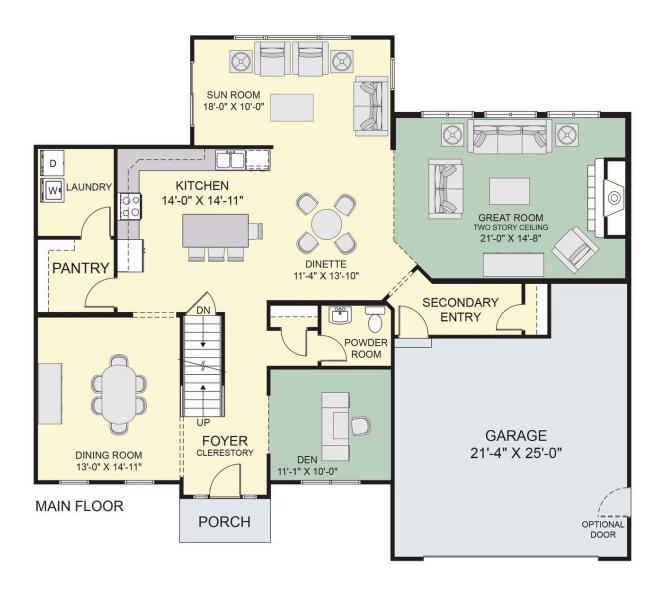

Then take your creativity inside this 4-bedroom home that blends nearly 3,000 square feet in 2 levels. The open concept on the main level gives you space to cook, dine, relax, play, and entertain—all at the same time, if you like. Large windows stream natural light into your home, filling it with the "sunshine vitamin". Just beyond the open living area, a large formal dining room extends your entertaining possibilities. The owner's choice room off the foyer provides another opportunity: home office, fitness room, playroom, or something else?

## First Floor