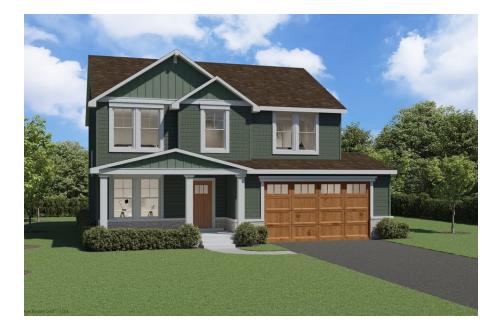

<sup>2 Story</sup> The Dorchester Island Meadows

It's not the sum of the square feet that defines your home, but how smartly it is used. With The Dorchester, Forbes Capretto Homes presents a design that weaves function through every bit of the 2,292 square feet. This sensible, stylish floor plan flows easily from room to room, providing the storage you need; as well as privacy that's perfectly placed. The first level of this two-story design offers an open floor plan where your eat-in kitchen and spacious great room comfortably bring everyone together- and with a fireplace in the great room for cozy gatherings. The kitchen is outfitted with ample cabinets and counter space. Coupled with the sensible placement of appliances, adjacent family entry, powder room, and walk-in pantry, this essential area is an equal blend of beauty and efficiency. The flex room by the foyer can become your home office, or maybe a media room or hobby studio. Add optional bookcases and French doors to convert this room into a showplace. Situated on the second floor, all 4 bedrooms afford you the privacy you want for your bedrooms. The primary bedroom is generous in size, including a full bath and spacious walk-in closet to complete your "suite" experience. Three more bedrooms share a second full bath upstairs. We also situated the laundry room on the second floor, where it just makes more sense. As with each of our <u>floor</u> plans, Forbes Capretto Homes gives you a variety of ways to personalize The Dorchester. When you start with a home as detailed and creative as The Dorchester, you discover that the perfect home is within reach.

You'll live large in The Dorchester floor plan, which utilizes every square foot to its full advantage. <u>Contact us</u> at Forbes Capretto homes to see how The Dorchester can become your dream home.