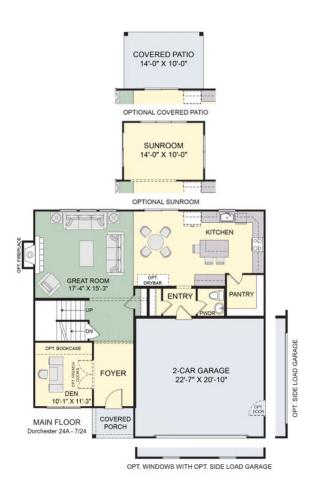

## First Floor

All square footage is approximate. Renderings are artist's conceptions and may vary slightly from the actual home. Homes may be built in reverse of plans shown, depending on site conditions. Minor architectural changes may be made occasionally at the option of the builder. Please contact your Sales Consultant for details.

<sup>2 Story</sup> The Dorchester Island Meadows

It's not the sum of the square feet that defines your home, but how smartly it is used. With The Dorchester, Forbes Capretto Homes presents a design that weaves function through every bit of the 2,292 square feet. This sensible, stylish floor plan flows easily from room to room, providing the storage you need; as well as privacy that's perfectly placed. The first level of this two-story design offers an open floor plan where your eat-in kitchen and spacious great room comfortably bring everyone together- and with a fireplace in the great room for cozy gatherings. The kitchen is outfitted with ample cabinets and counter space. Coupled with the sensible placement of appliances, adjacent family entry, powder room, and walk-in pantry, this essential area is an equal blend of beauty and efficiency. The flex room by the foyer can become your home office, or maybe a media room or hobby studio. Add optional bookcases and French doors to convert this room into a showplace. Situated on the second floor, all 4 bedrooms afford you the privacy you want for your bedrooms. The primary bedroom is generous in size, including a full bath and spacious walk-in closet to complete your "suite" experience. Three more bedrooms share a second full bath upstairs. We also situated the laundry room on the second floor, where it just makes more sense. As with each of our <u>floor</u> plans, Forbes Capretto Homes gives you a variety of ways to personalize The Dorchester. When you start with a home as detailed and creative as The Dorchester, you discover that the perfect home is within reach.