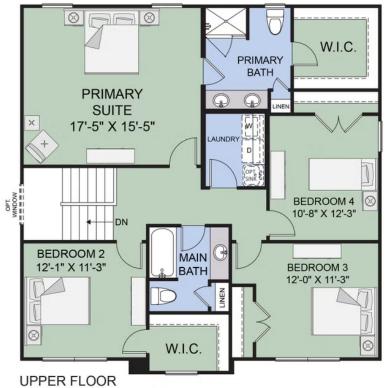

## Second Floor

OPT. ENLARGED SHOWER

OPT. ENLARGED SHOWER W/ SEAT

Dorchester 24A - 7/24

All square footage is approximate. Renderings are artist's conceptions and may vary slightly from the actual home. Homes may be built in reverse of plans shown, depending on site conditions. Minor architectural changes may be made occasionally at the option of the builder. Please contact your Sales Consultant for details.

<sup>2 Story</sup> The Dorchester Island Meadows

It's not the sum of the square feet that defines your home, but how smartly it is used. With The Dorchester, Forbes Capretto Homes presents a design that weaves function through every bit of the 2,292 square feet. This sensible, stylish floor plan flows easily from room to room, providing the storage you need; as well as privacy that's perfectly placed. The first level of this two-story design offers an open floor plan where your eat-in kitchen and spacious great room comfortably bring everyone together- and with a fireplace in the great room for cozy gatherings. The kitchen is outfitted with ample cabinets and counter space. Coupled with the sensible placement of appliances, adjacent family entry, powder room, and walk-in pantry, this essential area is an equal blend of beauty and efficiency. The flex room by the foyer can become your home office, or maybe a media room or hobby studio. Add optional bookcases and French doors to convert this room into a showplace. Situated on the second floor, all 4 bedrooms afford you the privacy you want for your bedrooms. The primary bedroom is generous in size, including a full bath and spacious walk-in closet to complete your "suite" experience. Three more bedrooms share a second full bath upstairs. We also situated the laundry room on the second floor, where it just makes more sense. As with each of our <u>floor</u> plans, Forbes Capretto Homes gives you a variety of ways to personalize The Dorchester. When you start with a home as detailed and creative as The Dorchester, you discover that the perfect home is within reach.