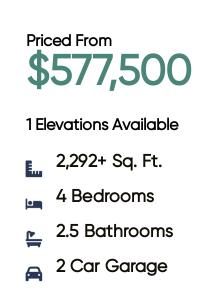

<sup>2 Story</sup> The Dorchester Island Meadows

It's not the sum of the square feet that defines your home, but how smartly it is used. With The Dorchester, Forbes Capretto Homes presents a design that weaves function through every bit of the 2,292 square feet. This sensible, stylish floor plan flows easily from room to room, providing the storage you need; as well as privacy that's perfectly placed. The first level of this two-story design offers an open floor plan where your eat-in kitchen and spacious great room comfortably bring everyone together- and with a fireplace in the great room for cozy gatherings. The kitchen is outfitted with ample cabinets and counter space. Coupled with the sensible placement of appliances, adjacent family entry, powder room, and walk-in pantry, this essential area is an equal blend of beauty and efficiency. The flex room by the foyer can become your home office, or maybe a media room or hobby studio. Add optional bookcases and French doors to convert this room into a showplace. Situated on the second floor, all 4 bedrooms afford you the privacy you want for your bedrooms. The primary bedroom is generous in size, including a full bath and spacious walk-in closet to complete your "suite" experience. Three more bedrooms share a second full bath upstairs. We also situated the laundry room on the second floor, where it just makes more sense. As with each of our <u>floor</u> plans, Forbes Capretto Homes gives you a variety of ways to personalize The Dorchester. When you start with a home as detailed and creative as The Dorchester, you discover that the perfect home is within reach.