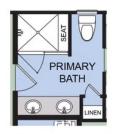

## Second Floor

OPT. ENLARGED SHOWER

OPT. ENLARGED SHOWER W/ SEAT

Dorchester 24A - 7/24

All square footage is approximate. Renderings are artist's conceptions and may vary slightly from the actual home. Homes may be built in reverse of plans shown, depending on site conditions. Minor architectural changes may be made occasionally at the option of the builder. Please contact your Sales Consultant for details.