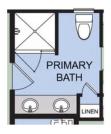

## Second Floor

OPT. ENLARGED SHOWER

OPT. ENLARGED SHOWER W/ SEAT

Dorchester 24A - 7/24

All square footage is approximate. Renderings are artist's conceptions and may vary slightly from the actual home. Homes may be built in reverse of plans shown, depending on site conditions. Minor architectural changes may be made occasionally at the option of the builder. Please contact your Sales Consultant for details.