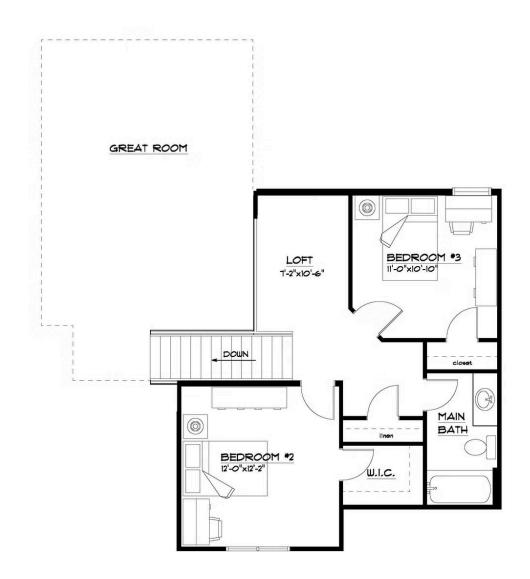

### Second Floor

#### SECOND FLOOR PLAN

THE "LENNOX 18A" 1/4/2024 LIVING AREA: 555 S.F.

NEW HOME SPECIALIST Hannah Call Us @ 716-221-8705

sales@forbeshomes.com

Second Floor Options