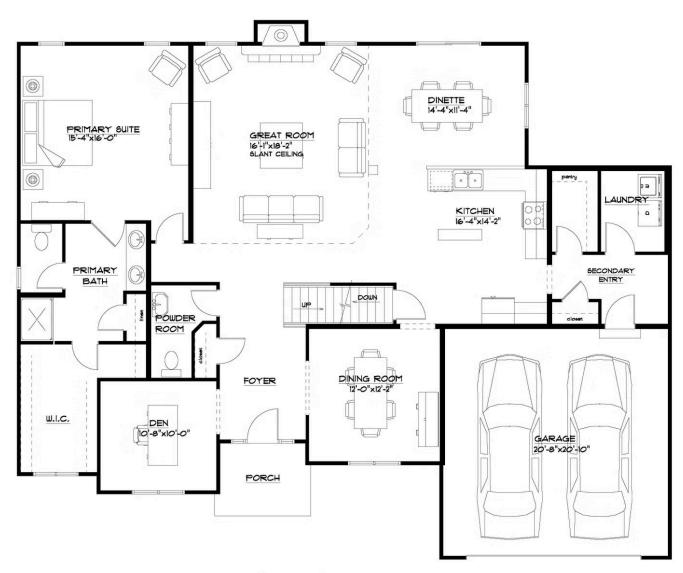

### First Floor

#### FIRST FLOOR PLAN

THE "LENNOX 18A" 4/24/2023 LIVING AREA: 1949 S.F. OVERALL DIMENSIONS: 61'-2"x51'-6"

NEW HOME SPECIALIST Hannah

Call Us @ 716-221-8705 sales@forbeshomes.com