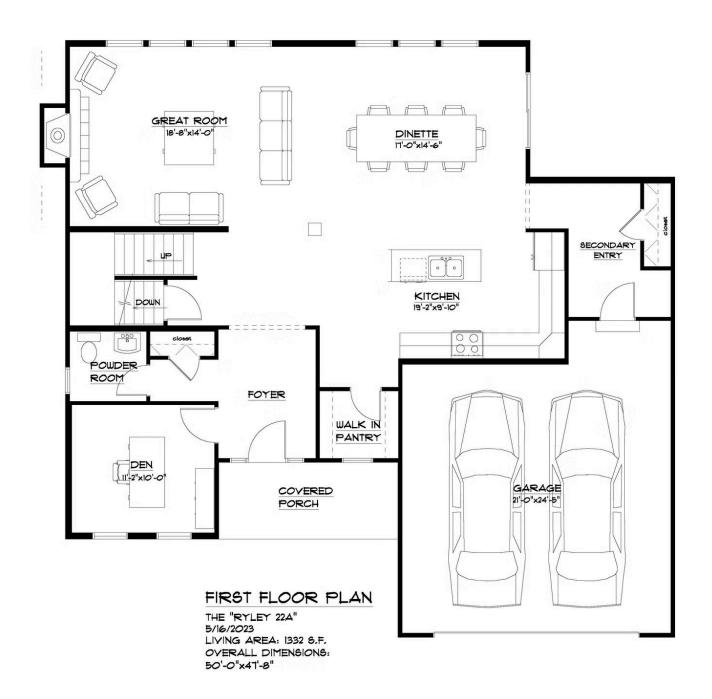

oss for space, whether in the walk-in pantry that can handle even the largest size packages of paper and cleaning products or the gleaming counterspace. Over by the family entry from the garage, there's the sound of your favorite people coming and going. The second story of The Ryley delivers on the quiet times: a primary suite that pampers you and three more bedrooms that won't cramp anyone's style. The laundry center is also upstairs, which provides the utmost convenience. And because we try to think of how you live each day, we put a closet up there, where you can keep a vacuum cleaner and other supplies so you don't have to run downstairs. Are you feeling life in The Ryley yet? It's a wonderful experience!

\* Photos may depict some features no longer available.





#### First Floor







## First Floor Options







#### Second Floor









## Second Floor Options







### Second Floor-Loft







## Second Floor-Loft Options