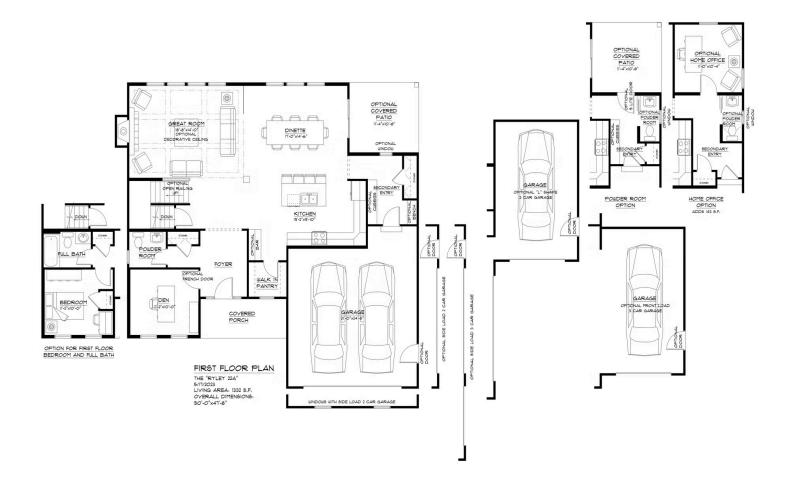

walk-in pantry that can handle even the largest size packages of paper and cleaning products or the gleaming counterspace. Over by the family entry from the garage, there's the sound of your favorite people coming and going. The second story of The Ryley delivers on the quiet times: a primary suite that pampers you and three more bedrooms that won't cramp anyone's style. The laundry center is also upstairs, which provides the utmost convenience. And because we try to think of how you live each day, we put a closet up there, where you can keep a vacuum cleaner and other supplies so you don't have to run downstairs. Are you feeling life in The Ryley yet? It's a wonderful experience!

\* Photos may depict some features no longer available.





#### First Floor







## First Floor Options







#### Second Floor









## Second Floor Options







### Second Floor-Loft







## Second Floor-Loft Options