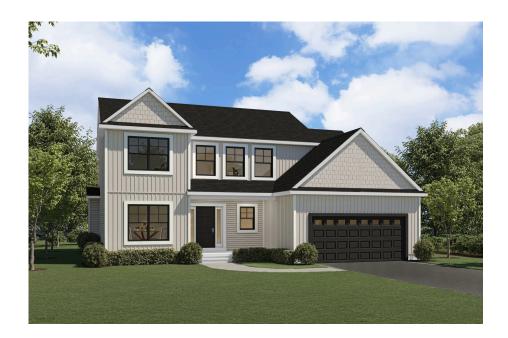

# Single Family The Ryley Island Meadows

\$635,500

1 Elevations Available

2,770+ Sq. Ft.

4 - 5 Bedrooms

2.5 - 3.5 Bathrooms

2 Car Garage

Looking at a home in a two-dimensional floor plan can be challenging. So let's walk into The Ryley and see how it fits. This Forbes Capretto Homes exclusive design was created with flexibility in mind. When you walk into the foyer from the covered porch, you're greeted by a room with rich plank floors. Do you see it as a formal living room, home office, playroom, study space for the kids, or maybe a long-awaited hobby studio? We call this room "owner's choice". You're then just a few steps away from the welcoming open concept in the main living area. Your center island kitchen flows without borders to the dining area and great room. Feel the energy here as your family lives happen, from quiet moments to laughter-filled gatherings. In the kitchen, you're never at a loss for space, whether in the walk-in pantry that can handle even the largest size packages of paper and cleaning products or the gleaming counterspace. Over by the family entry from the garage, there's the sound of your favorite people coming and going. The second story of The Ryley delivers on the quiet times: a primary suite that pampers you and three more bedrooms that won't cramp anyone's style. The laundry center is also upstairs, which provides the utmost convenience. And because we try to think of how you live each day, we put a closet up there, where you can keep a vacuum cleaner and other supplies so you don't have to run downstairs. Are you feeling life in The Ryley yet? It's a wonderful experience!