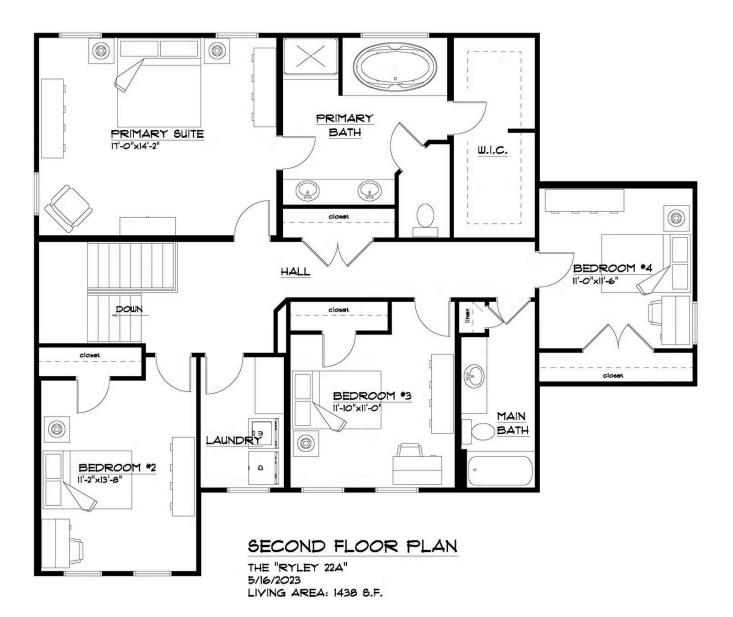

andle even the largest size packages of paper and cleaning products or the gleaming counterspace. Over by the family entry from the garage, there's the sound of your favorite people coming and going. The second story of The Ryley delivers on the quiet times: a primary suite that pampers you and three more bedrooms that won't cramp anyone's style. The laundry center is also upstairs, which provides the utmost convenience. And because we try to think of how you live each day, we put a closet up there, where you can keep a vacuum cleaner and other supplies so you don't have to run downstairs. Are you feeling life in The Ryley yet? It's a wonderful experience!

\* Photos may depict some features no longer available.





#### First Floor







## First Floor Options







#### Second Floor









## Second Floor Options







### Second Floor-Loft







## Second Floor-Loft Options