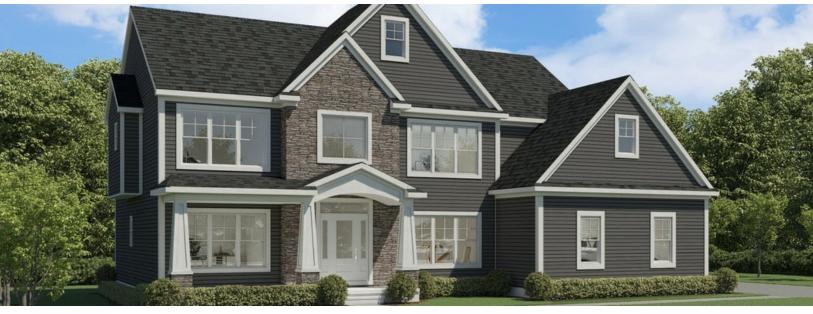

#### The Brady

at Island Meadows Community

\$724,900

**BASE PRICE** 

4 - 5

BEDROOMS

2.5 - 4.5

BATHROOMS

2

CAR GARAGE

3,267 - 4,000

SQ.FT.

Timeless and classic accurately describes the charm that this home exudes. A sense of warmth and elegance is provided as you enter this home. Your attention is grabbed by the beautiful L-shaped staircase in the two story foyer. Formal Living and Dining rooms at the front of the house provide for easy entertaining while the rear is filled with everyday living space. Your gourmet kitchen is spacious enough for two chefs and features a generous amount of quartz counter space. Owner's suite provides ample space and access to adjoining bath. Completing the Owner's suite is a large walk-in closet. Three additional bedrooms, two full bathrooms and a huge laundry room complete the second level. Total sq ft includes clerestory.

\* Photos may depict some features no longer available.

CONTACT US: CALL/TEXT (716) 202-0839

FORBESCAPRETTO.COM