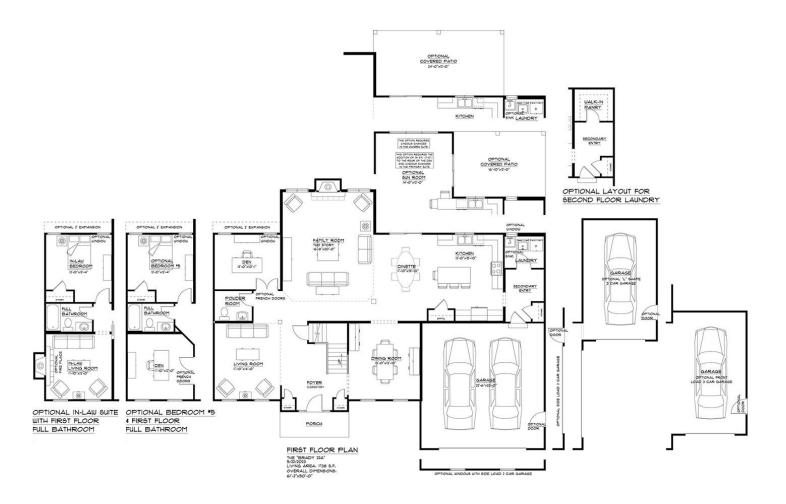

iving and Dining rooms at the front of the house provide for easy entertaining while the rear is filled with everyday living space. Your gourmet kitchen is spacious enough for two chefs and features a generous amount of quartz counter space. Owner's suite provides ample space and access to adjoining bath. Completing the Owner's suite is a large walk-in closet. Three additional bedrooms, two full bathrooms and a huge laundry room complete the second level. Total sq ft includes clerestory.

\* Photos may depict some features no longer available.

CONTACT US: CALL/TEXT (716) 202-0839

FORBESCAPRETTO.COM





# - FIRST FLOOR - The Brady

at Island Meadows Community



CONTACT US: CALL/TEXT (716) 202-0839

FORBESCAPRETTO.COM





## - first floor options The Brady

at Island Meadows Community







## - second floor - The Brady

at Island Meadows Community



CONTACT US: CALL/TEXT (716) 202-0839

FORBESCAPRETTO.COM





## - second floor options - The Brady

at Island Meadows Community



CONTACT US: CALL/TEXT (716) 202-0839