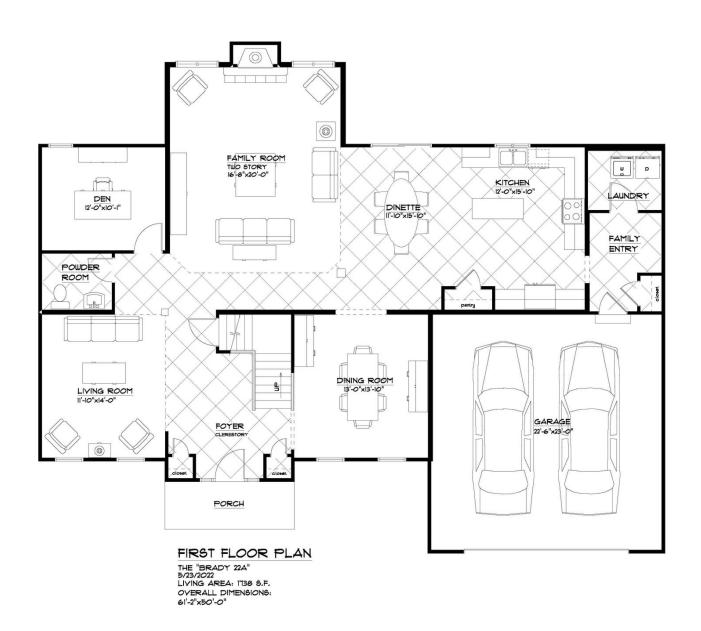

# - FIRST FLOOR - The Brady

at Island Meadows Community

CONTACT US: CALL/TEXT (716) 202-0839

FORBESCAPRETTO.COM

2

CAR GARAGE

3,267 - 4,000

SQ.FT.

Timeless and classic accurately describes the charm that this home exudes. A sense of warmth and elegance is provided as you enter this home. Your attention is grabbed by the beautiful L-shaped staircase in the two story foyer. Formal Living and Dining rooms at the front of the house provide for easy entertaining while the rear is filled with everyday living space. Your gourmet kitchen is spacious enough for two chefs and features a generous amount of quartz counter space. Owner's suite provides ample space and access to adjoining bath. Completing the Owner's suite is a large walk-in closet. Three additional bedrooms, two full bathrooms and a huge laundry room complete the second level. Total sq ft includes clerestory.