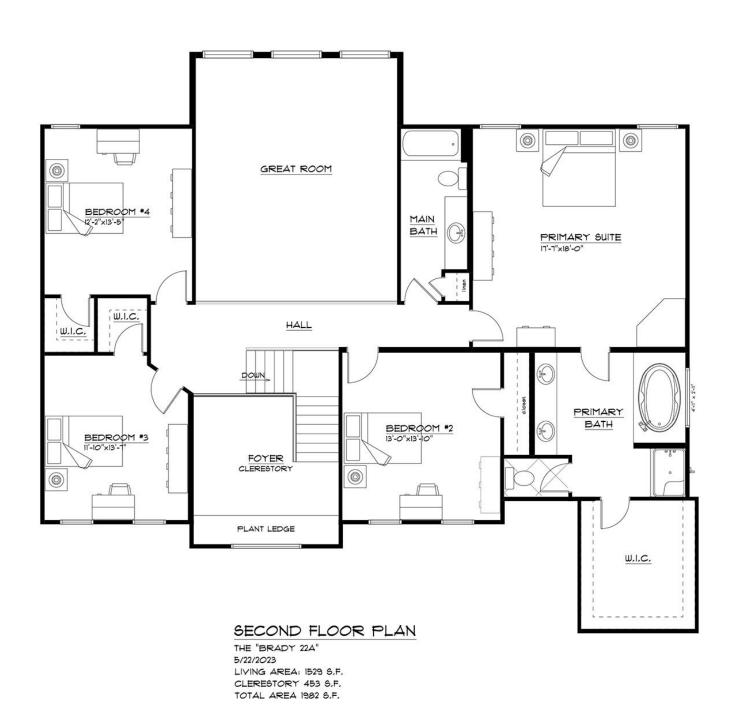

## - second floor - The Brady

at Island Meadows Community

CONTACT US: CALL/TEXT (716) 202-0839

FORBESCAPRETTO.COM

2

CAR GARAGE

3,267 - 4,000

SQ.FT.

Timeless and classic accurately describes the charm that this home exudes. A sense of warmth and elegance is provided as you enter this home. Your attention is grabbed by the beautiful L-shaped staircase in the two story foyer. Formal Living and Dining rooms at the front of the house provide for easy entertaining while the rear is filled with everyday living space. Your gourmet kitchen is spacious enough for two chefs and features a generous amount of quartz counter space. Owner's suite provides ample space and access to adjoining bath. Completing the Owner's suite is a large walk-in closet. Three additional bedrooms, two full bathrooms and a huge laundry room complete the second level. Total sq ft includes clerestory.