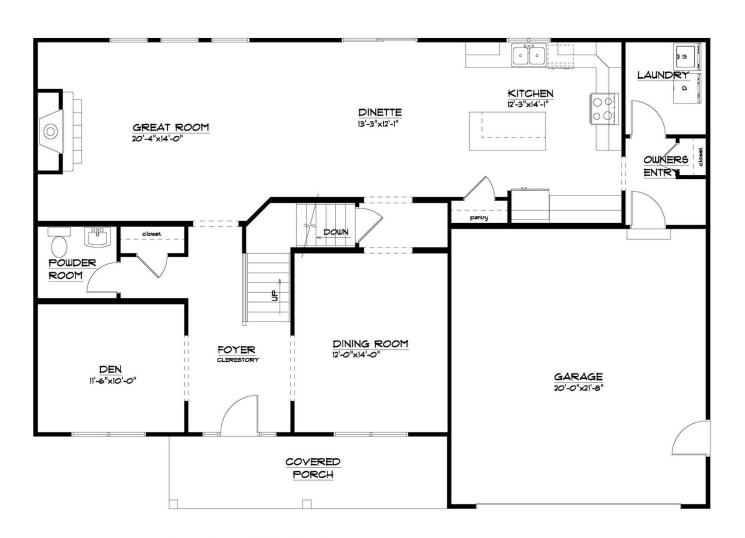

## - FIRST FLOOR - The Hawthorne

at Island Meadows Community

## FIRST FLOOR PLAN

THE "HAWTHORNE 22A" 10/26/2022 LIVING AREA: 1334 S.F. OVERALL DIMENSIONS: 53'-2"×37'-0"

CONTACT US: 716-688-5597