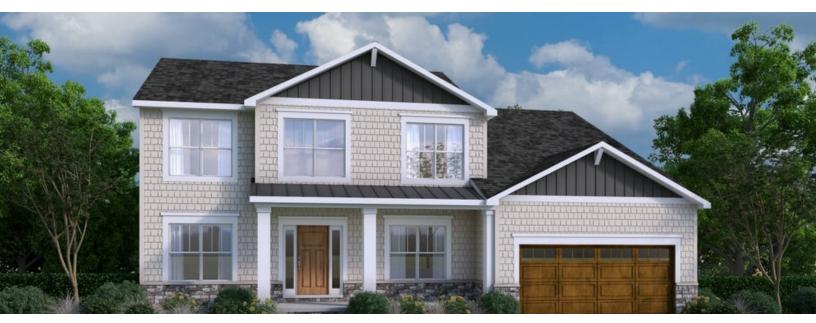

## The Hawthorne

at Island Meadows Community

\$628,500 BASE PRICE

4
BEDROOMS

2.5
BATHROOMS

Z CAR GARAGE 2,732 SO.FT.

The Hawthorne home design showcases the extensive research we've done into what today's homeowners want—smart flow from one space to the next, generous rooms flooded with natural light, and, of course, flexibility and storage. We took those elements, blended them with appealing details, 4 bedrooms, 2.5 baths, and came up with a 2,732-square-foot, 2-story floor plan that anticipates your wish list.

From the covered porch entry, step inside to an open floor plan where large windows stream light through the main level. The clerestory foyer brings even more sunlight from the upper window, filling your home with warmth and comfort from all directions.

A flex room by the entry can be transformed to the function you need or want—a home office, learning center for your children, fitness center, den, playroom, or even a guest room. The adjacent powder room is convenient for whatever use you choose.

Is a formal dining room on your wish list? The Hawthorne includes a spacious room conveniently located near the entry. The perfect place for sitting down to family meals and entertaining guests, the floor plan has a nook between the kitchen and formal dining room that can be converted to a serving station or butler's pantry.

Follow the sight lines from the front entry to the main living area that spans the full width of this beautiful home. From one end to the other, windows fill this space with sunlight and a view of your backyard. The great room features a gas fireplace with a custom hearth and mantel that can be enjoyed from every part of